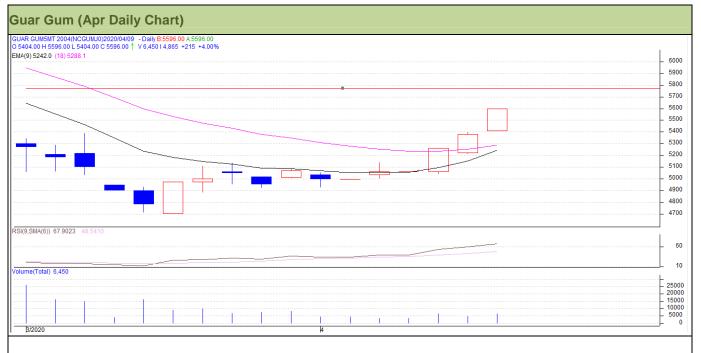

#### Commodity: Guar Gum Contract: April

Exchange: NCDEX Expiry: Apr. 20, 2020

#### Technical Commentary:

- Rise in price and volume indicates long build up phase.
- RSI is moving in neutral region.
- Prices closed near 9 and 18 EMAs.

| Strategy: Buy                 |       |     |      |            |      |      |      |  |
|-------------------------------|-------|-----|------|------------|------|------|------|--|
| Weekly Supports & Resistances |       | S1  | S2   | PCP        | R1   | R2   |      |  |
| Guar Gum                      | NCDEX | Apr | 5223 | 5404       | 5596 | 5854 | 5960 |  |
| Weekly Trade Call             |       |     | Call | Entry      | T1   | Т2   | SL   |  |
| Guar Gum                      | NCDEX | Apr | Buy  | Above 5600 | 5750 | 5880 | 5500 |  |