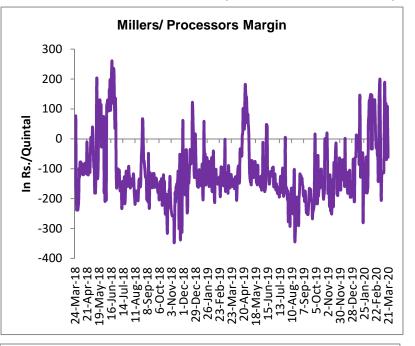

#### Millers/Processors Margin

No trading activities amid lock down in India. Therefore, there is no major updates in figures of margin in last two weeks. (Back to Table of Contents)