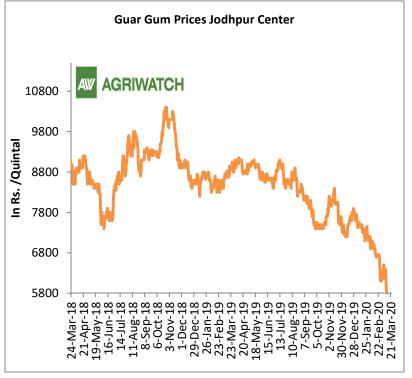

All India weekly average prices rose by 6.73 percent to Rs. 3345.71 per quintal during the week ended 30<sup>th</sup> Mar 2020. Guar seed (Cluster bean seeds) average price were ruling at Rs. 3134.60 per quintal during 16<sup>th</sup> March to 23<sup>rd</sup> March 2020. As compared to prices in the week 24-31 March 2019, the prices are lower by 14.71%. There is no major trading activity in Guar Gum complex due to lock down in India to prevent from spreading COVID-19. It is likely to continue until 14<sup>th</sup> April 2020.

As per trade sources, export of guar gum has declined in the month of February-20 by 38.27 percent compared to previous month. India exported around 14596.11 tonnes of guar gum at an average FoB of \$ 1685.40 per tonne in the month of February-20 compared to 23178.89 tonnes in January-20 at an average FoB of \$ 1710.37 per tonne. Exports are expected to decline in March-20 on weak demand in overseas markets.