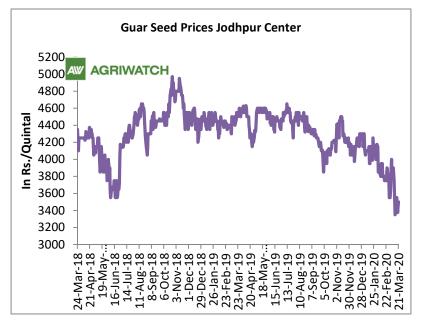

#### Domestic Guar Seed Market Summary

No major trading activities are seen in spot markets because of lock down in India. NCDEX prices of Guar and Guargum are likely to stay in weak zone on selling pressures.

All India weekly average prices rose by 6.73 percent to Rs. 3345.71 per quintal during the week ended 30<sup>th</sup> Mar 2020. Guar seed (Cluster bean seeds) average price were ruling at Rs. 3134.60 per quintal during 16<sup>th</sup> March to 23<sup>rd</sup> March 2020. As compared to prices in the week 24-31 March 2019, the prices are lower by 14.71%. There is no major trading activity in Guar Gum complex as lock down in India has been extended until 3<sup>rd</sup> May 2020 to prevent from spreading COVID-19.

### **Domestic Front**

No trading activities amid lock down in India. Therefore, no major updates in charts and sentiments.

- No trading activities amid lock down in India. Therefore, no major updates in charts and sentiments.
- According to second advance estimate for 2019-20, issued by Gujarat's Department of Agriculture for Guar seed, the area, production and yield are 145000 hectares, 107960 tonnes and 744.52 kg/hectare respectively. As per final estimate for 2018-19 issued by Gujarat's Department of Agriculture for Guar seed the area, production and yield are 134100 hectares, 75380 tonnes and 562.11 kg/hectare respectively.
- According to second advance estimate for Kharif 2019-20, issued by Rajasthan's Department of Agriculture for Guar seed, the area, production and yield are 2841314 hectares, 1208100 tonnes and 425 kg/hectare respectively.