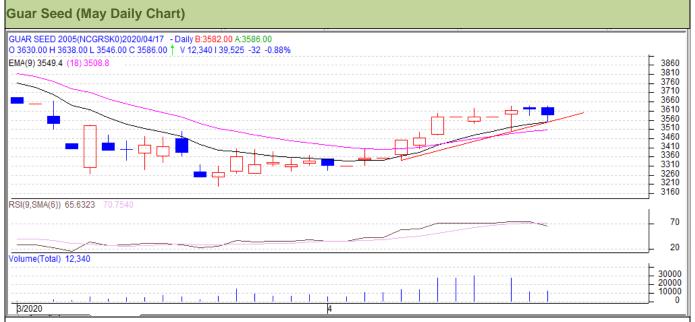

### Technical Analysis (Guar Seed)

(Back to Table of Contents)

Commodity: Guar Seed Exchange: NCDEX Contract: May Expiry: May 20, 2020

## Technical Commentary:

- Fall in prices and volume indicates short build up phase.
- RSI is moving in neutral region.
- · Prices closed near 9 and 18 EMAs.

Strategy: Sell

| Weekly Support    | rts & Resistan | ces  | S1    | S2            | PCP  | R1   | R2   |
|-------------------|----------------|------|-------|---------------|------|------|------|
| Guar Seed         | NCDEX          | May  | 3320  | 3400          | 3586 | 3690 | 3770 |
| Weekly Trade Call |                | Call | Entry | T1            | T2   | SL   |      |
| Guar Seed         | NCDEX          | May  | Sell  | Above<br>3580 | 3495 | 3430 | 3650 |