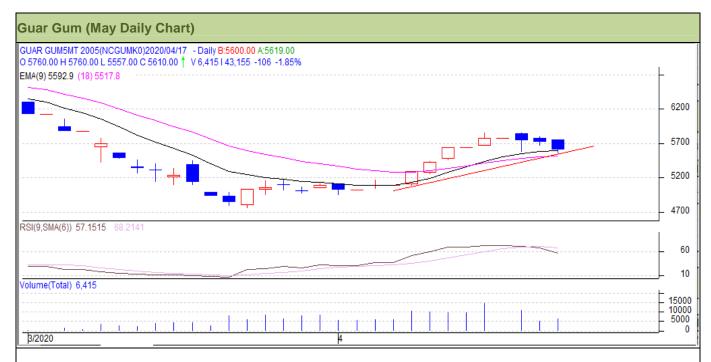

### **Technical Analysis (Guar Gum)**

(Back to Table of Contents)

Commodity: Guar Gum Exchange: NCDEX Contract: May Expiry: May. 20, 2020

## Technical Commentary:

- Fall in prices and volume indicates short build up phase.
- · RSI is moving in neutral region.
- Prices closed near 9 and 18 EMAs.

Strategy: Sell

| Weekly Supports   | & Resistan | ices | S1   | S2         | PCP  | R1   | R2   |
|-------------------|------------|------|------|------------|------|------|------|
| Guar Gum          | NCDEX      | May  | 5280 | 5350       | 5610 | 5700 | 5790 |
| Weekly Trade Call |            |      | Call | Entry      | T1   | T2   | SL   |
| Guar Gum          | NCDEX      | May  | Sell | Below 5595 | 5490 | 5380 | 5680 |