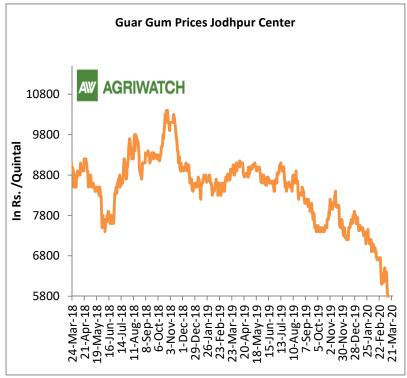

As per trade sources, export of guar gum has declined in the month of February-20 by 38.27 percent compared to previous month. India exported around 14596.11 tonnes of guar gum at an average FoB of \$ 1685.40 per tonne in the month of February-20 compared to 23178.89 tonnes in January-20 at an average FoB of \$ 1710.37 per tonne. Exports are expected to decline in March-20 on weak demand in overseas markets.