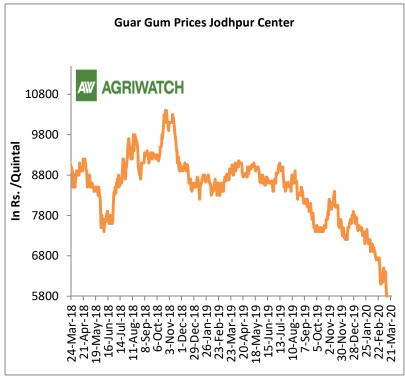

#### Guar Seed Fundamental Analysis and

As per trade sources, export of guar gum has declined in the month of February-20 by 38.27 percent compared to previous month. India exported around 14596.11 tonnes of guar gum at an average FoB of \$ 1685.40 per tonne in the month of February-20 compared to 23178.89 tonnes in January-20 at an average FoB of \$ 1710.37 per tonne. Exports are expected to decline in March-20 on weak demand in overseas markets.