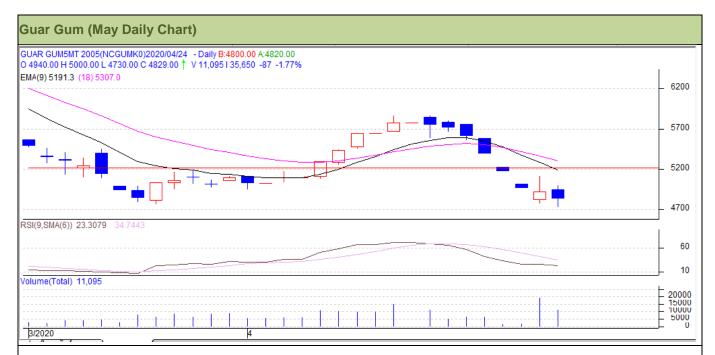

#### Technical Analysis (Guar Gum)

#### (Back to Table of Contents)

Commodity: Guar Gum

Exchange: NCDEX
Contract: May

Expiry: May. 20, 2020

#### Technical Commentary:

- Fall in prices and volume indicates short build up phase.
- RSI is moving in neutral region.
- Prices closed near 9 and 18 EMAs.

Strategy: Sell

| Weekly Supports & Resistances |       | S1   | S2    | PCP        | R1   | R2   |      |
|-------------------------------|-------|------|-------|------------|------|------|------|
| Guar Gum                      | NCDEX | May  | 4500  | 4600       | 4829 | 5110 | 5250 |
| Weekly Trade Call             |       | Call | Entry | T1         | T2   | SL   |      |
| Guar Gum                      | NCDEX | May  | Sell  | Below 4835 | 4700 | 4600 | 4920 |