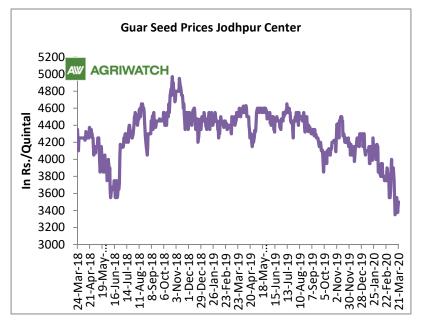

#### Guar Seed Fundamental Analysis and

#### **Executive Summary**

Domestic Guar Seed Market Summary

No major trading activities are seen in spot markets because of lock down in India.

All India weekly average prices rose by 6.73 percent to Rs. 3345.71 per quintal during the week ended 30<sup>th</sup> Mar 2020. Guar seed (Cluster bean seeds) average price were ruling at Rs. 3134.60 per quintal during 16<sup>th</sup> March to 23<sup>rd</sup> March 2020. As compared to prices in the week 24-31 March 2019, the prices are lower by 14.71%. There is no major trading activity in Guar Gum complex as lock down in India has been extended until 3<sup>rd</sup> May 2020 to prevent from spreading COVID-19.