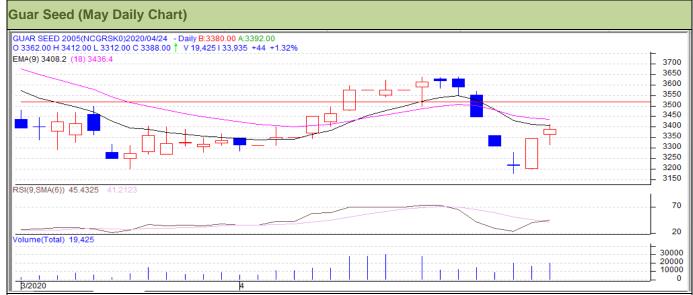

#### Technical Analysis (Guar Seed)

(Back to Table of Contents)

Commodity: Guar Seed Exchange: NCDEX Contract: May Expiry: May 20, 2020

#### Technical Commentary:

- Rise in prices and volume indicates long build up phase.
- RSI is moving in neutral region.
- Prices closed near 9 and 18 EMAs.

Strategy: Buy

| Weekly Supports & Resistances |       |      | <b>S</b> 1 | S2            | PCP  | R1   | R2   |
|-------------------------------|-------|------|------------|---------------|------|------|------|
| Guar Seed                     | NCDEX | May  | 3180       | 3254          | 3388 | 3570 | 3650 |
| Weekly Trade Call             |       | Call | Entry      | T1            | T2   | SL   |      |
| Guar Seed                     | NCDEX | May  | Buy        | Above<br>3380 | 3450 | 3550 | 3300 |