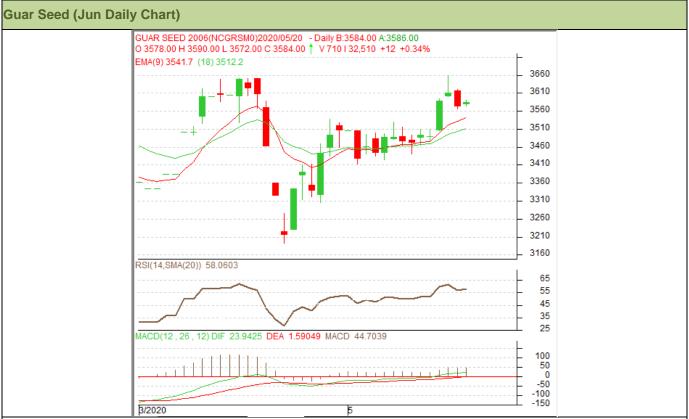

#### Technical Analysis (Guar Seed)

#### (Back to Table of Contents)

Commodity: Guar Seed Exchange: NCDEX Contract: Jun Expiry: Jun 20, 2020

#### Technical Commentary:

- Guar Seed price edged-up buying support in the market, during the week.
- Prices closed above 9-day EMA.
- RSI and stochastic are rising in the neutral region, supporting the strength.
- Prices are likely to extend gains in near-term.

Strategy: Buy

| Weekly Supports & Resistances |       | S1   | S2    | PCP        | R1   | R2   |      |
|-------------------------------|-------|------|-------|------------|------|------|------|
| Guar Seed                     | NCDEX | Jun  | 3368  | 3200       | 3588 | 3850 | 3978 |
| Weekly Trade Call             |       | Call | Entry | T1         | T2   | SL   |      |
| Guar Seed                     | NCDEX | Jun  | BUY   | Above 3550 | 3650 | 3700 | 3490 |