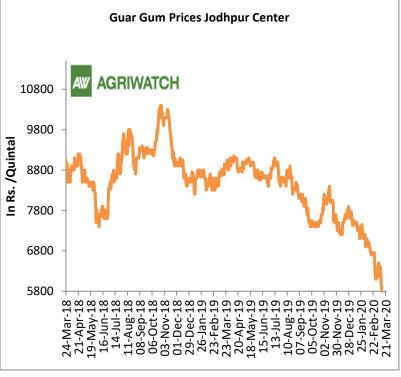

Export of guar split has improve in the month of March-20. Exports in the month of March-20 are lower by around 54% compared to previous month. India exported around 3120 tonnes of guar split in the month of March-20 at an average FoB of \$ 1194 per tonne. Of the total quantity, around 2500 tonnes have been exported to China.

Export of guar gum has declined in the month of March-20 by 5 percent compared to previous month. India exported around 13820 tonnes of guar gum at an average FoB of \$ 1815 per tonne in the month of Marxh-20 compared to 14596 tonnes in February-20 at an average FoB of \$ 1685.4 per tonne. Of the total 4043 tonnes have been exported to USA. Exports are expected to decline in April-20 on weak demand in overseas markets.