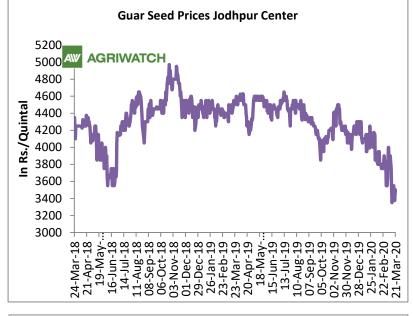

#### Domestic Guar Seed Market Summary

Lackluster trade activity featured in the guar cash markets across the key producing centers. No major developments witnessed in the centers where some trade happened during the week under review.

Very limited activities and with very low volume in trade happened in couple of mandis during the period.

Earlier only Lunkarnsar-Bikaner and Siwani-Bhiwani reported the activities and later in the week the trade activities were reported only in Fatehabad. Lower volume trade is attributed to the fall in demand due to the COVID-19 pandemic with ongoing nationwide lockdown. The domestic as well as the global lockdown in recent days have hampered the guar gum export as well as the demand from the domestic market.

#### **Domestic Front**

No major trading activities amid COVID-19 lockdown in India, since last couple of months. Therefore, no major updates in charts and sentiments.

- No trading activities amid lock down in India. Therefore, no major updates in charts and sentiments.
- According to second advance estimate for 2019-20, issued by Gujarat's Department of Agriculture for Guar seed, the area, production and yield are 145000 hectares, 107960 tonnes and 744.52 kg/hectare respectively. As per final estimate for 2018-19 issued by Gujarat's Department of Agriculture for Guar seed the area, production and yield are 134100 hectares, 75380 tonnes and 562.11 kg/hectare respectively.