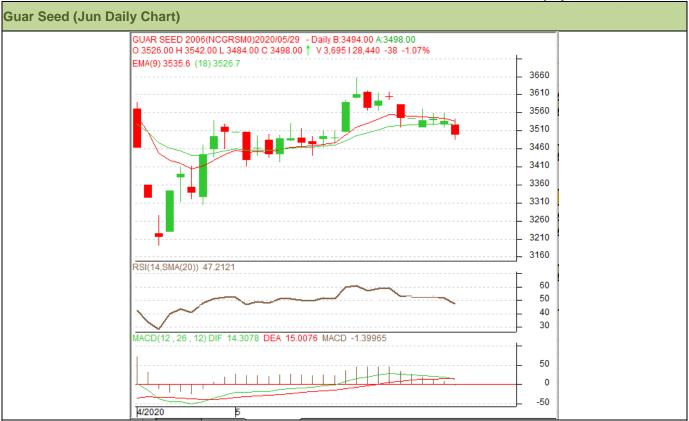

#### Technical Analysis (Guar Seed)

#### (Back to Table of Contents)

Commodity: Guar Seed Exchange: NCDEX Contract: Jun Expiry: Jun 20, 2020

#### Technical Commentary:

- Guar Seed price fell on selling pressure in the market, during the week.
- Prices closed below 9-day EMA.
- RSI and stochastic are falling in the neutral region, supporting the weakness.
- Prices are likely to feature losses in near-term.

Strategy: SELL

| Weekly Supports & Resistances |       | S1   | S2    | PCP        | R1   | R2   |      |
|-------------------------------|-------|------|-------|------------|------|------|------|
| Guar Seed                     | NCDEX | Jun  | 3300  | 3250       | 3478 | 3700 | 4000 |
| Weekly Trade Call             |       | Call | Entry | T1         | T2   | SL   |      |
| Guar Seed                     | NCDEX | Jun  | SELL  | Below 3495 | 3395 | 3345 | 3555 |