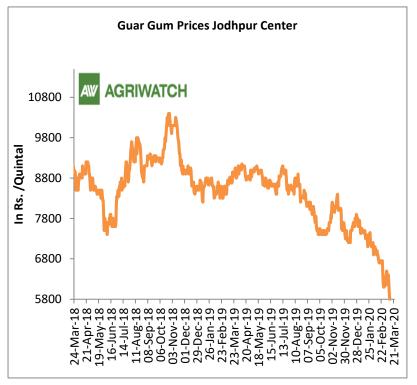

#### **Domestic Front**

- No major trading activities amid COVID-19 lockdown in India, since last couple of months. Therefore, no major updates in charts and sentiments.
- The benchmark, Jodhpur market continues to remain close.

- No trading activities amid lock down in India. Therefore, no major updates in charts and sentiments.
- According to second advance estimate for 2019-20, issued by Gujarat's Department of Agriculture for Guar seed, the area, production and yield are 145000 hectares, 107960 tonnes and 744.52 kg/hectare respectively. As per final estimate for 2018-19 issued by Gujarat's Department of Agriculture for Guar seed the area, production and yield are 134100 hectares, 75380 tonnes and 562.11 kg/hectare respectively.
- According to second advance estimate for Kharif 2019-20, issued by