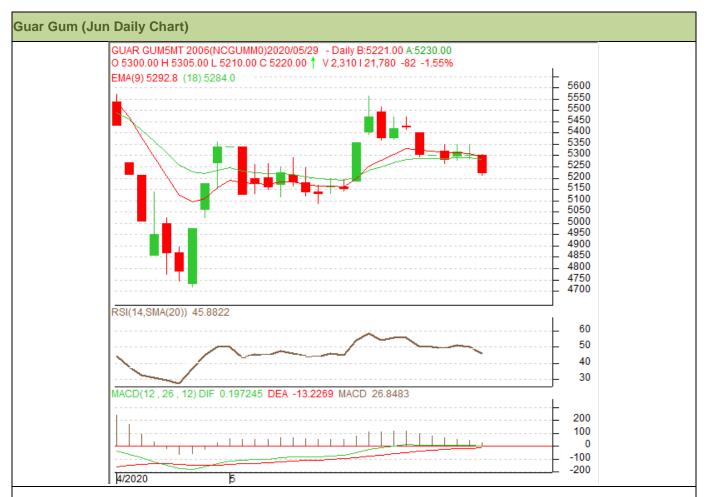

#### Technical Analysis (Guar Gum)

#### (Back to Table of Contents)

**Commodity: Guar Gum** 

**Exchange: NCDEX Contract: Jun** Expiry: Jun 20, 2020

#### Technical Commentary:

- Guar gum prices ended lower than the previous week's level.
- RSI and stochastic are easing in the neutral region.
- Prices closed below 9 day EMA.
- Prices are expected to fall in near-term.

| Sti | rai | te | a٧ | <b>,</b> - | S | F | ı | ı |
|-----|-----|----|----|------------|---|---|---|---|
|     |     |    |    |            |   |   |   |   |

| 0,                            |       |      |       |            |      |      |      |
|-------------------------------|-------|------|-------|------------|------|------|------|
| Weekly Supports & Resistances |       | S1   | S2    | PCP        | R1   | R2   |      |
| Guar Gum                      | NCDEX | Jun  | 4800  | 4750       | 5184 | 5400 | 5450 |
| Weekly Trade Call             |       | Call | Entry | T1         | T2   | SL   |      |
| Guar Gum                      | NCDEX | Jun  | SELL  | Below 5200 | 5100 | 5050 | 5260 |