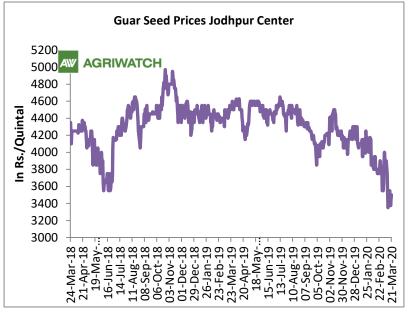

#### **Domestic Front**

- No major trading activities amid COVID-19 lockdown in India, since last couple of months. Therefore, no major updates in charts and sentiments.
- The benchmark, Jodhpur market continues to remain close.

- No trading activities amid lock down in India. Therefore, no major updates in charts and sentiments.
- According to second advance estimate for 2019-20, issued by Gujarat's Department of Agriculture for Guar seed, the area, production and yield are 145000 hectares, 107960 tonnes and 744.52 kg/hectare respectively. As per final estimate for 2018-19 issued by Gujarat's Department of Agriculture for Guar seed the area, production and yield are 134100 hectares, 75380 tonnes and 562.11 kg/hectare respectively.
- According to second advance estimate for Kharif 2019-20, issued by