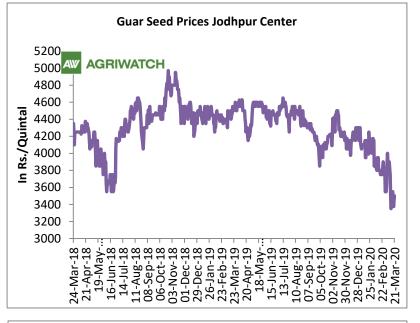

#### Guar Seed Fundamental Analysis

#### **Domestic Front**

- No major trading activities amid COVID-19 lockdown in India, since last couple of months. Therefore, no major updates in charts and sentiments.
- The benchmark, Jodhpur market continues to remain close.

(Back to Table of Contents)

- No trading activities amid lock down in India. Therefore, no major updates in charts and sentiments.
- According to second advance estimate for 2019-20, issued by Gujarat's Department of Agriculture for Guar seed, the area, production and yield are 145000 hectares, 107960 tonnes and 744.52 kg/hectare respectively. As per final estimate for 2018-19 issued by Gujarat's Department of Agriculture for Guar seed the area, production and yield are 134100 hectares, 75380 tonnes and 562.11 kg/hectare respectively.
- According to second advance estimate for Kharif 2019-20, issued by Rajasthan's Department of Agriculture