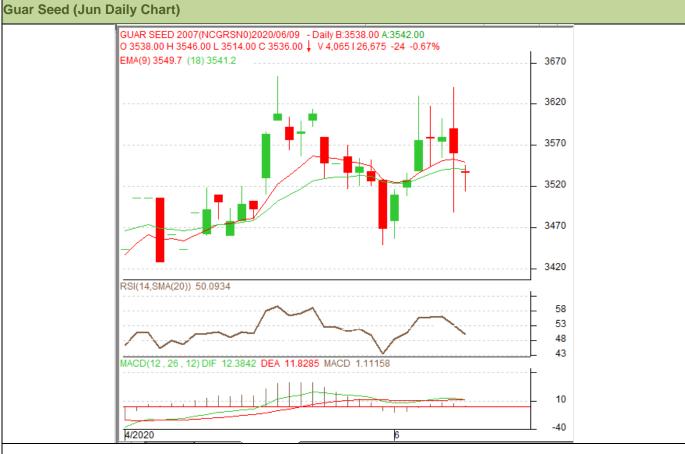

#### Technical Analysis (Guar Seed)

#### (Back to Table of Contents)

Exchange: NCDEX Expiry: Jul 20, 2020

#### Technical Commentary:

- Guar Seed price edged-up on buying support, during the week.
- Prices closed below 9-day EMA.
- RSI and stochastic are rising in the neutral region, supporting the gains.
- Prices are likely to feature gins in near-term.

| Strategy: BUY     |                |      |            |            |      |      |      |  |
|-------------------|----------------|------|------------|------------|------|------|------|--|
| Weekly Support    | rts & Resistan | ces  | <b>S</b> 1 | S2         | PCP  | R1   | R2   |  |
| Guar Seed         | NCDEX          | Jul  | 3350       | 3300       | 3580 | 3800 | 3850 |  |
| Weekly Trade Call |                | Call | Entry      | T1         | T2   | SL   |      |  |
| Guar Seed         | NCDEX          | Jul  | BUY        | Above 3550 | 3650 | 3700 | 3490 |  |