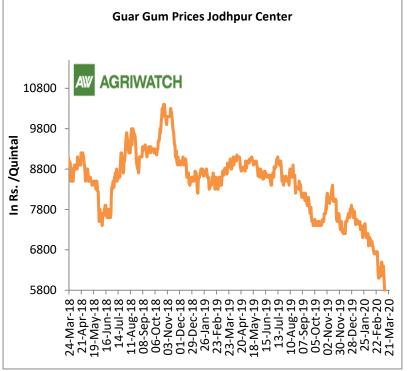

#### **Domestic Front**

- No major trading activities amid COVID-19 lockdown in India, since last couple of months. Therefore, no major updates in charts and sentiments.
- The benchmark, Jodhpur market continues to remain close.

(Back to Table of Contents)

- No trading activities amid lock down in India. Therefore, no major updates in charts and sentiments.
- According to second advance estimate for 2019-20, issued by Gujarat's Department of Agriculture for Guar seed, the area, production and yield are 145000 hectares, 107960 tonnes and 744.52 kg/hectare respectively. As per final estimate for 2018-19 issued by Gujarat's Department of Agriculture for Guar seed the area, production and yield are 134100 hectares, 75380 tonnes and 562.11 kg/hectare respectively.
- According to second advance estimate for Kharif 2019-20, issued by Rajasthan's Department of Agriculture