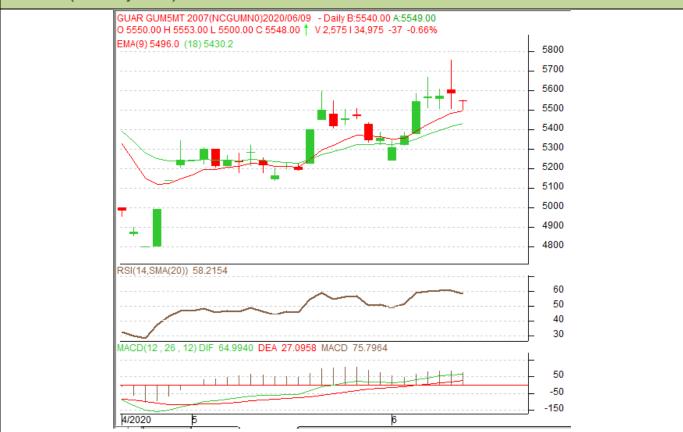

#### Technical Analysis (Guar Gum)

#### (Back to Table of Contents)

Commodity: Guar Gum Contract: Jul Exchange: NCDEX Expiry: Jul 20, 2020

### Guar Gum (Jun Daily Chart)

#### Technical Commentary:

- Guar gum prices posted gains on buying support in the market.
- RSI and stochastic are easing in the neutral region.
- Prices closed above 9 day EMA.
- Prices are expected to gain in near-term.

| Strategy: BUY     |            |      |       |            |      |      |      |  |
|-------------------|------------|------|-------|------------|------|------|------|--|
| Weekly Supports   | & Resistan | ices | S1    | S2         | PCP  | R1   | R2   |  |
| Guar Gum          | NCDEX      | Jul  | 5300  | 5200       | 5573 | 5800 | 5900 |  |
| Weekly Trade Call |            | Call | Entry | T1         | Т2   | SL   |      |  |
| Guar Gum          | NCDEX      | Jul  | BUY   | Above 5550 | 5650 | 5700 | 5490 |  |