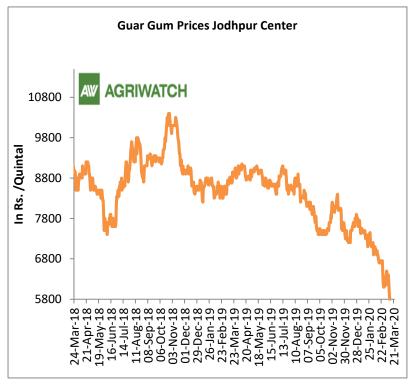

- No major activity witnessed in the guar gum market, during the week under review.
- According to second advance estimate for 2019-20, issued by Gujarat's Department of Agriculture for Guar seed, the area, production and yield are 145000 hectares, 107960 tonnes and 744.52 kg/hectare respectively. As per final estimate for 2018-19 issued by Gujarat's Department of Agriculture for Guar seed the area, production and yield are 134100 hectares, 75380 tonnes and 562.11 kg/hectare respectively.
- According to second advance estimate for Kharif 2019-20, issued by Rajasthan's Department of Agriculture