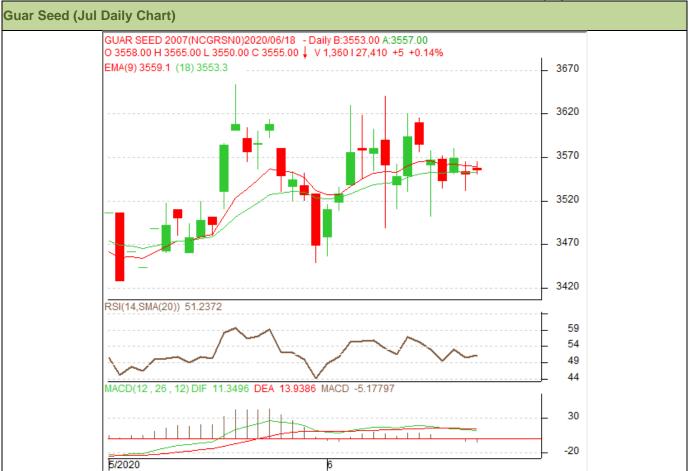

## Technical Analysis (Guar Seed)

## (Back to Table of Contents)

Commodity: Guar Seed Exchange: NCDEX Contract: Jul Expiry: Jul 20, 2020

## Technical Commentary:

- Guar Seed ended below previous day's level, during the week.
- Prices closed above 9-day EMA.
- RSI and stochastic are rising in the neutral region, supporting the gains.
- Prices are likely to feature gains in near-term.

## Strategy: BUY

| Weekly Supports & Resistances |       | S1   | S2    | PCP  | R1   | R2   |      |
|-------------------------------|-------|------|-------|------|------|------|------|
| Guar Seed                     | NCDEX | Jul  | 3428  | 3338 | 3567 | 3800 | 3900 |
| Weekly Trade Call             |       | Call | Entry | T1   | T2   | SL   |      |
|                               |       |      |       | _    |      |      |      |