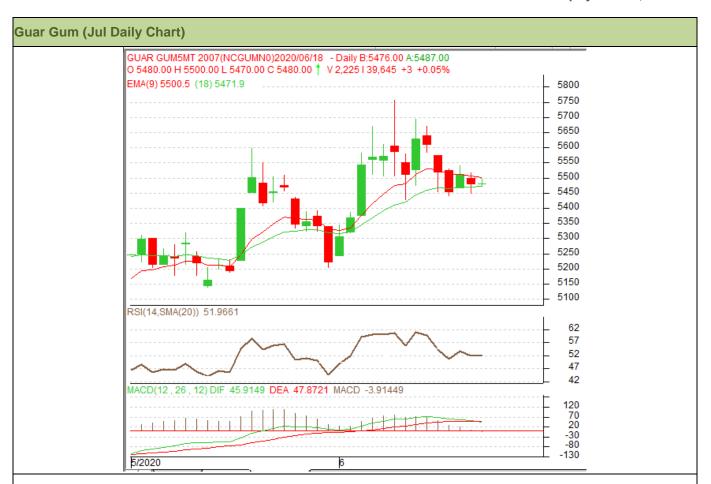

## **Technical Analysis (Guar Gum)**

## (Back to Table of Contents)

Commodity: Guar Gum
Contract: Jul

Exchange: NCDEX Expiry: Jul 20, 2020

## Technical Commentary:

- Guar gum ended below previous week's levels.
- RSI and stochastic are easing in the neutral region.
- Prices closed above 9 day EMA.
- Prices are expected to gain in near-term.

## Strategy: BUY

|                               | 3,7   |      |       |            |      |      |      |  |  |
|-------------------------------|-------|------|-------|------------|------|------|------|--|--|
| Weekly Supports & Resistances |       | S1   | S2    | PCP        | R1   | R2   |      |  |  |
| Guar Gum                      | NCDEX | Jul  | 5200  | 5000       | 5518 | 5900 | 6000 |  |  |
| Weekly Trade Call             |       | Call | Entry | T1         | T2   | SL   |      |  |  |
| Guar Gum                      | NCDEX | Jul  | BUY   | Above 5500 | 5700 | 5800 | 5380 |  |  |