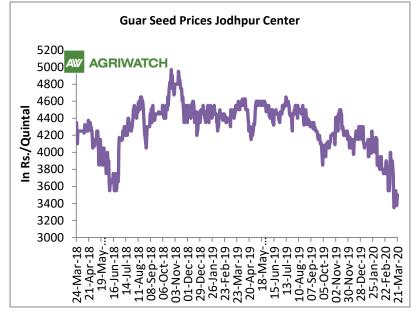

## Domestic Guar Seed Market Summary

Guar seed prices featured gains on improved buying during the week in review. However, need based buying featured in the cash market yards.

Nationwide relaxation in lockdown have raised hope of fresh demand in coming days.

## **Domestic Front**

- The trading activities have resumed in Jodhpur after more than two-and-a-half month COVID-19 lockdown in India.
- The benchmark, Jodhpur guar seed prices edged-up during the week under review.