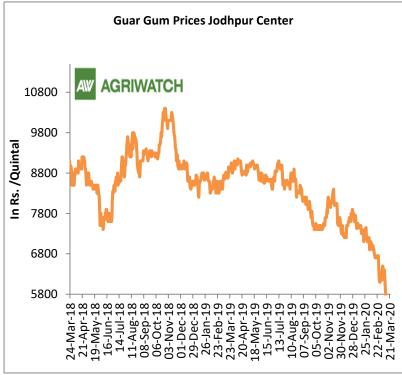

- No major activity witnessed in the guar gum market, during the week under review.
- According to second advance estimate for 2019-20, issued by Gujarat's Department of Agriculture for Guar seed, the area, production and yield are 145000 hectares, 107960 tonnes and 744.52 kg/hectare respectively. As per final estimate for 2018-19 issued by Gujarat's Department of Agriculture for Guar seed the area, production and yield are 134100 hectares, 75380 tonnes and 562.11 kg/hectare respectively.
- According to second advance estimate for Kharif 2019-20, issued by Rajasthan's Department of Agriculture