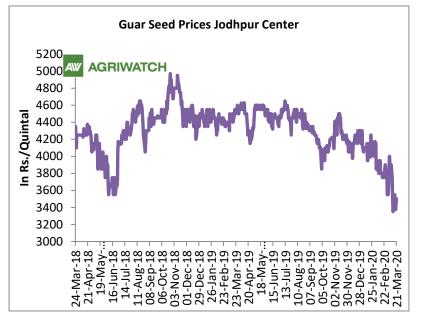

#### Domestic Guar Seed Market Summary

Guar seed prices couldn't sustain the gains and once again declined on weak demand during the week in review. Weaker rupee against the US dollar too will make the guar gum exports dearer for the importers.

### **Domestic Front**

- The trading activities have resumed in Jodhpur after more than two-and-a-half month COVID-19 lockdown in India.
- The benchmark, Jodhpur guar seed prices edged-up during the week under review.