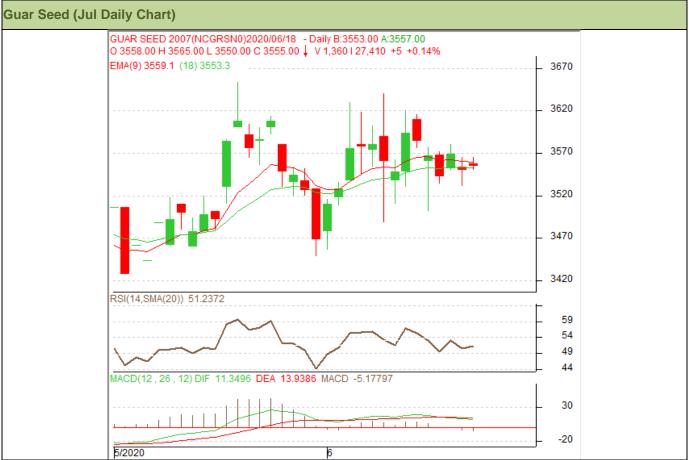

### Technical Analysis (Guar Seed)

### (Back to Table of Contents)

Commodity: Guar Seed Exchange: NCDEX Contract: Jul Expiry: Jul 20, 2020

## Technical Commentary:

- Guar Seed posted gains on buying interest, during the week.
- Prices closed above 9-day EMA.
- RSI and stochastic are rising in the neutral region, supporting the gains.
- Prices are likely to feature gains in near-term.

Strategy: BUY

| Weekly Supports & Resistances |       | S1  | S2   | PCP        | R1   | R2   |      |
|-------------------------------|-------|-----|------|------------|------|------|------|
| Guar Seed                     | NCDEX | Jul | 3300 | 3200       | 3660 | 3900 | 4000 |
|                               |       |     | Call | Entry      | T1   | T2   | SL   |
| Guar Seed                     | NCDEX | Jul | BUY  | Above 3600 | 3700 | 3750 | 3540 |