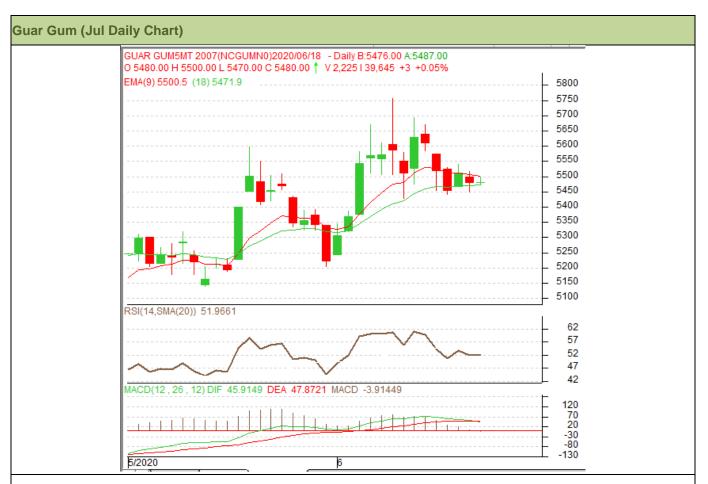

## **Technical Analysis (Guar Gum)**

## (Back to Table of Contents)

**Commodity: Guar Gum** 

Contract: Jul

Exchange: NCDEX Expiry: Jul 20, 2020

## Technical Commentary:

- Guar gum edged-up on buying support during the week.
- RSI and stochastic are easing in the neutral region.
- Prices closed above 9 day EMA.
- · Prices are expected to gain in near-term.

| С. | ro  | 40 | ~  |    |    | ш | v |
|----|-----|----|----|----|----|---|---|
| 9  | tra | rc | y) | /- | ים | U | • |

| gy - =                        |       |            |       |            |      |      |      |
|-------------------------------|-------|------------|-------|------------|------|------|------|
| Weekly Supports & Resistances |       | <b>S</b> 1 | S2    | PCP        | R1   | R2   |      |
| Guar Gum                      | NCDEX | Jul        | 5202  | 5000       | 5636 | 5900 | 6100 |
| Weekly Trade Call             |       | Call       | Entry | T1         | T2   | SL   |      |
| Guar Gum                      | NCDEX | Jul        | BUY   | Above 5550 | 5700 | 5800 | 5460 |