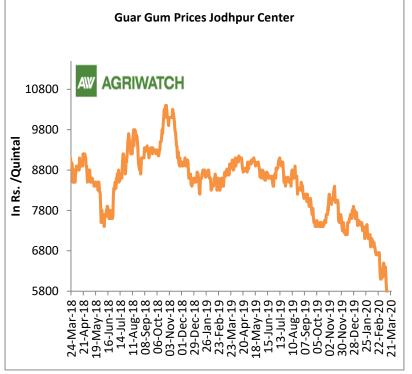

(Back to Table of Contents)

- No major activity witnessed in the guar gum market, during the week under review.
- According to second advance estimate for 2019-20, issued by Gujarat's Department of Agriculture for Guar seed, the area, production and yield are 145000 hectares, 107960 tonnes and 744.52 kg/hectare respectively. As per final estimate for 2018-19 issued by Gujarat's Department of Agriculture for Guar seed the area, production and yield are 134100 hectares, 75380 tonnes and 562.11 kg/hectare respectively.
- According to second advance estimate for Kharif 2019-20, issued by Rajasthan's Department of Agriculture