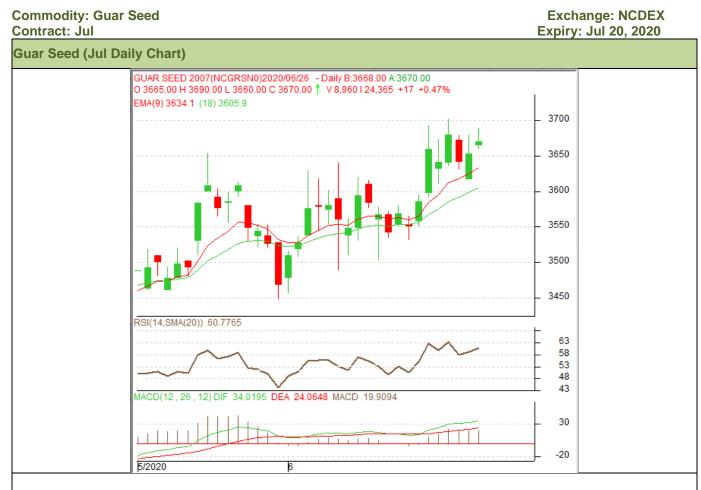

## Technical Analysis (Guar Seed)

#### (Back to Table of Contents)

## Technical Commentary:

- Guar Seed posted gains on buying interest, during the week.
- Prices closed above 9-day EMA.
- RSI and stochastic are rising in the neutral region, supporting the gains.
- Prices are likely to feature gains in near-term.

## Strategy: BUY

| Strategy. DOT                 |       |     |      |            |      |      |      |
|-------------------------------|-------|-----|------|------------|------|------|------|
| Weekly Supports & Resistances |       | S1  | S2   | PCP        | R1   | R2   |      |
| Guar Seed                     | NCDEX | Jul | 3400 | 3350       | 3670 | 3900 | 3950 |
|                               |       |     | Call | Entry      | T1   | T2   | SL   |
| Guar Seed                     | NCDEX | Jul | BUY  | Above 3650 | 3750 | 3800 | 3590 |