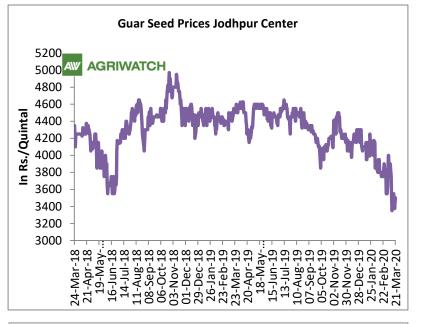

#### Domestic Guar Seed Market Summary

Guar seed prices couldn't sustain the gains and once again declined on weak demand during the week in review. Weaker rupee against the US dollar too will make the guar gum exports dearer for the importers.

## **Domestic Front**

- The trading activities have resumed in Jodhpur after more than two-and-a-half month COVID-19 lockdown in India.
- The benchmark, Jodhpur guar seed prices edged-up during the week under review.