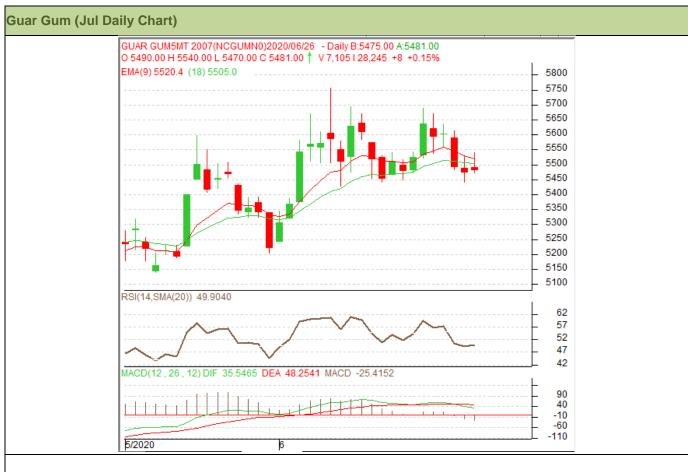

## Technical Analysis (Guar Gum)

#### (Back to Table of Contents)

Commodity: Guar Gum Contract: Jul

#### Exchange: NCDEX Expiry: Jul 20, 2020

## Technical Commentary:

- Guar gum fell on selling pressure in the market, during the week.
- RSI and stochastic are easing in the neutral region.
- Prices closed above 9 day EMA.
- Prices are expected to fall in near-term.

## Strategy: BUY

| Weekly Supports & Resistances |       | S1   | S2    | PCP        | R1   | R2   |      |  |
|-------------------------------|-------|------|-------|------------|------|------|------|--|
| Guar Gum                      | NCDEX | Jul  | 5200  | 5130       | 5481 | 5800 | 5900 |  |
| Weekly Trade Call             |       | Call | Entry | T1         | Т2   | SL   |      |  |
| Guar Gum                      | NCDEX | Jul  | SELL  | Below 5500 | 5400 | 5300 | 5560 |  |