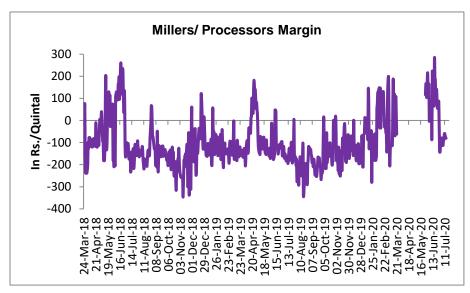

e area, production and yield are 145000 hectares, 107960 tonnes and 744.52 kg/hectare respectively. As per final estimate for 2018-19 issued by Gujarat's Department Agriculture for Guar seed the



area, production and yield are 134100 hectares, 75380 tonnes and 562.11 kg/hectare respectively.

According to second advance estimate for Kharif 2019-20, issued by Rajasthan's Department of Agriculture for Guar seed, the area, production and yield are 2841314 hectares, 1208100 tonnes and 425 kg/hectare respectively. According to fourth advance estimate for 2018-19, issued by Rajasthan's Department of Agriculture for Guar seed, the area, production and yield are 3087789 hectares, 1031427 tonnes and 334 kg/hectare respectively.



#### Millers/Processors Margin

#### (Back to Table of Contents)



## Guar Seed to Gum Ratio



#### Guar Gum Weekly Export

(Back to Table of Contents)

| Week On Week Exports | Quantity in MT | Average FoB (\$/T) |
|----------------------|----------------|--------------------|
| 01-08 May-2020       | 3638           | 1715               |
| 9-16 May-2020        | 4555           | 1220               |
| 17-24 May-2020       | 4654           | 1250               |
| 25-31 May-2020       | 4238           | 1255               |
| Total                | 17085          | 1360               |

Source: Trade



Commodity: Guar Seed Exchange: NCDEX Contract: Aug Expiry: Aug 20, 2020



# Technical Commentary:

- Guar Seed posted gains on buying support, during the week.
- Prices closed above 18-day EMA.
- RSI and stochastic are rising in the neutral region, su