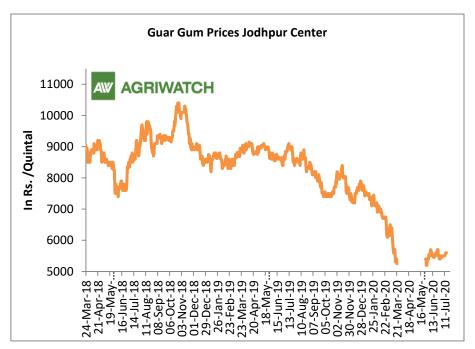

### Domestic Guar Seed Market Summary

Firm sentiments witnessed in the guar seed cash market yards, during the week under review. Relaxation in lockdown and hopes that there will be fresh overseas demand in guar gum. Further, weaker rupee against the US dollar will make the guar gum exports cheaper for the importers.

## **Domestic Front**

The guar seed prices have showed some recovery after the sharp fall post coronavirus pandemic.

- Guar gum prices too showed some sign of recovery after a recent sharp fall after March'20.
- According to second advance estimate for 2019-20, issued by Gujarat's Department Agriculture for Guar seed, the area, production and yield are 145000 hectares, 107960 tonnes and 744.52 kg/hectare respectively. As per final estimate for 2018-19 issued by Gujarat's Department Agriculture for Guar seed the