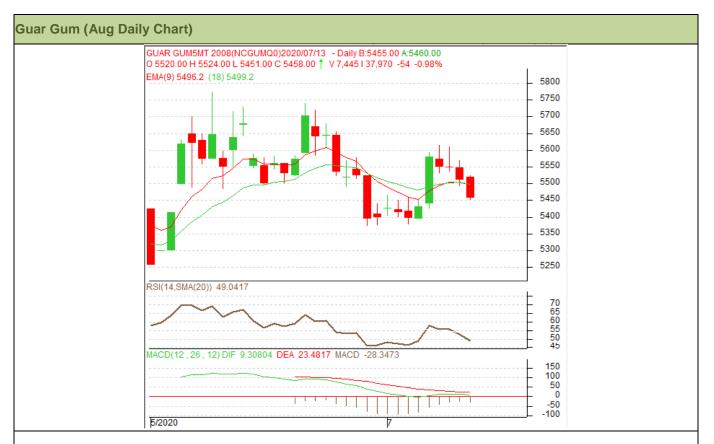

# Technical Commentary:

- Guar gum posted gains, during the week.
- RSI and stochastic are rising in the neutral region.
- Prices closed above 9 day EMA.
- · Prices are expected to gains in near-term.

# Strategy: BUY

| Weekly Supports & Resistances |       | S1   | S2    | PCP        | R1   | R2   |      |
|-------------------------------|-------|------|-------|------------|------|------|------|
| Guar Gum                      | NCDEX | Aug  | 5200  | 5150       | 5512 | 5775 | 5900 |
| Weekly Trade Call             |       | Call | Entry | T1         | T2   | SL   |      |
| Guar Gum                      | NCDEX | Aug  | BUY   | Above 5450 | 5550 | 5600 | 5390 |