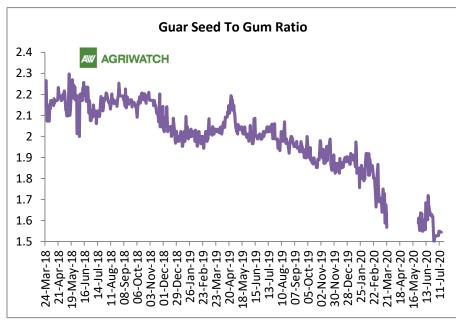

are 145000 hectares, 107960 tonnes and 744.52 kg/hectare respectively. As per final estimate for 2018-19 issued by Gujarat's Department Agriculture for Guar seed the



area, production and yield are 134100 hectares, 75380 tonnes and 562.11 kg/hectare respectively.

According to second advance estimate for Kharif 2019-20, issued by Rajasthan's Department of Agriculture for Guar seed, the area, production and yield are 2841314 hectares, 1208100 tonnes and 425 kg/hectare respectively. According to fourth advance estimate for 2018-19, issued by Rajasthan's Department of Agriculture for Guar seed, the area, production and yield are 3087789 hectares, 1031427 tonnes and 334 kg/hectare respectively.



#### Millers/Processors Margin

#### (Back to Table of Contents)



## Guar Seed to Gum Ratio



#### Guar Gum Weekly Export

(Back to Table of Contents)

| Week On Week Exports | Quantity in MT | Average FoB (\$/T) |
|----------------------|----------------|--------------------|
| 01-08 May-2020       | 3638           | 1715               |
| 9-16 May-2020        | 4555           | 1220               |
| 17-24 May-2020       | 4654           | 1250               |
| 25-31 May-2020       | 4238           | 1255               |
| Total                | 17085          | 1360               |

Source: Trade



Commodity: Guar Seed Exchange: NCDEX Contract: Aug Expiry: Aug 20, 2020



# Technical Commentary:

- Guar Seed posted gains on buying support, during the week.
- Prices closed above 18-day EMA.
- RSI and stochastic are rising in the neutral region, supporting the gains.
- Prices