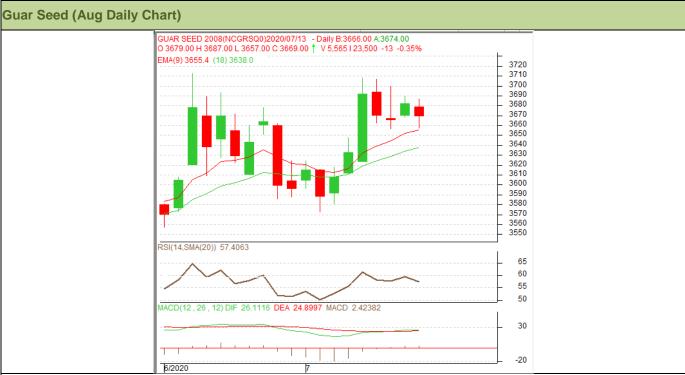

# Technical Commentary:

- Guar Seed posted gains on buying support, during the week.
- Prices closed above 18-day EMA.
- RSI and stochastic are rising in the neutral region, supporting the gains.
- Prices are likely to feature gains in near-term.

| Strategy: BUY |
|---------------|
|---------------|

| •              |                |     |      |            |      |      |      |
|----------------|----------------|-----|------|------------|------|------|------|
| Weekly Support | rts & Resistan | ces | S1   | S2         | PCP  | R1   | R2   |
| Guar Seed      | NCDEX          | Aug | 3300 | 3200       | 3682 | 4000 | 4100 |
|                |                |     | Call | Entry      | T1   | T2   | SL   |
| Guar Seed      | NCDEX          | Aug | BUY  | Above 3650 | 3750 | 3800 | 3590 |