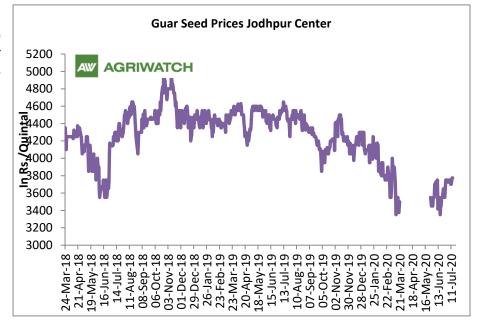

#### Guar Seed Fundamental Analysis

### Domestic Guar Seed Market Summary

Firm sentiments witnessed in the guar seed cash market yards, during the week under review. Relaxation in lockdown and hopes that there will be fresh overseas demand in guar gum. Further, weaker rupee against the US dollar will make the guar gum exports cheaper for the importers.

## **Domestic Front**

The guar seed prices have showed some recovery after the sharp fall post coronavirus pandemic.

- Guar gum prices too showed some sign of recovery after a recent sharp fall after March'20.
- According to second advance estimate for 2019-20, issued by Gujarat's Department Agriculture for Guar seed, the area, production and yield are 145000 hectares, 107960 tonnes and 744.52 kg/hectare respectively. As per final estimate for 2018-19 issued by Gujarat's Department Agriculture for Guar seed the