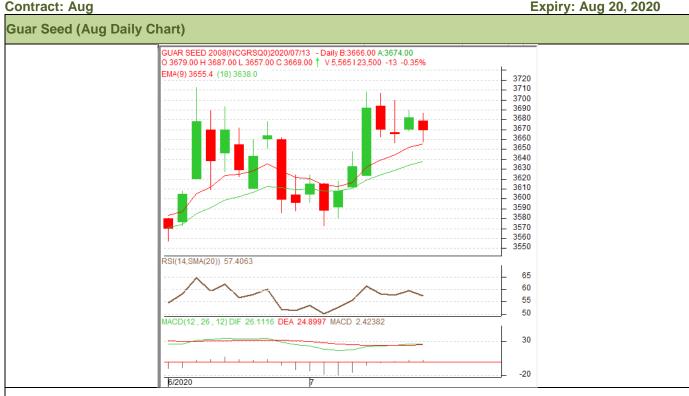

#### Technical Analysis (Guar Seed)

#### (Back to Table of Contents)

Commodity: Guar Seed Exchange: NCDEX Contract: Aug Expiry: Aug 20, 2020

# Technical Commentary:

- Guar Seed posted gains on buying support, during the week.
- Prices closed above 18-day EMA.
- RSI and stochastic are rising in the neutral region, supporting the gains.
- Prices are likely to feature gains in near-term.

| Strategy: BUY |                |     |      |      |  |  |  |  |  |
|---------------|----------------|-----|------|------|--|--|--|--|--|
| Weekly Suppor | rts & Resistan | S1  | S2   |      |  |  |  |  |  |
| Guar Seed     | NCDEX          | Aug | 3300 | 3200 |  |  |  |  |  |

| weekly Supports & Resistances |       |     | 51   | 52         | PCP  | R1   | R2   |
|-------------------------------|-------|-----|------|------------|------|------|------|
| Guar Seed                     | NCDEX | Aug | 3300 | 3200       | 3682 | 4000 | 4100 |
|                               |       |     |      | Entry      | T1   | T2   | SL   |
| Guar Seed                     | NCDEX | Aug | BUY  | Above 3650 | 3750 | 3800 | 3590 |