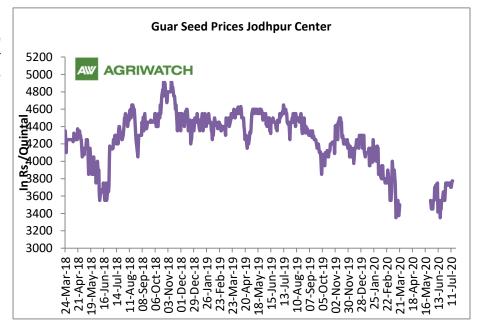

### **Domestic Front**

The guar seed prices have showed some recovery after the sharp fall post coronavirus pandemic.

- Guar gum prices too showed some sign of recovery after a recent sharp fall after March'20.
- According to second advance estimate for 2019-20, issued by Gujarat's Department Agriculture for Guar seed, the area, production and yield are 145000 hectares, 107960 tonnes and 744.52 kg/hectare respectively. As per final estimate for 2018-19 issued by Gujarat's Department Agriculture for Guar seed the