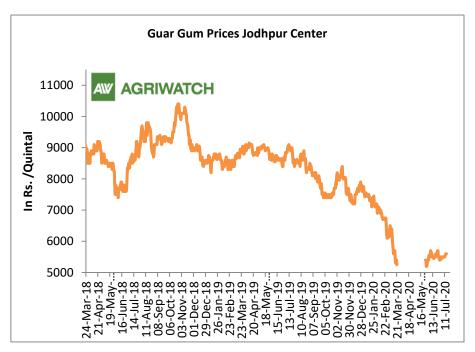

### **Domestic Front**

The guar seed prices have showed some recovery after the sharp fall post coronavirus pandemic.

- Guar gum prices too showed some sign of recovery after a recent sharp fall after March'20.
- According to second advance estimate for 2019-20, issued by Gujarat's Department Agriculture for Guar seed, the area, production and yield are 145000 hectares, 107960 tonnes and 744.52 kg/hectare respectively. As per final estimate for 2018-19 issued by Gujarat's Department Agriculture for Guar seed the