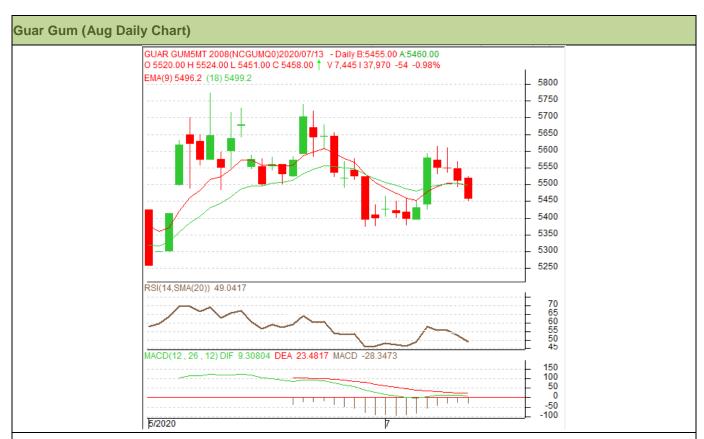

# **Technical Analysis (Guar Gum)**

# (Back to Table of Contents)

**Commodity: Guar Gum** 

Contract: Aug

Exchange: NCDEX Expiry: Aug 20, 2020

# Technical Commentary:

- Guar gum posted gains, during the week.
- RSI and stochastic are rising in the neutral region.
- Prices closed above 9 day EMA.
- Prices are expected to gains in near-term.

|  |  | В |  |
|--|--|---|--|
|  |  |   |  |
|  |  |   |  |
|  |  |   |  |

| Weekly Supports & Resistances |       |      | S1    | S2         | PCP  | R1   | R2   |  |
|-------------------------------|-------|------|-------|------------|------|------|------|--|
| Guar Gum                      | NCDEX | Aug  | 5200  | 5150       | 5512 | 5775 | 5900 |  |
| Weekly Trade Call             |       | Call | Entry | T1         | T2   | SL   |      |  |
| Guar Gum                      | NCDEX | Aug  | BUY   | Above 5450 | 5550 | 5600 | 5390 |  |