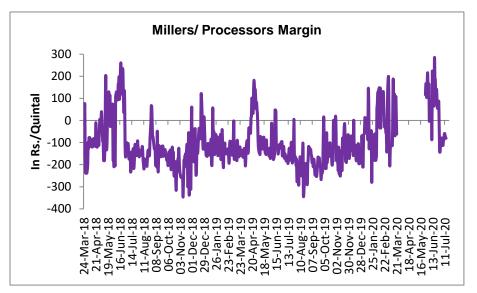

#### Millers/Processors Margin

(Back to Table of Contents)

As seen in the chart, the average crush margin of guar seed have slightly improved as compared to pre-COVID lockdown, average crush margin increased to Rs. +55/quintal in June'20 compared to Rs. -17/quintal in March'20. Increase in prices of Churi have supported the total return and decreased the total cost, which has caused the margin to rise as compared to last month. Higher price trend of Korma has also supported margin to increase.