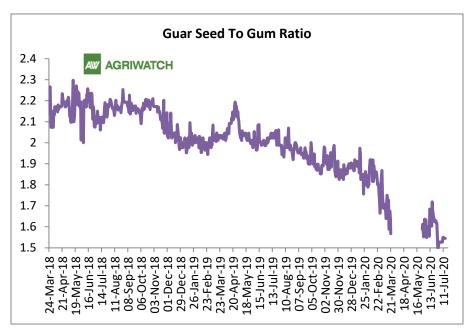

#### Guar Seed to Gum Ratio

Ratio of guar seed to gum stood at 1.6 in June compared to 1.7 in March'20, pre-COVID lockdown. Overall, poor demand of gum from domestic markets has kept the overall ratio lower side.