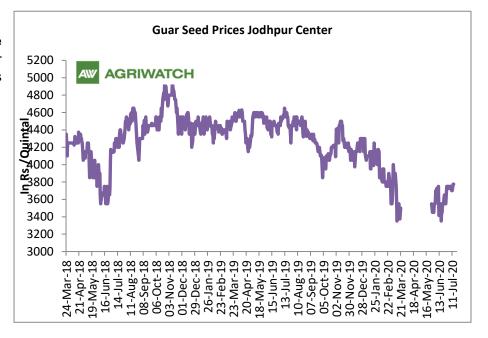

#### **Domestic Front**

The guar seed prices have showed some recovery after the sharp fall post coronavirus pandemic.

- Guar gum prices too showed some sign of recovery after a recent sharp fall after March'20.
- According to second advance estimate for 2019-20, issued by Gujarat's Department Agriculture for Guar seed, the area, production and yield are 145000 hectares. 107960 tonnes and 744.52 kg/hectare respectively. As per final estimate for 2018-19 issued by Gujarat's Department Agriculture for Guar seed the