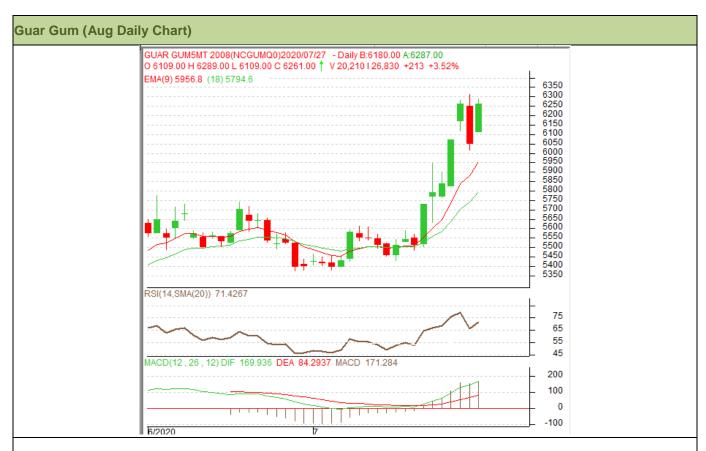

### Technical Analysis (Guar Gum)

### (Back to Table of Contents)

**Commodity: Guar Gum** 

**Contract: Aug** 

Exchange: NCDEX Expiry: Aug 20, 2020

### Technical Commentary:

- Guar gum posted gains, during the week.
- RSI and stochastic are rising in the neutral region.
- Prices closed above 9 day EMA.
- Prices are expected to gains in near-term.

## Strategy: BUY

| Weekly Supports & Resistances |       | S1   | S2    | PCP        | R1   | R2   |      |
|-------------------------------|-------|------|-------|------------|------|------|------|
| Guar Gum                      | NCDEX | Aug  | 5400  | 5300       | 6048 | 6400 | 6550 |
| Weekly Trade Call             |       | Call | Entry | T1         | T2   | SL   |      |
| Guar Gum                      | NCDEX | Aug  | BUY   | Above 6000 | 6200 | 6300 | 5880 |