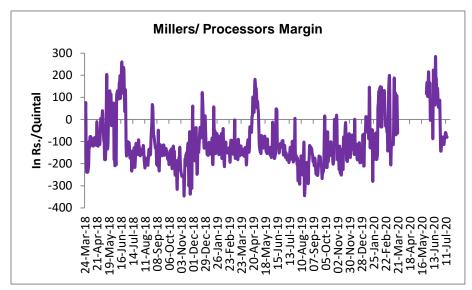

#### Millers/Processors Margin

(Back to Table of Contents)

As seen in the chart, the average crush margin of guar seed have slightly improved as compared to pre-COVID lockdown, average crush margin increased to Rs. +55/quintal in June'20 compared to Rs. -17/quintal in March'20. Increase in prices of Churi have supported the total return and decreased the total cost, which has caused the margin to rise as compared to last month. Higher price trend of Korma has also supported margin to increase.