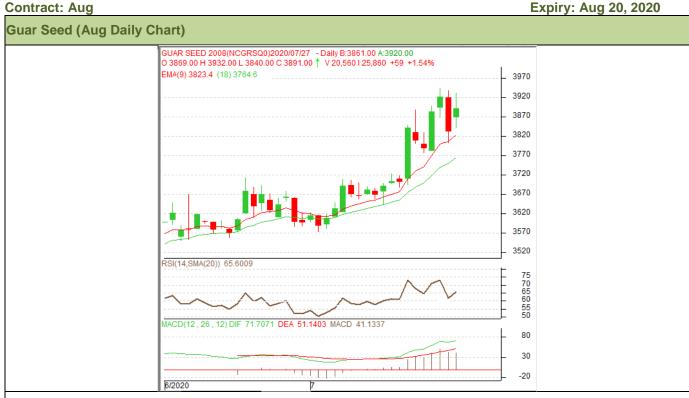

#### Technical Analysis (Guar Seed)

#### (Back to Table of Contents)

Commodity: Guar Seed Exchange: NCDEX Contract: Aug Expiry: Aug 20, 2020

### Technical Commentary:

- Guar Seed posted gains on buying support, during the week.
- Prices closed above 18-day EMA.
- RSI and stochastic are rising in the neutral region, supporting the gains.
- Prices are likely to feature gains in near-term.

| Strategy: BUY                 |       |            |      |            |      |      |      |
|-------------------------------|-------|------------|------|------------|------|------|------|
| Weekly Supports & Resistances |       | <b>S</b> 1 | S2   | PCP        | R1   | R2   |      |
| Guar Seed                     | NCDEX | Aug        | 3640 | 3550       | 3832 | 4000 | 4100 |
|                               |       |            | Call | Entry      | T1   | T2   | SL   |
| Guar Seed                     | NCDEX | Aug        | BUY  | Above 3800 | 3900 | 3950 | 3740 |