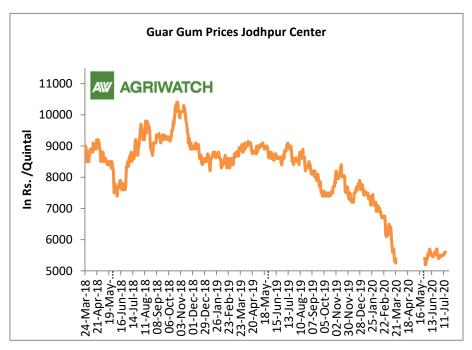

#### **Domestic Front**

The guar seed prices have showed some recovery after the sharp fall post coronavirus pandemic.

- Guar gum prices too showed some sign of recovery after a recent sharp fall after March'20.
- According to second advance estimate for 2019-20, issued by Gujarat's Department Agriculture for Guar seed, the area, production and yield are 145000 hectares. 107960 tonnes and 744.52 kg/hectare respectively. As per final estimate for 2018-19 issued by Gujarat's Department Agriculture for Guar seed the