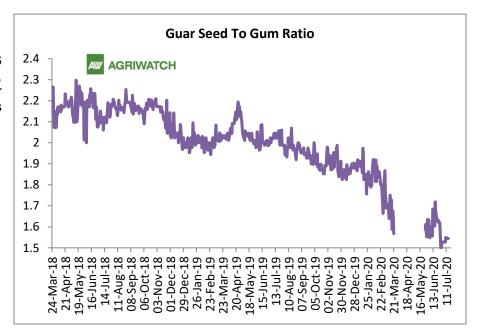

#### Guar Seed to Gum Ratio

Ratio of guar seed to gum stood at 1.6 in June compared to 1.7 in March'20, pre-COVID lockdown. Overall, poor demand of gum from domestic markets has kept the overall ratio lower side.