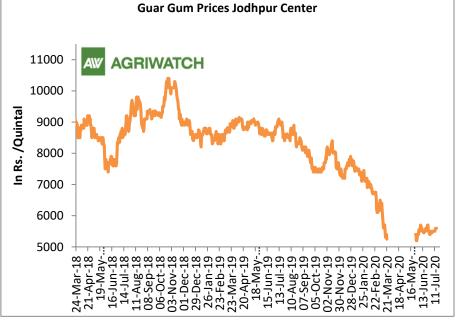

## Domestic Guar Seed Market Summary

Guar seed and guar gum extended gains in recent week, some improvement in demand and expected lower production in the coming season remained supportive for the seed prices. Firm crude and weaker rupee against the US dollar is expected to improve the guar gum exports.

#### **Domestic Front**

≻ The guar seed prices have recovered after the sharp fall post coronavirus pandemic.

- $\geq$ Guar gum prices too improved after a recent sharp fall after March'20.
- According to second advance  $\geq$ estimate for 2019-20, issued by Gujarat's Department of Agriculture for Guar seed, the area, production and yield are 145000 hectares. 107960 tonnes and 744.52 kg/hectare per respectively. As final estimate for 2018-19 issued by Gujarat's Department of Agriculture for Guar seed the