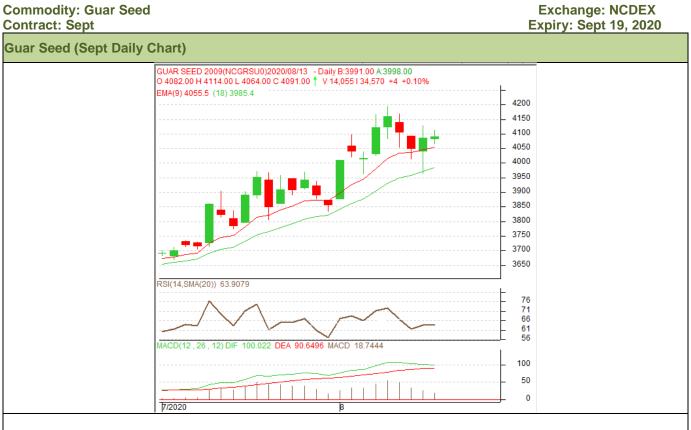

#### Technical Analysis (Guar Seed)

# Technical Commentary:

- Guar seed posted gains on buying interest, during the week.
- RSI and stochastic are rising in the neutral region.
- Prices closed above 18-day EMA.
- Prices are expected to gains in near-term.

# Strategy: BUY

| Weekly Supports & Resistances |       | S1   | S2   | PCP        | R1   | R2   |      |
|-------------------------------|-------|------|------|------------|------|------|------|
| Guar Seed                     | NCDEX | Sept | 3900 | 3850       | 4104 | 4300 | 4350 |
|                               |       |      | Call | Entry      | T1   | T2   | SL   |
| Guar Seed                     | NCDEX | Sept | BUY  | Above 4090 | 4190 | 4240 | 4030 |