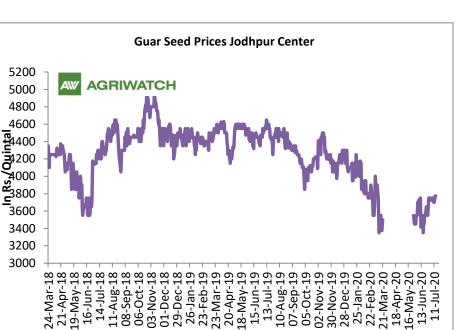

## Domestic Guar Seed Market Summary

Guar seed and guar gum extended gains in recent week, some improvement in demand and expected lower production in the coming season remained supportive for the seed prices. Firm crude and weaker rupee against the US dollar is expected to improve the guar gum exports.

#### **Domestic Front**

≻ The guar seed prices have recovered after the sharp fall post coronavirus pandemic.

- $\geq$ Guar gum prices too improved after a recent sharp fall after March'20.
- According to second advance  $\geq$ estimate for 2019-20, issued by Gujarat's Department of Agriculture for Guar seed, the area, production and yield are 145000 hectares. 107960 tonnes and 744.52 kg/hectare per respectively. As final estimate for 2018-19 issued by Gujarat's Department of Agriculture for Guar seed the