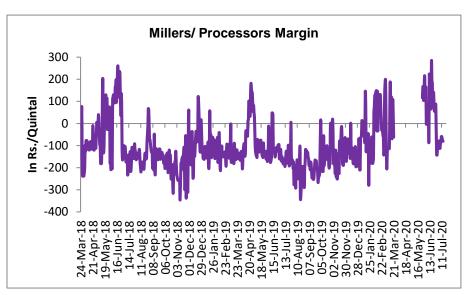

#### Millers/Processors Margin

(Back to Table of Contents)

As seen in the chart, the average crush margin of guar seed have slightly improved as compared to pre-COVID lockdown, average crush margin increased to Rs. +55/quintal in June'20 Rs. -17/quintal compared to in March'20. Increase in prices of Churi have supported the total return and decreased the total cost, which has caused the margin to rise as compared to last month. Higher price trend of Korma has also supported margin to increase.