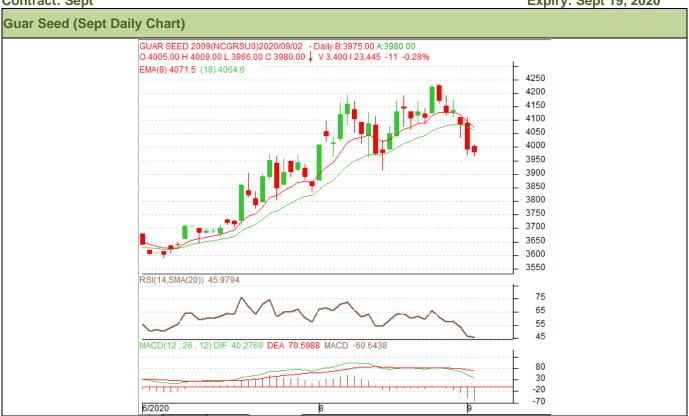

# Technical Analysis (Guar Seed)

# (Back to Table of Contents)

Commodity: Guar Seed Exchange: NCDEX Contract: Sept Expiry: Sept 19, 2020

# Technical Commentary:

- Guar seed fell on selling pressure in the market, during the week.
- RSI and stochastic are easing in the neutral region.
- Prices closed above 18-day EMA.
- Prices are expected to losses in near-term.

# Strategy: SELL

| Weekly Support | rts & Resistan | ces  | S1   | S2         | PCP  | R1   | R2   |
|----------------|----------------|------|------|------------|------|------|------|
| Guar Seed      | NCDEX          | Sep. | 3800 | 3700       | 3979 | 4235 | 4350 |
|                |                |      | Call | Entry      | T1   | T2   | SL   |
| Guar Seed      | NCDEX          | Sep. | SELL | Below 3980 | 3880 | 3780 | 4040 |