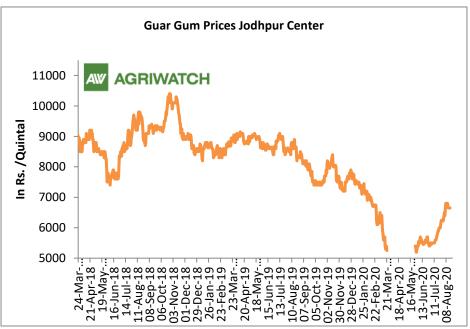

### **Domestic Front**

The guar seed prices have much recovered from June 2020 after the sharp fall post coronavirus pandemic and breached Rs 4000/Qtl in Jodhpur.

- Guar gum prices too improved after a recent sharp fall after March'20 and tested Rs 6800/Qtl.
- > According to second advance estimate for 2019-20, issued by Gujarat's Department of Agriculture for Guar seed, the area, production and yield are 145000 hectares, 107960 tonnes and 744.52 kg/hectare respectively. As per final estimate for 2018-19 issued by Gujarat's Department of Agriculture for Guar seed the area, production and yield are 134100 hectares, 75380 tonnes and 562.11 kg/hectare respectively.