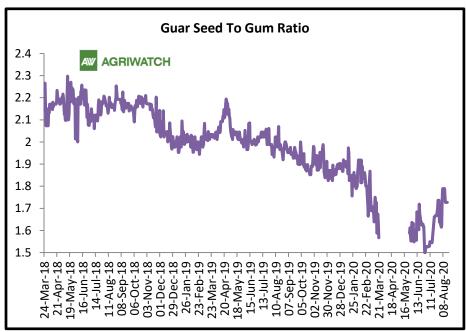

#### Guar Seed to Gum Ratio

Ratio of guar seed to gum stood at 1.7 in August compared to 1.6 in July'20. Overall, poor demand of gum from domestic markets has kept the overall ratio lower side. Expectation of improvement in guar gum exports could lend support to the ratio and margins.