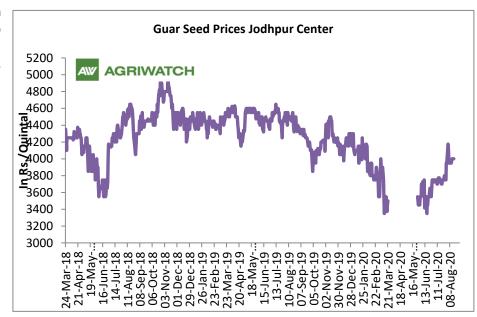

### **Domestic Front**

The guar seed prices have much recovered from June 2020 after the sharp fall post coronavirus pandemic and breached Rs 4000/Qtl in Jodhpur.

- Guar gum prices too improved after a recent sharp fall after March'20 and tested Rs 6800/Qtl.
- > According to second advance estimate for 2019-20, issued by Gujarat's Department of Agriculture for Guar seed, the area, production and yield are 145000 hectares, 107960 tonnes and 744.52 kg/hectare respectively. As per final estimate for 2018-19 issued by Gujarat's Department of Agriculture for Guar seed the area, production and yield are 134100 hectares, 75380 tonnes and 562.11 kg/hectare respectively.