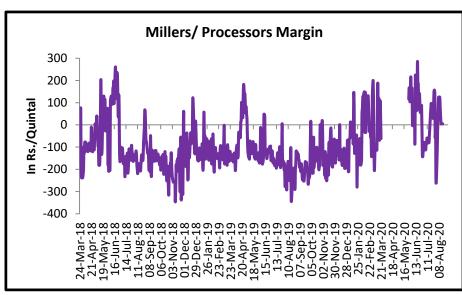

#### Millers/Processors Margin

(Back to Table of Contents)

As seen in the chart, the average crush margin of guar seed have improved as compared to post-COVID lockdown, average crush margin increased to Rs. +16/quintal in Aug'20 compared to Rs. -18/quintal in July'20. Increase in prices of Churi have supported the total return and decreased the total cost, which has caused the margin to rise as compared to last month. Higher price trend of Korma has also supported margin to increase.