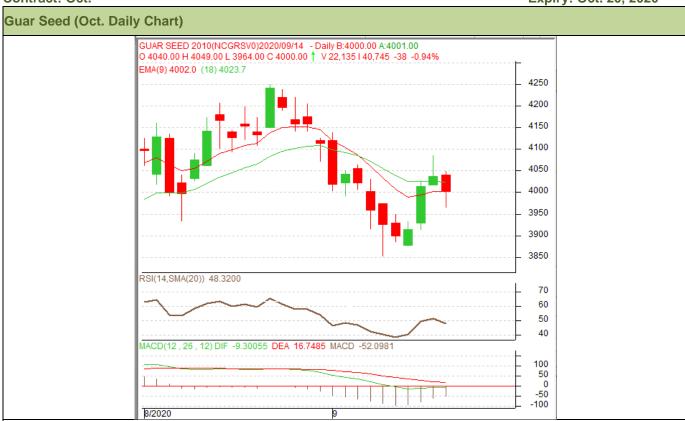

#### Technical Analysis (Guar Seed)

#### (Back to Table of Contents)

Commodity: Guar Seed Exchange: NCDEX Contract: Oct. Expiry: Oct. 20, 2020

#### Technical Commentary:

- Guar seed edged-up on buying support, during the week.
- RSI and stochastic are easing in the neutral region.
- Prices closed above 18-day EMA.
- Prices are expected to feature gains in near-term.

Strategy: BUY

| Weekly Supports & Resistances |       | S1   | S2   | PCP        | R1   | R2   |      |
|-------------------------------|-------|------|------|------------|------|------|------|
| Guar Seed                     | NCDEX | Oct. | 3800 | 3700       | 4038 | 4251 | 4350 |
|                               |       |      | Call | Entry      | T1   | T2   | SL   |
| Guar Seed                     | NCDEX | Oct. | BUY  | Above 4035 | 4135 | 4235 | 3975 |