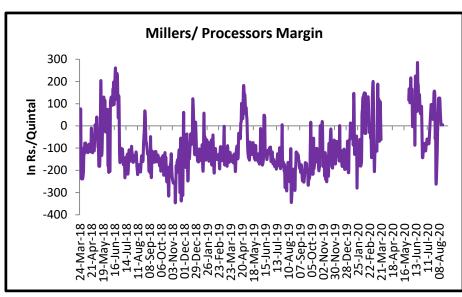

#### Millers/Processors Margin

(Back to Table of Contents)

As seen in the chart, the average crush margin of guar seed have improved as compared to post-COVID lockdown, average crush margin increased to Rs. +16/quintal in Aug'20 compared to Rs. -18/quintal in July'20. Increase in prices of Churi have supported the total return and decreased the total cost, which has caused the margin to rise as compared to last month. Higher price trend of Korma has also supported margin to increase.