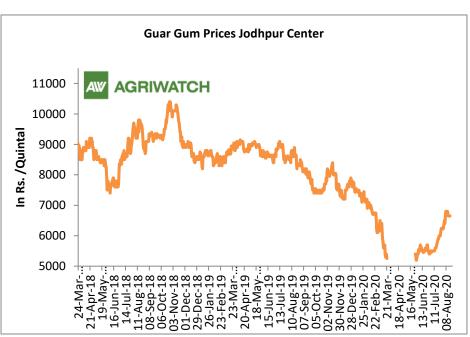

#### **Domestic Front**

The guar seed prices have much recovered from June 2020 after the sharp fall post coronavirus pandemic and breached Rs 4000/Qtl in Jodhpur.

- Guar gum prices too improved after a recent sharp fall after March'20 and tested Rs 6800/Qtl.
- > According to second advance estimate for 2019-20, issued by Gujarat's Department of Agriculture for Guar seed, the area, production and yield are 145000 hectares, 107960 tonnes and 744.52 kg/hectare respectively. As per final estimate for 2018-19 issued by Gujarat's Department of Agriculture for Guar seed the area, production and yield are 134100 hectares, 75380 tonnes and 562.11 kg/hectare respectively.