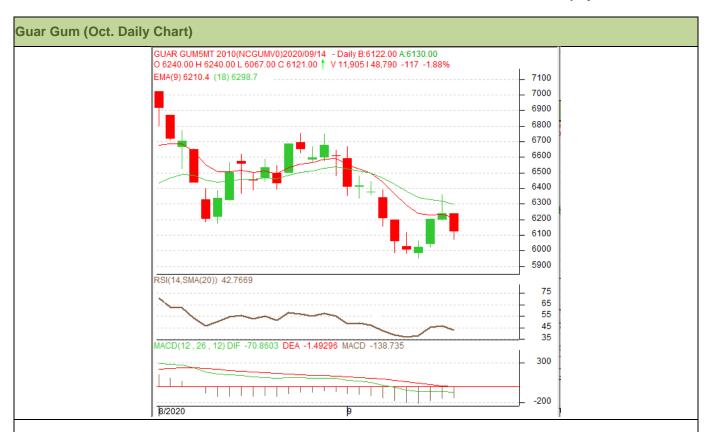

#### **Technical Analysis (Guar Gum)**

(Back to Table of Contents)

Commodity: Guar Gum Contract: Oct.

Exchange: NCDEX Expiry: Oct. 20, 2020

#### Technical Commentary:

- Guar gum edged-up on buying support in the market.
- RSI and stochastic are rising in the neutral region.
- Prices closed above 18-day EMA.
- Prices are expected to gain in near-term.

| Sti | rat | <b>P</b> C | w.  | RI | ΙY |
|-----|-----|------------|-----|----|----|
| Ju  | aı  | ĘŲ         | ıy. | D  | JI |

| Weekly Supports & Resistances |       | S1   | S2    | PCP        | R1   | R2   |      |
|-------------------------------|-------|------|-------|------------|------|------|------|
| Guar Gum                      | NCDEX | Oct. | 5777  | 5481       | 6238 | 6670 | 7025 |
| Weekly Trade Call             |       | Call | Entry | T1         | T2   | SL   |      |
| Guar Gum                      | NCDEX | Oct. | BUY   | Above 6230 | 6430 | 6530 | 6110 |