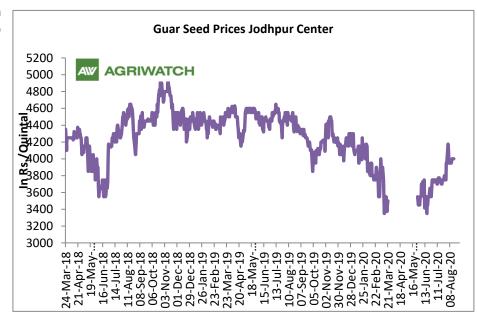

#### **Domestic Front**

The guar seed prices have much recovered from June 2020 after the sharp fall post coronavirus pandemic and breached Rs 4000/Qtl in Jodhpur.

- Guar gum prices too improved after a recent sharp fall after March'20 and tested Rs 6800/Qtl.
- > According to second advance estimate for 2019-20, issued by Gujarat's Department of Agriculture for Guar seed, the area, production and yield are 145000 hectares, 107960 tonnes and 744.52 kg/hectare respectively. As per final estimate for 2018-19 issued by Gujarat's Department of Agriculture for Guar seed the area, production and yield are 134100 hectares, 75380 tonnes and 562.11 kg/hectare respectively.