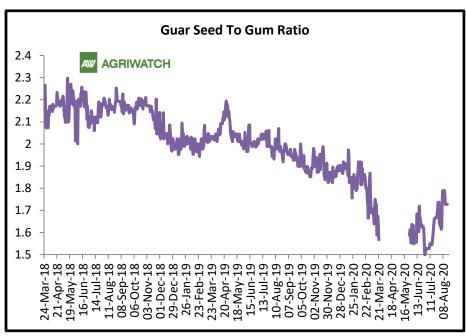

#### Guar Seed to Gum Ratio

Ratio of guar seed to gum stood at 1.7 in August compared to 1.6 in July'20. Overall, poor demand of gum from domestic markets has kept the overall ratio lower side. Expectation of improvement in guar gum exports could lend support to the ratio and margins.