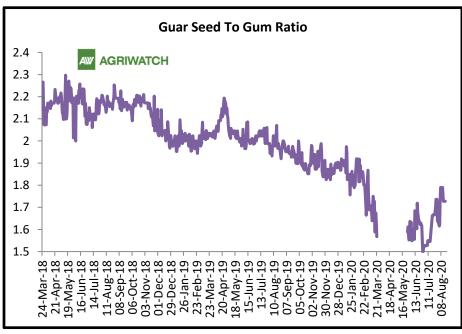

### Guar Seed to Gum Ratio

Ratio of guar seed to gum stood at 1.7 in August compared to 1.6 in July'20. Overall, poor demand of gum from domestic markets has kept the overall ratio lower side. Expectation of improvement in guar gum exports could lend support to the ratio and margins.