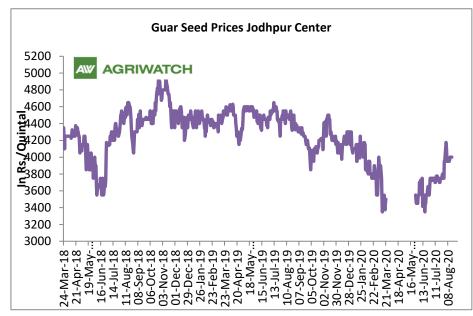

## **Domestic Front**

The guar seed prices have much recovered from June 2020 after the sharp fall post coronavirus pandemic and breached Rs 4000/Qtl in Jodhpur.

- Guar gum prices too improved after a recent sharp fall after March'20 and tested Rs 6800/Qtl.
- > According to second advance estimate for 2019-20, issued by Gujarat's Department of Agriculture for Guar seed, the area, production and yield are 145000 hectares, 107960 tonnes and 744.52 kg/hectare respectively. As per final estimate for 2018-19 issued by Gujarat's Department of Agriculture for Guar seed the area, production and yield are 134100 hectares, 75380 tonnes and 562.11 kg/hectare respectively.