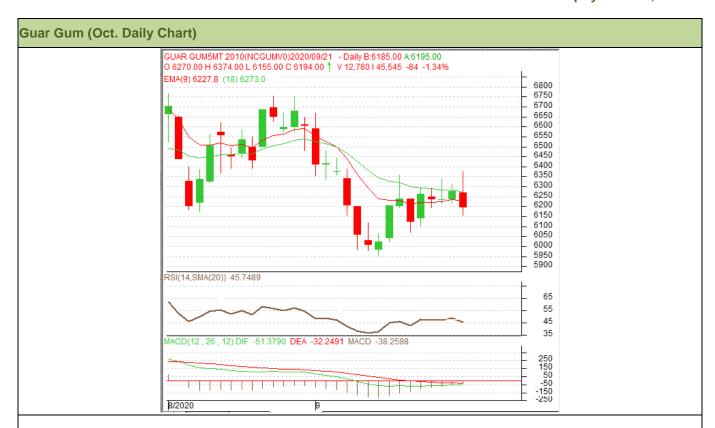

## **Technical Analysis (Guar Gum)**

(Back to Table of Contents)

Commodity: Guar Gum Contract: Oct.

Exchange: NCDEX Expiry: Oct. 20, 2020

## Technical Commentary:

- Guar gum edged-up on buying support in the market.
- RSI and stochastic are rising in the neutral region.
- Prices closed above 18-day EMA.
- Prices are expected to gain in near-term.

Strategy: BUY

| Weekly Supports & Resistances |       | S1   | S2    | PCP        | R1   | R2   |      |
|-------------------------------|-------|------|-------|------------|------|------|------|
| Guar Gum                      | NCDEX | Oct. | 5777  | 5470       | 6278 | 6755 | 7025 |
| Weekly Trade Call             |       | Call | Entry | T1         | T2   | SL   |      |
| Guar Gum                      | NCDEX | Oct. | BUY   | Above 6250 | 6420 | 6500 | 6148 |