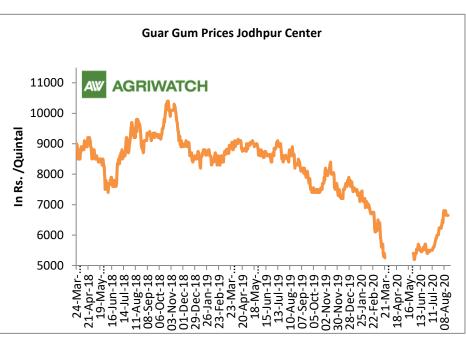

## **Domestic Front**

The guar seed prices have much recovered from June 2020 after the sharp fall post coronavirus pandemic and breached Rs 4000/Qtl in Jodhpur.

- Guar gum prices too improved after a recent sharp fall after March'20 and tested Rs 6800/Qtl.
- > According to second advance estimate for 2019-20, issued by Gujarat's Department of Agriculture for Guar seed, the area, production and yield are 145000 hectares, 107960 tonnes and 744.52 kg/hectare respectively. As per final estimate for 2018-19 issued by Gujarat's Department of Agriculture for Guar seed the area, production and yield are 134100 hectares, 75380 tonnes and 562.11 kg/hectare respectively.