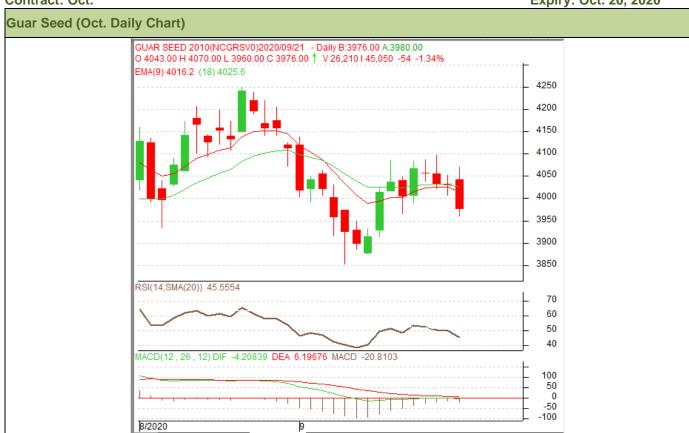

## Technical Analysis (Guar Seed)

## (Back to Table of Contents)

Commodity: Guar Seed Exchange: NCDEX Contract: Oct. Expiry: Oct. 20, 2020

## Technical Commentary:

- Guar seed edged-lower on selling pressure, during the week.
- RSI and stochastic are easing in the neutral region.
- Prices closed above 18-day EMA.
- Prices are expected to feature gains in near-term.

Strategy: BUY

| Weekly Supports & Resistances |       | S1   | S2    | PCP        | R1   | R2   |      |
|-------------------------------|-------|------|-------|------------|------|------|------|
| Guar Seed                     | NCDEX | Oct. | 3800  | 3700       | 4030 | 4207 | 4350 |
|                               |       | Call | Entry | T1         | T2   | SL   |      |
| Guar Seed                     | NCDEX | Oct. | BUY   | Above 4000 | 4100 | 4150 | 3940 |