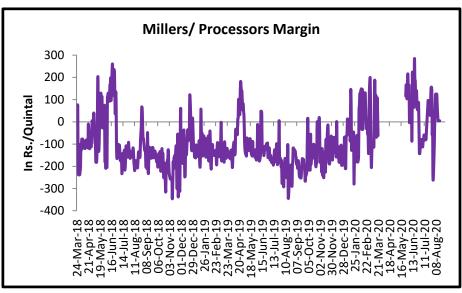

## Millers/Processors Margin

(Back to Table of Contents)

As seen in the chart, the average crush margin of guar seed have improved as compared to post-COVID lockdown, average crush margin increased to Rs. +16/quintal in Aug'20 compared to Rs. -18/quintal in July'20. Increase in prices of Churi have supported the total return and decreased the total cost, which has caused the margin to rise as compared to last month. Higher price trend of Korma has also supported margin to increase.