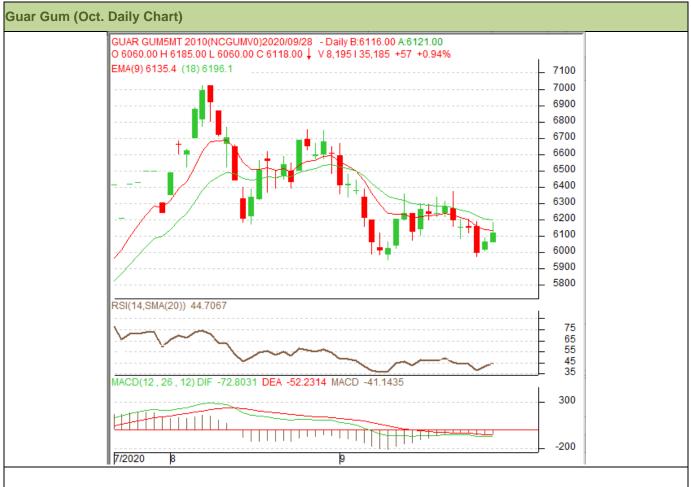

#### Technical Analysis (Guar Gum)

#### (Back to Table of Contents)

Commodity: Guar Gum Contract: Oct. Exchange: NCDEX Expiry: Oct. 20, 2020

### Technical Commentary:

- Guar gum fell on selling pressure in the market.
- RSI and stochastic are easing in the neutral region.
- Prices closed below 18-day EMA.
- Prices are expected to gain in near-term.

# Strategy: BUY

| Weekly Supports & Resistances |       | S1   | S2    | PCP        | R1   | R2   |      |  |  |  |
|-------------------------------|-------|------|-------|------------|------|------|------|--|--|--|
| Guar Gum                      | NCDEX | Oct. | 5700  | 5600       | 6061 | 6400 | 6600 |  |  |  |
| Weekly Trade Call             |       | Call | Entry | T1         | T2   | SL   |      |  |  |  |
| Guar Gum                      | NCDEX | Oct. | BUY   | Above 6060 | 6300 | 6400 | 5916 |  |  |  |