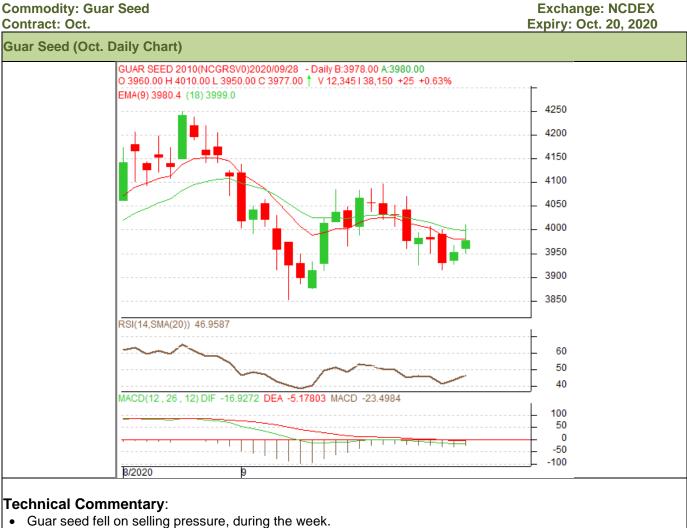

#### Technical Analysis (Guar Seed)

#### (Back to Table of Contents)

- RSI and stochastic are easing in the neutral region.
- Prices closed below 9-day EMA.
- Prices are expected to feature losses in near-term. ٠

# Strategy: SELL

| Strategy. SEEE                |       |      |      |            |      |      |      |
|-------------------------------|-------|------|------|------------|------|------|------|
| Weekly Supports & Resistances |       | S1   | S2   | PCP        | R1   | R2   |      |
| Guar Seed                     | NCDEX | Oct. | 3700 | 3600       | 3952 | 4200 | 4300 |
|                               |       |      | Call | Entry      | T1   | T2   | SL   |
| Guar Seed                     | NCDEX | Oct. | SELL | Below 3980 | 3880 | 3780 | 4040 |