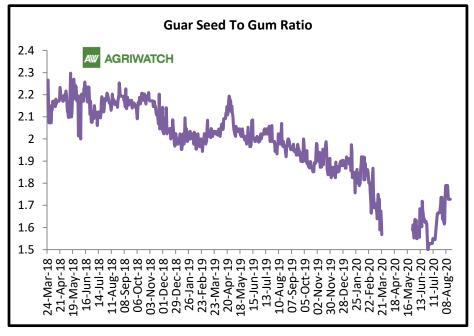

#### Guar Seed to Gum Ratio

Ratio of guar seed to gum stood at 1.7 in August compared to 1.6 in July'20. Overall, poor demand of gum from domestic markets has kept the overall ratio lower side. Expectation of improvement in guar gum exports could lend support to the ratio and margins.