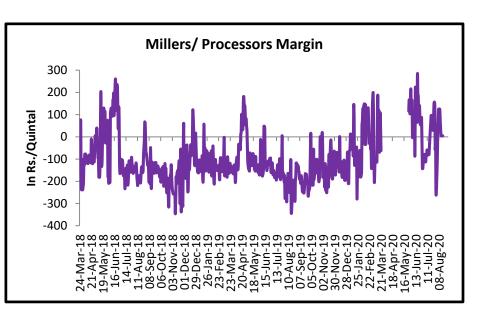

#### Millers/Processors Margin

(Back to Table of Contents)

As seen in the chart, the average crush margin of guar seed have improved as compared to post-COVID lockdown, average crush margin increased to Rs. +16/quintal in Aug'20 compared to Rs. -18/quintal in July'20. Increase in prices of Churi have supported the total return and decreased the total cost, which has caused the margin to rise as compared to last month. Higher price trend of Korma has also supported margin to increase.