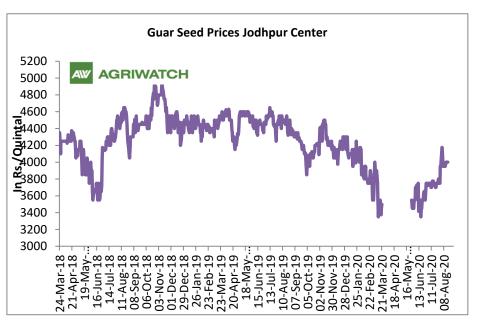

#### **Domestic Front**

The guar seed prices have much recovered from June 2020 after the sharp fall post coronavirus pandemic and breached Rs 4000/Qtl in Jodhpur.

**Guar Gum Prices Jodhpur Center** 

- Guar gum prices too improved after a recent sharp fall after March'20 and tested Rs 6800/Qtl.
- > According to second advance estimate for 2019-20, issued by Gujarat's Department of Agriculture for Guar seed, the area, production and yield are 145000 hectares, 107960 tonnes and 744.52 kg/hectare respectively. As per final estimate for 2018-19 issued by Gujarat's Department of Agriculture for Guar seed the area, production and yield are 134100 hectares, 75380 tonnes and 562.11 kg/hectare respectively.
- 11000 AGRIWATCH 10000 Rs. /Quintal 9000 8000 2 7000 6000 5000 Dec-19 Apr-20 Nov-19 -Mar ð 2 an
- > According to second advance