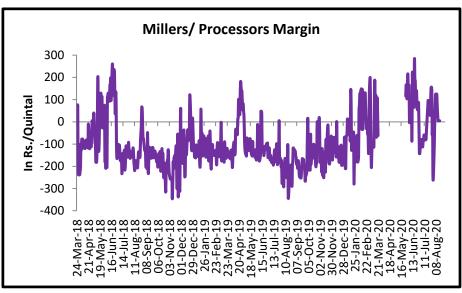

#### Millers/Processors Margin

(Back to Table of Contents)

As seen in the chart, the average crush margin of guar seed have improved as compared to post-COVID lockdown, average crush margin increased to Rs. +16/quintal in Aug'20 compared to Rs. -18/quintal in July'20. Increase in prices of Churi have supported the total return and decreased the total cost, which has caused the margin to rise as compared to last month. Higher price trend of Korma has also supported margin to increase.