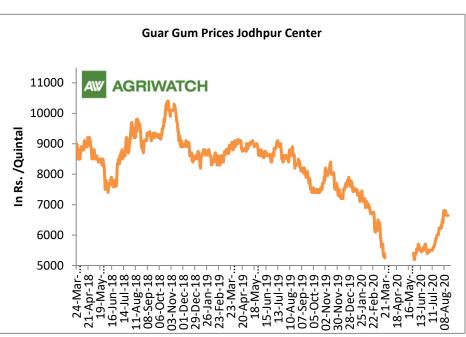

#### **Domestic Front**

The guar seed prices have much recovered from June 2020 after the sharp fall post coronavirus pandemic and breached Rs 4000/Qtl in Jodhpur.

- Guar gum prices too improved after a recent sharp fall after March'20 and tested Rs 6800/Qtl.
- > According to second advance estimate for 2019-20, issued by Gujarat's Department of Agriculture for Guar seed, the area, production and yield are 145000 hectares, 107960 tonnes and 744.52 kg/hectare respectively. As per final estimate for 2018-19 issued by Gujarat's Department of Agriculture for Guar seed the area, production and yield are 134100 hectares, 75380 tonnes and 562.11 kg/hectare respectively.