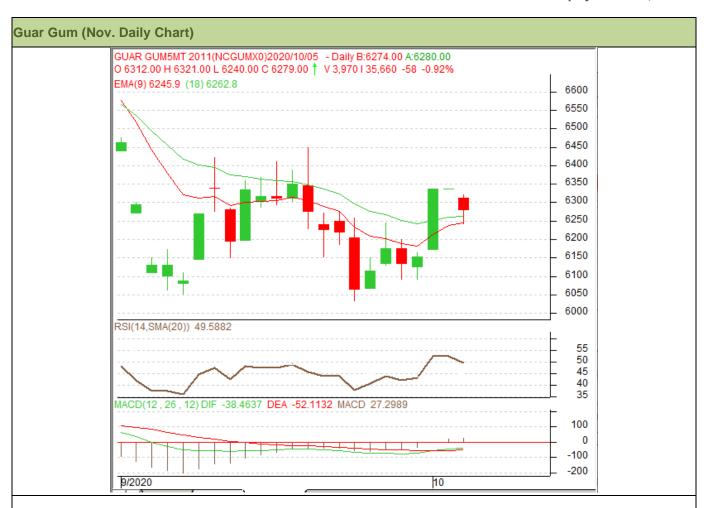

#### **Technical Analysis (Guar Gum)**

(Back to Table of Contents)

Commodity: Guar Gum Contract: Nov.

Exchange: NCDEX Expiry: Nov. 20, 2020

#### Technical Commentary:

- Guar gum posted gains on buying support in the market.
- RSI and stochastic are rising in the neutral region.
- Prices closed above 18-day EMA.
- Prices are expected to gain in near-term.

| <b>S</b> t | ra | tΔ | a۱ | ,- | R | ı | ٧ |
|------------|----|----|----|----|---|---|---|
|            |    |    |    |    |   |   |   |

| Weekly Supports & Resistances |       | S1   | S2    | PCP        | R1   | R2   |      |
|-------------------------------|-------|------|-------|------------|------|------|------|
| Guar Gum                      | NCDEX | Nov. | 6000  | 5800       | 6337 | 6680 | 6991 |
| Weekly Trade Call             |       | Call | Entry | T1         | T2   | SL   |      |
| Guar Gum                      | NCDEX | Nov. | BUY   | Above 6300 | 6500 | 6600 | 6180 |