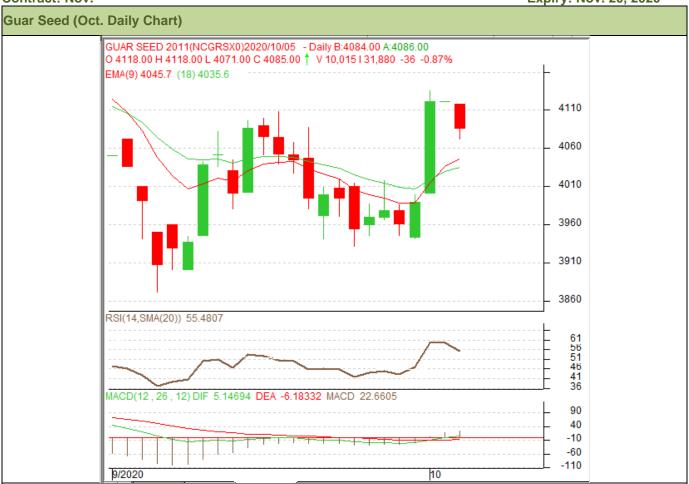

#### Technical Analysis (Guar Seed)

### (Back to Table of Contents)

Commodity: Guar Seed Exchange: NCDEX Contract: Nov. Expiry: Nov. 20, 2020

### Technical Commentary:

- Guar seed posted gains on buying support, during the week.
- RSI and stochastic are rising in the neutral region.
- Prices closed above 18-day EMA.
- Prices are expected to feature gains in near-term.

| Strategy: | Вι | J١ |
|-----------|----|----|
|-----------|----|----|

| ==             |                |      |      |            |      |      |      |  |
|----------------|----------------|------|------|------------|------|------|------|--|
| Weekly Support | rts & Resistan | ces  | S1   | S2         | PCP  | R1   | R2   |  |
| Guar Seed      | NCDEX          | Nov. | 3800 | 3700       | 4121 | 4300 | 4400 |  |
|                |                |      | Call | Entry      | T1   | T2   | SL   |  |
| Guar Seed      | NCDEX          | Nov. | BUY  | Above 4100 | 4200 | 4300 | 4040 |  |