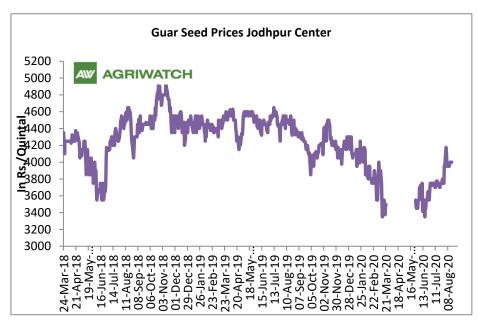

#### **Domestic Front**

The guar seed prices have much recovered from June 2020 after the sharp fall post coronavirus pandemic and breached Rs 4000/Qtl in Jodhpur.

- Guar gum prices too improved after a recent sharp fall after March'20 and tested Rs 6800/Qtl.
- > According to second advance estimate for 2019-20, issued by Gujarat's Department of Agriculture for Guar seed, the area, production and yield are 145000 hectares, 107960 tonnes and 744.52 kg/hectare respectively. As per final estimate for 2018-19 issued by Gujarat's Department of Agriculture for Guar seed the area, production and yield are 134100 hectares, 75380 tonnes and 562.11 kg/hectare respectively.