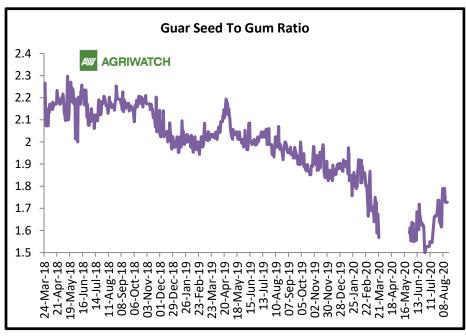

#### Guar Seed to Gum Ratio

Ratio of guar seed to gum stood at 1.7 in August compared to 1.6 in July'20. Overall, poor demand of gum from domestic markets has kept the overall ratio lower side. Expectation of improvement in guar gum exports could lend support to the ratio and margins.