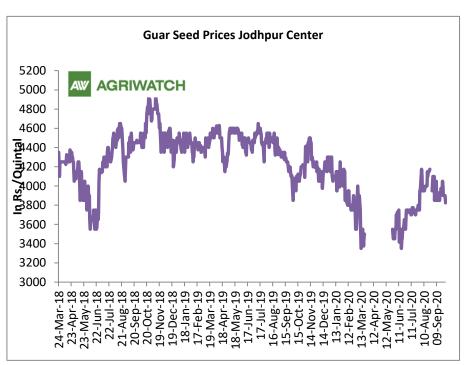

#### **Domestic Front**

The guar seed prices have slightly fell from the August levels but well above June 2020. Currently the seed prices have much recovered from June 2020. The seed prices are hovering around Rs 3,900/Qtl in Jodhpur.

Guar gum prices too fell to around Rs 6,200/Qtl in the last week of September 2020 from the same period in August 2020.