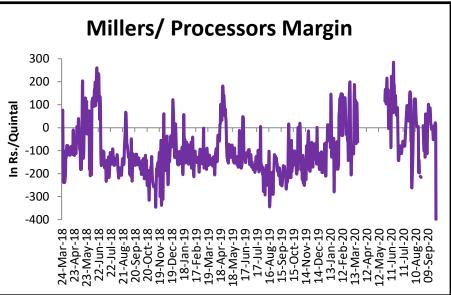

## Millers/Processors Margin

# (Back to Table of Contents)

As seen in the chart, the average crush margin of guar seed have fell in September as compared to August'20, the average crush margin fell to Rs. -31.7/quintal in Sept'20 compared to Rs. -15/quintal in Aug'20. Decline in the guar

product prices like gum, churi and korma have pressured the processors' margin.