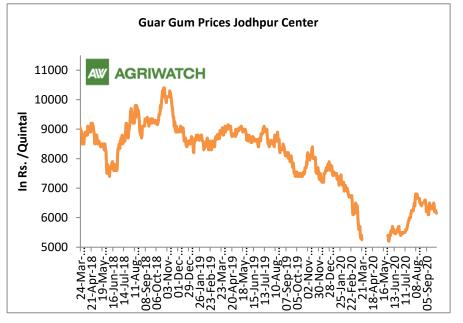

Guar gum prices too fell to around Rs 6,200/Qtl in the last week of September 2020 from the same period in August 2020.