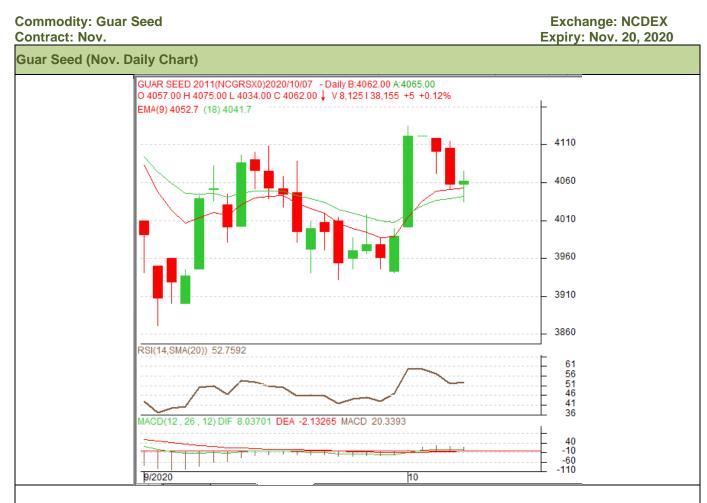

# Technical Analysis (Guar Seed)

## (Back to Table of Contents)

# Technical Commentary:

- Guar seed fell on selling pressure in the market, during the week.
- RSI and stochastic are easing in the neutral region.
- Prices closed above 18-day EMA.
- Prices are expected to feature gains in near-term.

| Strategy: BUY |                |      |            |            |      |      |      |  |
|---------------|----------------|------|------------|------------|------|------|------|--|
| Weekly Suppor | rts & Resistan | ces  | <b>S</b> 1 | S2         | PCP  | R1   | R2   |  |
| Guar Seed     | NCDEX          | Nov. | 3871       | 3700       | 4072 | 4300 | 4400 |  |
|               |                |      | Call       | Entry      | T1   | T2   | SL   |  |
| Guar Seed     | NCDEX          | Nov. | BUY        | Above 4050 | 4150 | 4150 | 3990 |  |