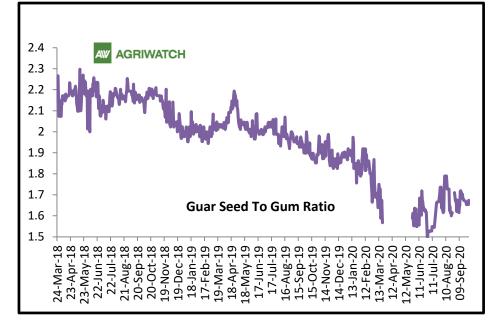

## Guar Seed to Gum Ratio

Ratio of guar seed to gum stood at 1.66 in September compared to 1.69 in August'20. Overall, poor demand of gum from domestic markets has kept the overall ratio lower side.