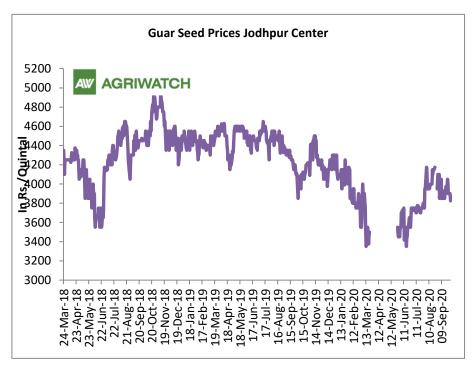

#### **Domestic Front**

The guar seed prices have slightly fell from the August levels but well above June 2020. Currently the seed prices have much recovered from June 2020. The seed prices are hovering around Rs 3,900/Qtl in Jodhpur.