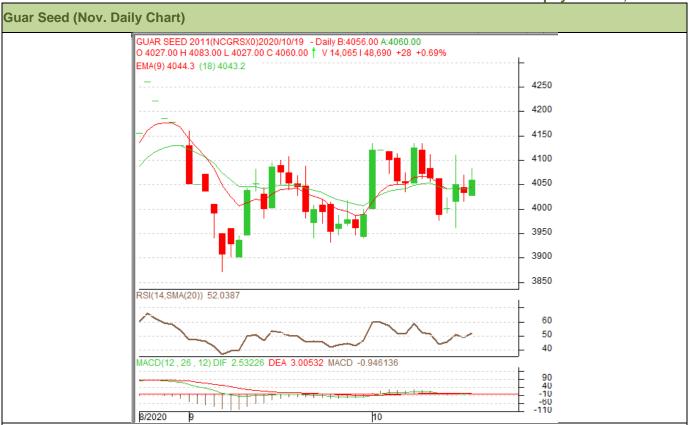

# Technical Analysis (Guar Seed)

# (Back to Table of Contents)

Commodity: Guar Seed Exchange: NCDEX Contract: Nov. Expiry: Nov. 20, 2020

# Technical Commentary:

- Guar seed fell on selling pressure in the market, during the week.
- RSI and stochastic are easing in the neutral region.
- Prices closed above 18-day EMA.
- Prices are expected to feature losses in near-term.

Strategy: SELL

| Weekly Supports & Resistances |       | S1   | S2    | PCP        | R1   | R2   |      |
|-------------------------------|-------|------|-------|------------|------|------|------|
| Guar Seed                     | NCDEX | Nov. | 3871  | 3785       | 4032 | 4187 |      |
|                               |       | Call | Entry | T1         | T2   | SL   |      |
| Guar Seed                     | NCDEX | Nov. | SELL  | Below 4050 | 3950 | 3850 | 4010 |