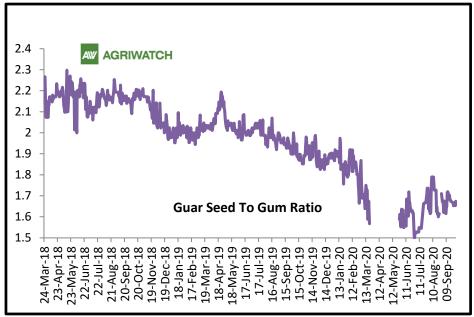

# **Guar Seed to Gum Ratio**

Ratio of guar seed to gum stood at 1.66 in September compared to 1.69 in August'20. Overall, poor demand of gum from domestic markets has kept the overall ratio lower side.