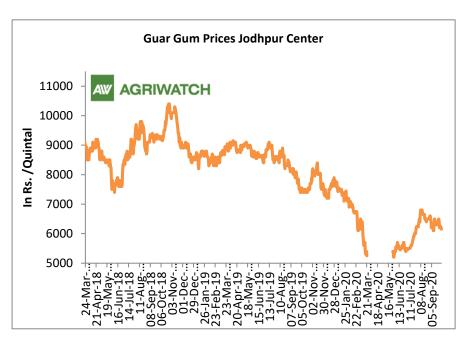

Guar gum prices too fell to around Rs 6,200/Qtl in the last week of September 2020 from the same period in August 2020.