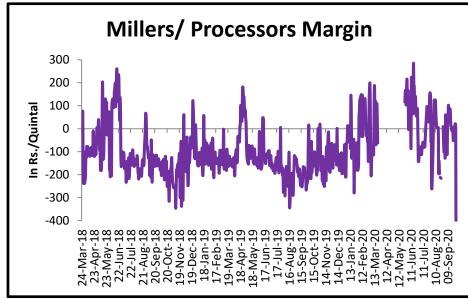

### Millers/Processors Margin

(Back to Table of Contents)

As seen in the chart, the average crush margin of guar seed have fell in September as compared to August'20, the average crush margin fell to Rs. -31.7/quintal in Sept'20 compared to Rs. -15/quintal in Aug'20. Decline in the guar

product prices like gum, churi and korma have pressured the processors' margin.