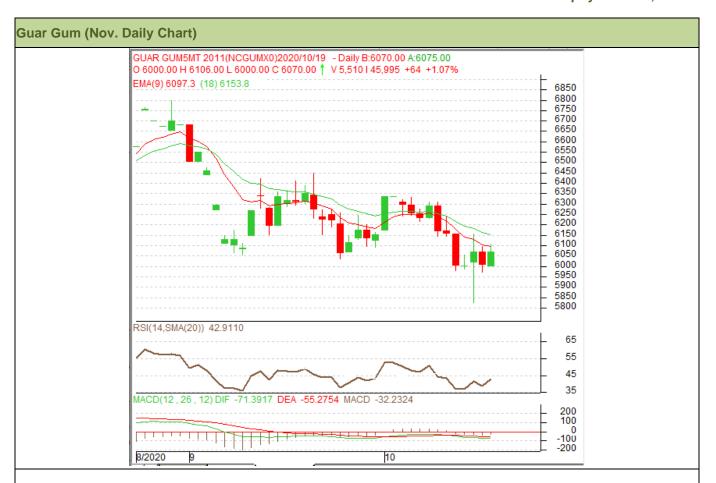

# Technical Analysis (Guar Gum)

(Back to Table of Contents)

Commodity: Guar Gum Contract: Nov.

Exchange: NCDEX Expiry: Nov. 20, 2020

# Technical Commentary:

- Guar gum fell on selling pressure in the market.
- RSI and stochastic are falling in the neutral region.
- Prices closed below 18-day EMA.
- · Prices are expected to losses in near-term.

# Strategy: SELL

| Weekly Supports & Resistances |       | S1   | S2   | PCP   | R1   | R2   |      |
|-------------------------------|-------|------|------|-------|------|------|------|
| Guar Gum                      | NCDEX | Nov. | 5600 | 5400  | 6006 | 6600 | 6916 |
| Weekly Trade Call             |       |      |      |       |      |      |      |
| Weekly Trade Call             |       |      | Call | Entry | 11   | T2   | SL   |