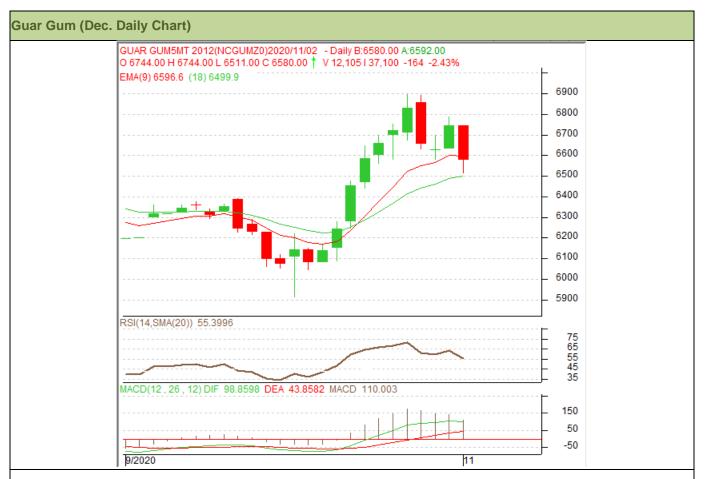

## Technical Commentary:

- Guar gum posted gains on buying support in the market.
- · RSI and stochastic are rising in the neutral region.
- Prices closed above 18-day EMA.
- Prices are expected to witness correction in near-term.

Strategy: SELL

| Weekly Supports   | & Resistan        | ces  | S1   | S2         | PCP  | R1   | R2   |
|-------------------|-------------------|------|------|------------|------|------|------|
| Guar Gum          | NCDEX             | Dec. | 6300 | 6150       | 6744 | 7000 | 7150 |
| Weekly Trade Call | Weekly Trade Call |      | Call | Entry      | T1   | T2   | SL   |
| Guar Gum          | NCDEX             | Dec. | SELL | Below 6750 | 6550 | 6450 | 6870 |