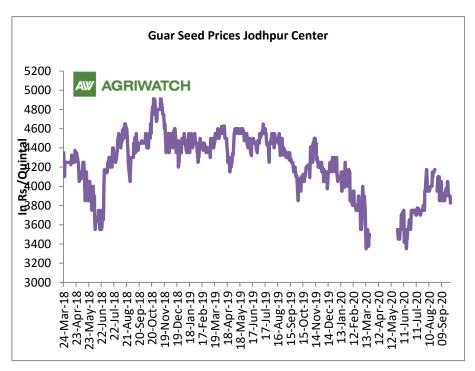

### **Domestic Front**

The guar seed prices have slightly fell from the August levels but well above June 2020. Currently the seed prices have much recovered from June 2020. The seed prices are hovering around Rs 3,900/Qtl in Jodhpur.