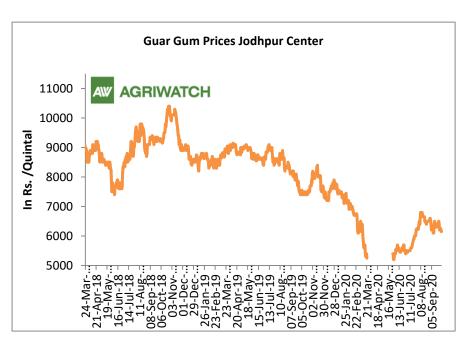

Guar gum prices too fell to around Rs 6,200/Qtl in the last week of September 2020 from the same period in August 2020.