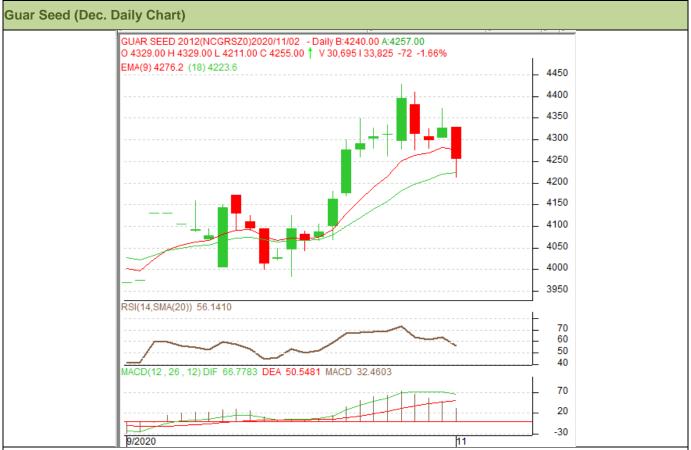

## Technical Commentary:

- Guar seed extended previous week's gain, during the week.
- RSI and stochastic are rising in the neutral region.
- Prices closed above 18-day EMA.
- Prices are expected to witness correction in near-term.

Strategy: BUY

| Weekly Support | rts & Resistan | ces  | S1   | S2         | PCP  | R1   | R2   |
|----------------|----------------|------|------|------------|------|------|------|
| Guar Seed      | NCDEX          | Dec. | 4000 | 3900       | 4327 | 4600 | 4700 |
|                |                |      | Call | Entry      | T1   | T2   | SL   |
| Guar Seed      | NCDEX          | Dec. | SELL | Below 4335 | 4235 | 4135 | 4395 |