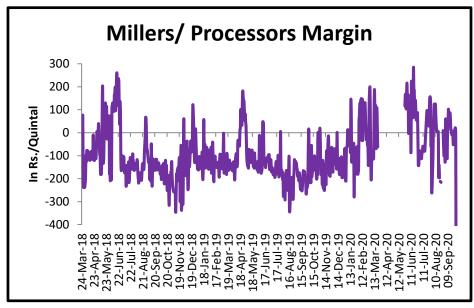

#### Millers/Processors Margin

(Back to Table of Contents)

As seen in the chart, the average crush margin of guar seed have fell in September as compared to August'20, the average crush margin fell to Rs. -31.7/quintal in Sept'20 compared to Rs. -15/quintal in Aug'20. Decline in the guar

product prices like gum, churi and korma have pressured the processors' margin.