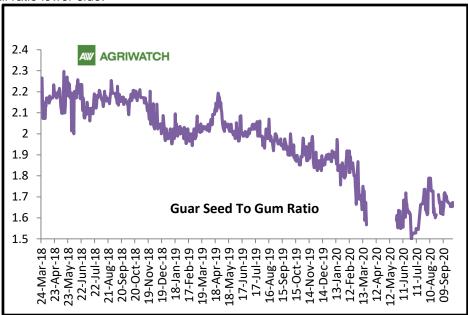

### Guar Seed to Gum Ratio

Ratio of guar seed to gum stood at 1.66 in September compared to 1.69 in August'20. Overall, poor demand of gum from domestic markets has kept the overall ratio lower side.