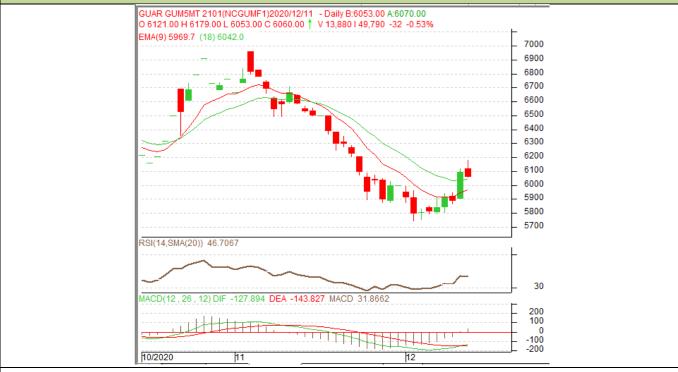

### Technical Analysis (Guar Gum)

#### (Back to Table of Contents)

Commodity: Guar Gum Contract: Jan. Exchange: NCDEX Expiry: Jan. 20, 2020

### Technical Commentary:

- Guar gum rebound on buying interest in the market.
- RSI and stochastic are rising in the neutral region.
- Prices closed below 18-day EMA.
- Prices are expected to feature gains in near-term.

| Strategy: | BUY |
|-----------|-----|
|-----------|-----|

| Weekly Supports   | & Resistan | ces  | S1   | S2    | PCP  | R1   | R2   |
|-------------------|------------|------|------|-------|------|------|------|
| Guar Gum          | NCDEX      | Jan. | 5700 | 5600  | 6061 | 6400 | 6500 |
| Weekly Trade Call |            |      | Call | Entry | T1   | T2   | SL   |
| Guar Gum          | NCDEX      | Jan. | BUY  | 6050  | 6150 | 6250 | 5990 |