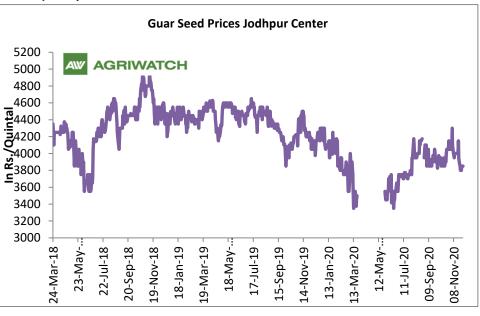

#### **Domestic Front**

- The guar seed prices witnessed mild gains in November compared to the prices in the month October. Besides limited demand from processors after COVID followed by weak demand in guar gum remained bearish for the market.
- > Stockists and the processors are the major buyers of the new seed.
- The average guar seed loose prices in Jodhpur have slightly improved and was quoted at Rs 3,973 a quintal in November compared to Rs 3,963 a quintal in October.
- ≻
- However, the average guar gum prices have slightly fell to around Rs 6,306 a quintal in November compared to Rs 6,384 per quintal in October.
- ۶
- The production estimate for guar seed this year fell by around 45% compared to the previous season.

۶

Lower production is attributed to the decline in the yield potential due to the moisture stress during the crop development period.

However, the average guar gum prices have slightly fell to around Rs 6,306 a quintal in November 2020 compared to Rs 6,384 per quintal in October 2020.