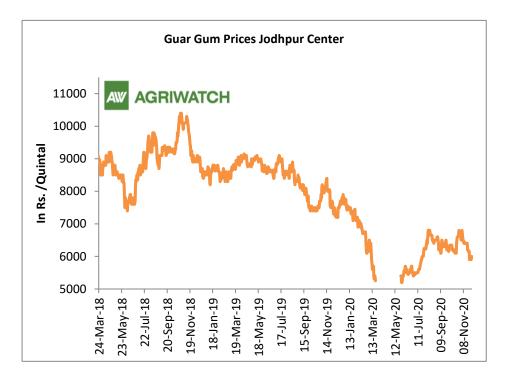

#### **Domestic Front**

- The guar seed prices witnessed mild gains in November compared to the prices in the month October. Besides limited demand from processors after COVID followed by weak demand in guar gum remained bearish for the market.
- > Stockists and the processors are the major buyers of the new seed.
- The average guar seed loose prices in Jodhpur have slightly improved and was quoted at Rs 3,973 a quintal in November compared to Rs 3,963 a quintal in October.
- ≻
- However, the average guar gum prices have slightly fell to around Rs 6,306 a quintal in November compared to Rs 6,384 per quintal in October.
- ۶
- The production estimate for guar seed this year fell by around 45% compared to the previous season.

۶

Lower production is attributed to the decline in the yield potential due to the moisture stress during the crop development period.

However, the average guar gum prices have slightly fell to around Rs 6,306 a quintal in November 2020 compared to Rs 6,384 per quintal in October 2020.