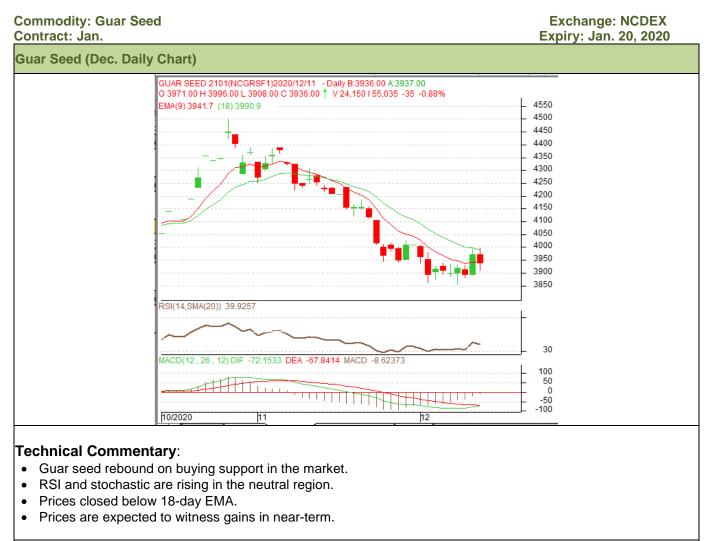

#### Technical Analysis (Guar Seed)

#### (Back to Table of Contents)

#### Strategy: BUY

| •••            |                |      |      |            |      |      |      |
|----------------|----------------|------|------|------------|------|------|------|
| Weekly Support | rts & Resistan | ces  | S1   | <b>S</b> 2 | PCP  | R1   | R2   |
| Guar Seed      | NCDEX          | Jan. | 3600 | 3500       | 3938 | 4200 | 4300 |
|                |                |      | Call | Entry      | T1   | T2   | SL   |
| Guar Seed      | NCDEX          | Jan. | BUY  | 3930       | 4030 | 4130 | 3870 |