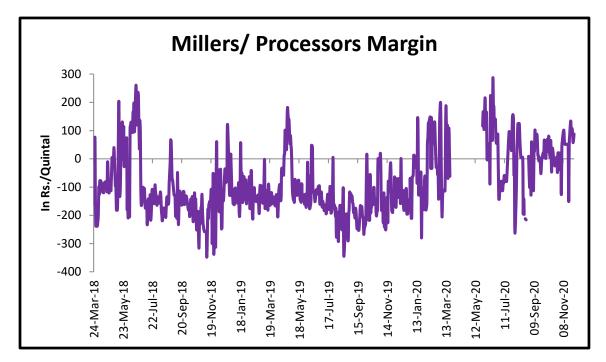

#### Millers/Processors Margin

#### (Back to Table of Contents)

As seen in the chart, the average crush margin of guar seed have improved in November'20 as compared to October'20, the average crush margin improved to Rs. +47/quintal in November'20 compared to Rs. +17/quintal in October'20. Increase in the guar product prices like churi and korma have slightly pushed up the processors' margin.