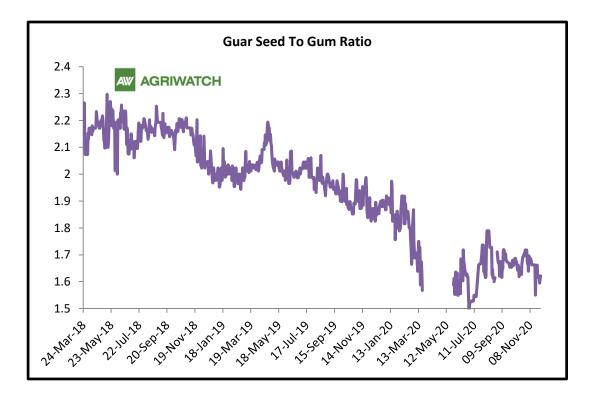

#### Guar Seed to Gum Ratio

The average monthly Ratio of guar seed to gum stood almost same at 1.65 in November'20 compared to 1.67 in October'20. Overall, poor demand of gum from domestic markets has kept the overall ratio lower side.