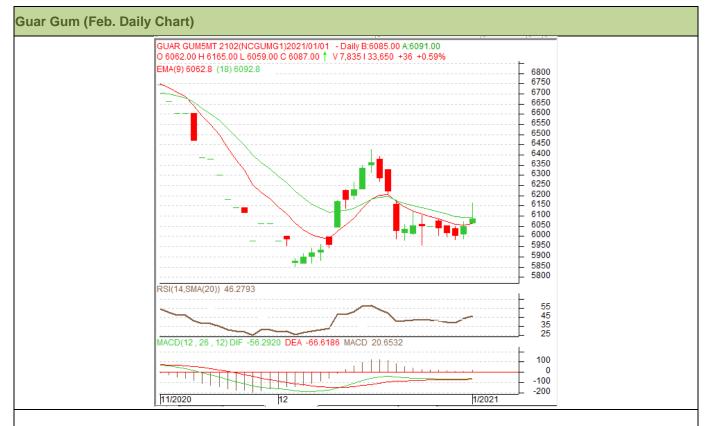

#### Technical Analysis (Guar Gum)

#### (Back to Table of Contents)

Commodity: Guar Gum Contract: Feb. Exchange: NCDEX Expiry: Feb. 19, 2021

#### Technical Commentary:

- Guar gum ended slightly above previous week's level in the market.
- RSI and stochastic are rising in the neutral region.
- Prices closed below 18-day EMA.
- Prices are expected to feature gains in near-term.

| Strategy: BUY                 |       |      |       |            |      |      |      |  |
|-------------------------------|-------|------|-------|------------|------|------|------|--|
| Weekly Supports & Resistances |       | S1   | S2    | PCP        | R1   | R2   |      |  |
| Guar Gum                      | NCDEX | Feb. | 5700  | 5600       | 6087 | 6400 | 6500 |  |
| Weekly Trade Call             |       | Call | Entry | T1         | Т2   | SL   |      |  |
| Guar Gum                      | NCDEX | Feb. | BUY   | Above 6080 | 6180 | 6280 | 6016 |  |