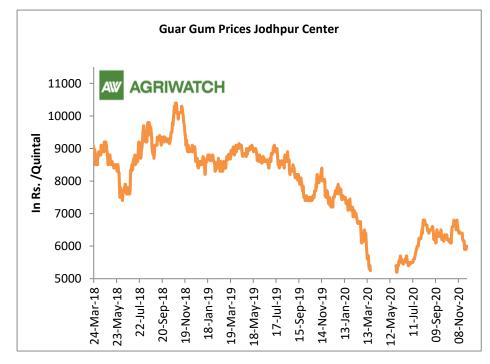

3000

2

Δ

23-May-. 24-Mar-18

22-Jul-18 20-Sep-18

- > The average guar seed loose prices in Jodhpur have slightly improved and was quoted at Rs 3,973 a quintal in November compared to Rs 3,963 a quintal in October.
- ≻ However, the average guar gum prices have slightly fell to around Rs 6,306 a quintal in
- ≻
- $\geq$ The production estimate for guar seed this year fell by around 45% compared to the previous season.

November compared to Rs

6,384 per quintal in October.

- $\geq$
- $\geq$ Lower production is attributed to the decline in the yield potential due to the moisture stress during the crop development period.

18-Jan-19 l9-Mar-19

9-Nov-18

> However, the average guar gum prices have slightly fell to around Rs 6,306 a quintal in November 2020 compared to Rs 6,384 per quintal in October 2020.

[5-Sep-19 .4-Nov-19

18-May-17-Jul-19 13-Mar-20

l3-Jan-20

**J8-Nov-20** 

**39-Sep-20** 11-Jul-20 12-May

**Guar Seed Prices Jodhpur Center** 