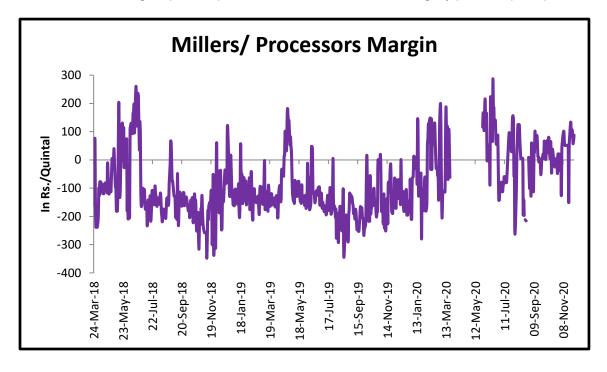

#### Millers/Processors Margin

#### (Back to Table of Contents)

As seen in the chart, the average crush margin of guar seed have improved in November'20 as compared to October'20, the average crush margin improved to Rs. +47/quintal in November'20 compared to Rs. +17/quintal in October'20. Increase in the guar product prices like churi and korma have slightly pushed up the processors' margin.