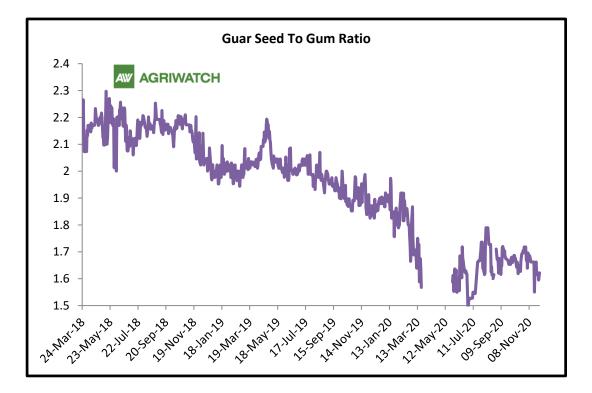

#### Guar Seed to Gum Ratio

The average monthly Ratio of guar seed to gum stood almost same at 1.65 in November'20 compared to 1.67 in October'20. Overall, poor demand of gum from domestic markets has kept the overall ratio lower side.