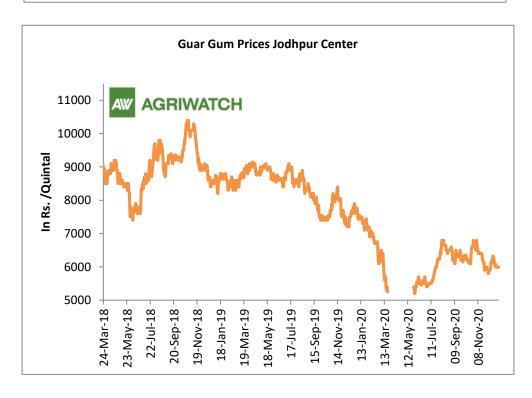

- Stockists and the processors are the major buyers of the new seed.
- The average guar seed all paid prices in Jodhpur have fell and was quoted at Rs 3,814 a quintal in December compared to Rs 3,973 a quintal in November.
- ➤ The 2020/21 guar seed output estimate have fallen by around 45% compared to the previous season.
- Besides, the average guar gum prices too fell to around Rs 6,045 a quintal in December compared to Rs 6,306 per quintal in November.