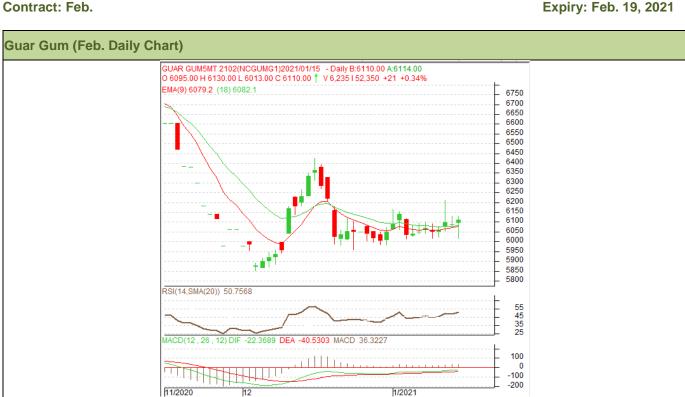

## **Technical Analysis (Guar Gum)**

(Back to Table of Contents)

**Exchange: NCDEX** 

**Commodity: Guar Gum** 

Contract: Feb.

## Technical Commentary:

- Guar gum posted gains on buying support in the market.
- RSI and stochastic are rising in the neutral region.
- Prices closed below 18-day EMA.
- Prices are expected to feature gains in the near-term.

Strategy: BUY

| Weekly Supports & Resistances |       |      | S1    | S2         | PCP  | R1   | R2   |
|-------------------------------|-------|------|-------|------------|------|------|------|
| Guar Gum                      | NCDEX | Feb. | 5800  | 5700       | 6110 | 6400 | 6500 |
| Weekly Trade Call             |       | Call | Entry | T1         | T2   | SL   |      |
| Guar Gum                      | NCDEX | Feb. | BUY   | Above 6100 | 6200 | 6300 | 6040 |