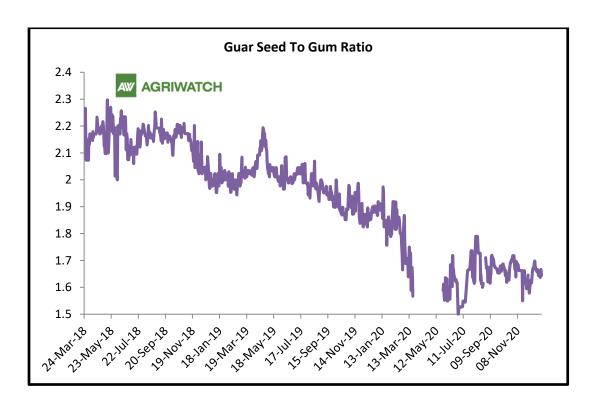

## Guar Seed to Gum Ratio

The average monthly Ratio of guar seed to gum stood almost fat at 1.65 in December'20 compared to November'20. Overall, poor demand of gum from domestic markets has kept the overall ratio lower side.