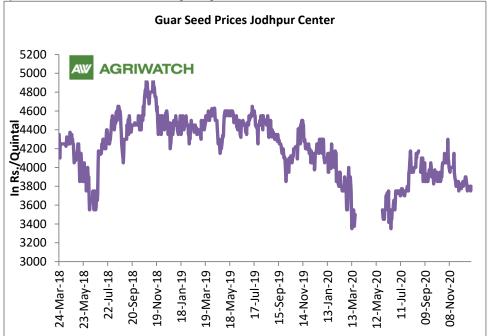

#### **Domestic Front**

The local guar seed prices fell in December compared to the prices in the month November. Besides limited demand from processors after COVID followed by weak overseas demand in guar gum remained bearish for the market.

- Stockists and the processors are the major buyers of the new seed.
- The average guar seed all paid prices in Jodhpur have fell and was quoted at Rs 3,814 a quintal in December compared to Rs 3,973 a quintal in November.
- ➤ The 2020/21 guar seed output estimate have fallen by around 45% compared to the previous season.
- Besides, the average guar gum prices too fell to around Rs 6,045 a quintal in December compared to Rs 6,306 per quintal in November.