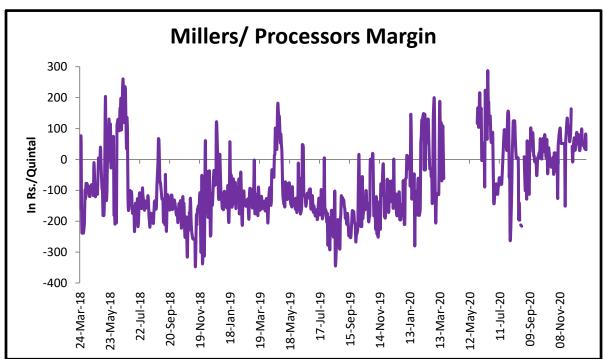

## Millers/Processors Margin

As seen in the chart, the average crush margin of guar seed have improved in December'20 as compared to November'20, the average crush margin improved to Rs. +57/quintal in December'20 compared to Rs. +47/quintal in November'20. Increase in the guar product prices like churi and korma have slightly pushed up the processors' margin.