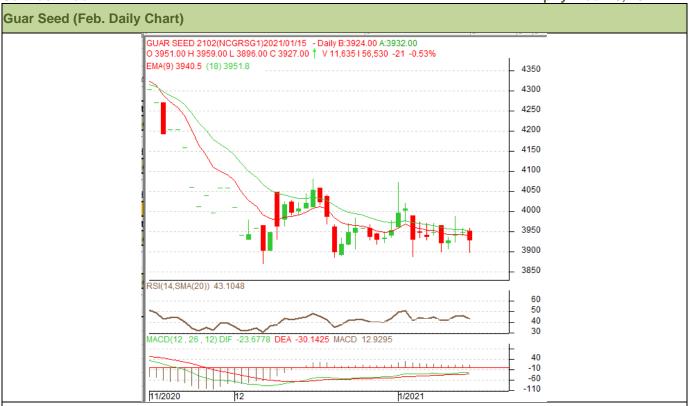

## Technical Analysis (Guar Seed)

## (Back to Table of Contents)

Commodity: Guar Seed Exchange: NCDEX Contract: Feb. Expiry: Feb. 19, 2021

## Technical Commentary:

- Guar seed fell on selling pressure in the market.
- RSI and stochastic are easing in the neutral region.
- Prices closed below 18-day EMA.
- Prices are expected to witness losses in the near-term.

## Strategy: SELL

| Weekly Supports & Resistances |       |      | S1    | S2         | PCP  | R1   | R2   |
|-------------------------------|-------|------|-------|------------|------|------|------|
| Guar Seed                     | NCDEX | Feb. | 3600  | 3500       | 3929 | 4200 | 4300 |
|                               |       | Call | Entry | T1         | T2   | SL   |      |
| Guar Seed                     | NCDEX | Feb. | SELL  | Below 3930 | 3830 | 3730 | 3990 |