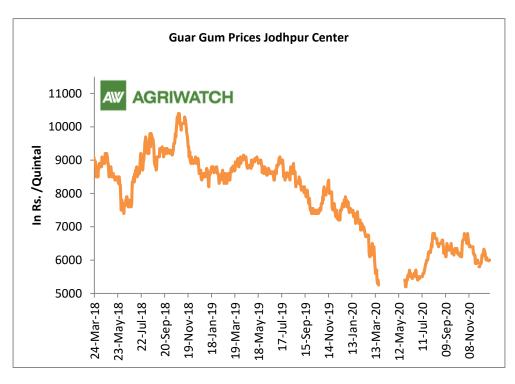

➤ Besides, the average guar gum prices too fell to around Rs 6,045 a quintal in December compared to Rs 6,306 per quintal in November.