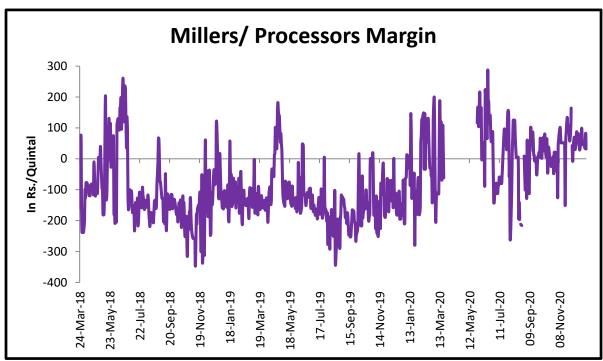

#### Millers/Processors Margin

As seen in the chart, the average crush margin of guar seed have improved in December'20 as compared to November'20, the average crush margin improved to Rs. +57/quintal in December'20 compared to Rs. +47/quintal in November'20. Increase in the guar product prices like churi and korma have slightly pushed up the processors' margin.