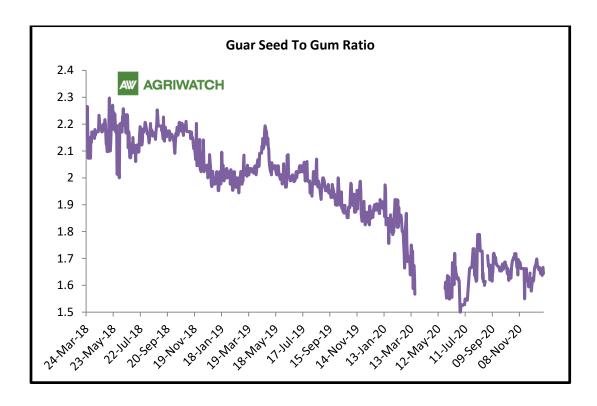

#### Guar Seed to Gum Ratio

The average monthly Ratio of guar seed to gum stood almost fat at 1.65 in December'20 compared to November'20. Overall, poor demand of gum from domestic markets has kept the overall ratio lower side.