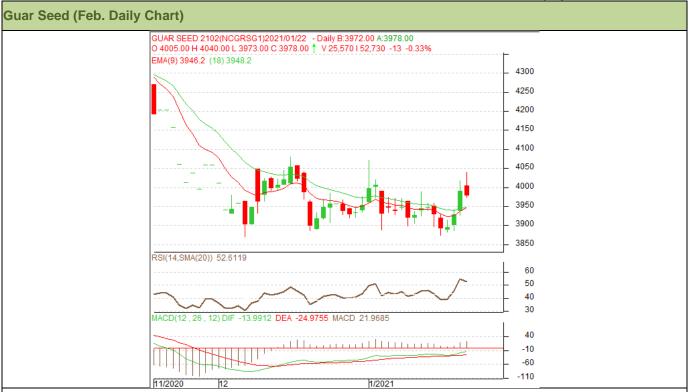

#### Technical Analysis (Guar Seed)

#### (Back to Table of Contents)

Commodity: Guar Seed Exchange: NCDEX Contract: Feb. Expiry: Feb. 19, 2021

## Technical Commentary:

- Guar seed posted gains on buying interest in the market.
- RSI and stochastic are rising in the neutral region.
- Prices closed below 18-day EMA.
- Prices are expected to witness gains in the near-term.

#### Strategy: SELL

| <b>Weekly Suppor</b> | rts & Resistan | ces  | S1    | S2         | PCP  | R1   | R2   |
|----------------------|----------------|------|-------|------------|------|------|------|
| Guar Seed            | NCDEX          | Feb. | 3650  | 3550       | 3985 | 4300 | 4400 |
|                      |                | Call | Entry | T1         | T2   | SL   |      |
| Guar Seed            | NCDEX          | Feb. | BUY   | Above 3980 | 4080 | 4180 | 3920 |