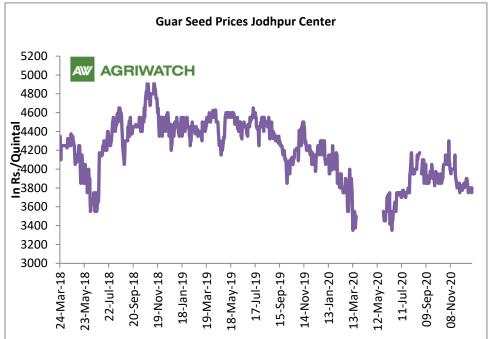

#### **Domestic Front**

➤ The local guar seed prices fell in December compared to the prices in the month November. Besides limited demand

from processors after COVID followed by weak overseas demand in guar gum remained bearish for the market.

- Stockists and the processors are the major buyers of the new seed.
- The average guar seed all paid prices in Jodhpur have fell and was quoted at Rs 3,814 a quintal in December compared to Rs 3,973 a quintal in November.
- ➤ The 2020/21 guar seed output estimate have fallen by around 45% compared to the previous season.