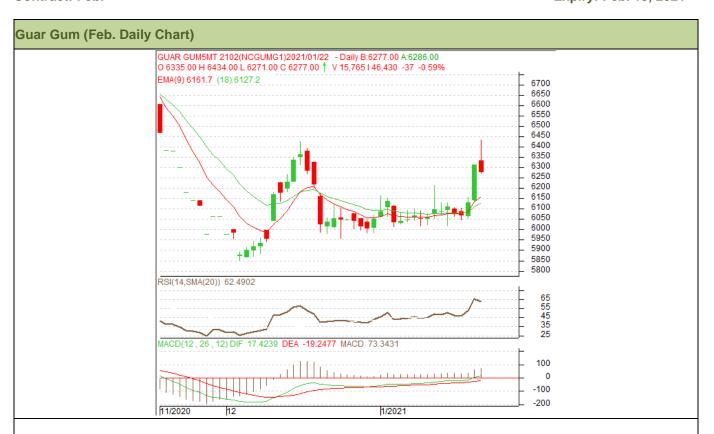

## **Technical Analysis (Guar Gum)**

## (Back to Table of Contents)

Commodity: Guar Gum Contract: Feb.

Exchange: NCDEX Expiry: Feb. 19, 2021

## Technical Commentary:

- Guar gum posted gains on buying support in the market.
- RSI and stochastic are rising in the neutral region.
- Prices closed above 18-day EMA.
- Prices are expected to feature gains in the near-term.

Strategy: BUY

| •                             |       |      |       |            |      |      |      |
|-------------------------------|-------|------|-------|------------|------|------|------|
| Weekly Supports & Resistances |       | S1   | S2    | PCP        | R1   | R2   |      |
| Guar Gum                      | NCDEX | Feb. | 5850  | 5750       | 6295 | 6606 | 6750 |
| Weekly Trade Call             |       | Call | Entry | T1         | T2   | SL   |      |
| Guar Gum                      | NCDEX | Feb. | BUY   | Above 6290 | 6390 | 6490 | 6230 |