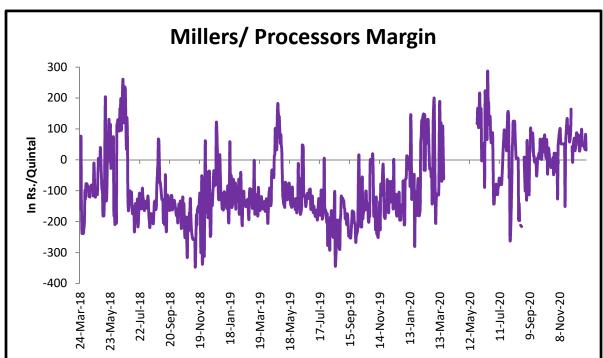

## Millers/Processors Margin

As seen in the chart, the average crush margin of guar seed have improved in December'20 as compared to November'20, the average crush margin improved to Rs. +57/quintal in December'20 compared to Rs. +47/quintal in November'20. Increase in the guar product prices like churi and korma have slightly pushed up the processors' margin.