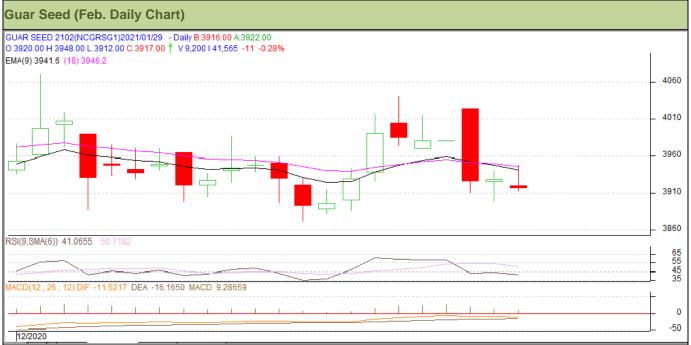

## Technical Analysis (Guar Seed)

#### (Back to Table of Contents)

Commodity: Guar Seed Exchange: NCDEX Contract: Feb. Expiry: Feb. 19, 2021

# Technical Commentary:

- Guar seed posted loss on selling pressures in the market.
- RSI and stochastic are falling in the neutral region.
- Prices closed below 18-day EMA.
- Prices are expected to witness loss in the near-term.

## Strategy: SELL

| Weekly Supports & Resistances |       | S1   | S2    | PCP        | R1   | R2   |      |
|-------------------------------|-------|------|-------|------------|------|------|------|
| Guar Seed                     | NCDEX | Feb. | 3650  | 3550       | 3917 | 4300 | 4400 |
|                               |       | Call | Entry | T1         | T2   | SL   |      |
| Guar Seed                     | NCDEX | Feb. | Sell  | Below 3950 | 3850 | 3800 | 4050 |