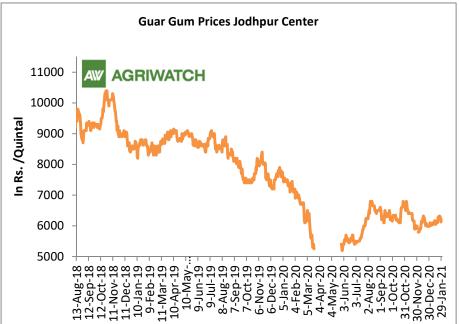

Besides, the average guar gum prices too fell to around Rs 6,250 a quintal in the current week compared to Rs 6,116

per quintal in last week.

# GUAR WEEKLY RESEARCH REPORT 1<sup>st</sup> Feb. 2021

|                |             | Hanumangarh (Loose)    | 3708 | 3618 | 91  |
|----------------|-------------|------------------------|------|------|-----|
|                |             | Hanumangarh (Delivery) | 3894 | 3798 | 95  |
|                | Hanumangarh | Nohar (Loose)          | -    | -    | -   |
|                |             | Pilibanga (Loose)      | -    | -    | -   |
|                | Nagaur      | Nagaur (Loose)         | 3680 | 3640 | 40  |
|                | Churu       | Churu (Delivery)       | -    | -    | -   |
|                | Alwar       | Alwar (Loose)          | -    | -    | -   |
|                | Hisar       | Adampur (Loose)        | 3782 | 3729 | 53  |
|                | Hisar       | Adampur (Delivery)     | 3971 | 3916 | 55  |
|                | Dhiwani     | Bhiwani (Delivery)     | 3971 | 3935 | 36  |
|                | Bhiwani     | Siwani (Loose)         | 3929 | 3877 | 53  |
| Haryana        |             | Sirsa (Loose)          | 3745 | 3669 | 76  |
|                | Cina        | Dhabwali (Loose) 3679  |      | 3673 | 7   |
|                | Sirsa       | Dhabwali (Delivery)    | 3679 | 3673 | 7   |
|                |             | Ellanabad (Loose)      | -    | -    | -   |
|                | Fatehabad   | Fatehabad (Loose)      | 3580 | 3542 | 38  |
|                | Banaskantha | Deesa (Loose)          | -    | -    | -   |
| Cuinnet        | Patan       | Patan (Loose)          | 3795 | 3750 | 45  |
| Gujarat        | Rajkot      | Rajkot (Loose)         | 3690 | 3670 | 20  |
|                | Jamnagar    | Dhrol (Loose)          | -    | -    | -   |
| Madhya Pradesh | Gwalior     | Dabra (Loose)          | -    | -    | -   |
| Guar Gum       |             |                        |      |      |     |
|                | Jodhpur     | Jodhpur                | 6250 | 6117 | 133 |
| Rajasthan      | Alwar       | Alwar                  | -    | -    | -   |
|                | Hanumangarh | Nohar                  | -    | -    | -   |
|                | Bhiwani     | Bhiwani                | 6223 | 6156 | 67  |
|                |             | Sirsa                  | 6260 | 6100 | 160 |
| Haryana        | Sirsa       | Dhabwali               | 6296 | 6133 | 163 |
| riai yaila     |             | Ellanabad              | -    | -    | -   |
|                | Fatehabad   | Fatehabad              | 6200 | 6025 | 175 |
|                |             |                        |      |      |     |