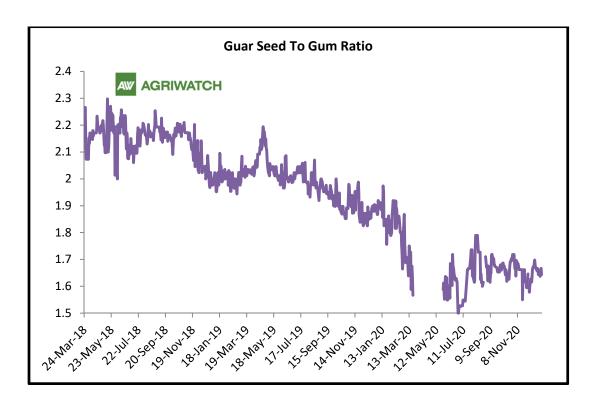

#### Guar Seed to Gum Ratio

The average monthly Ratio of guar seed to gum stood almost fat at 1.65 in December'20 compared to November'20. Overall, poor demand of gum from domestic markets has kept the overall ratio lower side.