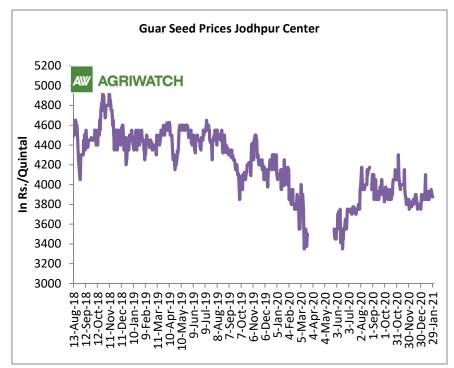

#### **Domestic Front**

- The local guar seed prices rose in this week compared to the prices in the previous week. However dull overseas demand after the sever impact of COVID could not support prices to sustain at higher level.
- Stockists and the processors are the major buyers of the new seed.
- The average guar seed all paid prices in Jodhpur have increased slightly and was quoted at Rs 3,938 a quintal in this week compared to Rs, 3,917 a quintal in last week.
- ➤ The 2020/21 guar seed output estimate have fallen by around 45% compared to the previous season.

| Guar Seed Weekly Average Prices: |                |                           |                              |                                 |        |  |  |  |
|----------------------------------|----------------|---------------------------|------------------------------|---------------------------------|--------|--|--|--|
| Commodity                        |                |                           | Weekly Prices<br>(Rs/0       |                                 |        |  |  |  |
| Guar Seed                        | District       | Centre                    | 22nd Jan to<br>29th Jan 2021 | 15th Jan to<br>21st Jan<br>2021 | Change |  |  |  |
|                                  | Jodhpur        | Jodhpur (Loose)           | 3750                         | 3731                            | 19     |  |  |  |
|                                  | Journal        | Jodhpur(Delivery)         | 3938                         | 3917                            | 20     |  |  |  |
|                                  |                | Sri-Ganganagar(Loose)     | -                            | -                               | -      |  |  |  |
|                                  | Sri-Ganganagar | Sri-Ganganagar (Delivery) | -                            | -                               | -      |  |  |  |
|                                  |                | Rawla (Loose)             | -                            | -                               | -      |  |  |  |
|                                  |                | Gharsana (Loose)          | -                            | -                               | -      |  |  |  |
|                                  |                | Raisinghnagar (Loose)     | -                            | -                               | -      |  |  |  |
| -                                |                | Bikaner (Loose)           | 3801                         | 3754                            | 47     |  |  |  |
|                                  |                | Bikaner (Delivery)        | 3991                         | 3942                            | 49     |  |  |  |
|                                  |                | Nokha(Loose)              | 3830                         | 3771                            | 59     |  |  |  |
|                                  | Bikaner        | Nokha (Delivery)          | 4022                         | 3959                            | 62     |  |  |  |
|                                  |                | Khajuwala (Loose)         | 3784                         | 3718                            | 66     |  |  |  |
|                                  |                | Khajuwala (Delivery)      | 3973                         | 3904                            | 69     |  |  |  |
|                                  |                | Lunkaransar (Loose)       | 3767                         | 3729                            | 38     |  |  |  |