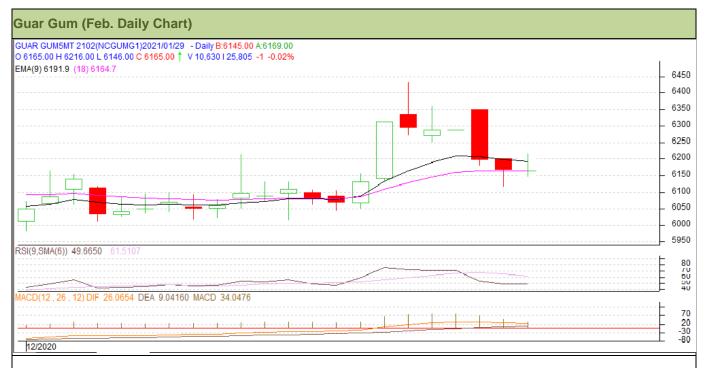

#### Technical Analysis (Guar Gum)

## (Back to Table of Contents)

**Commodity: Guar Gum** 

**Exchange: NCDEX** Contract: Feb. Expiry: Feb. 19, 2021

## Technical Commentary:

- Guar gum posted loss on selling support in the market.
- RSI and stochastic are falling in the neutral region.
- Prices closed below 18-day EMA.
- Prices are expected to feature loss in the near-term.

Strategy: BUY

| •                             |       |      |       |            |      |      |      |
|-------------------------------|-------|------|-------|------------|------|------|------|
| Weekly Supports & Resistances |       | S1   | S2    | PCP        | R1   | R2   |      |
| Guar Gum                      | NCDEX | Feb. | 5780  | 5920       | 6165 | 6490 | 6670 |
| Weekly Trade Call             |       | Call | Entry | T1         | T2   | SL   |      |
| Guar Gum                      | NCDEX | Feb. | Sell  | Below 6200 | 6080 | 6010 | 6300 |