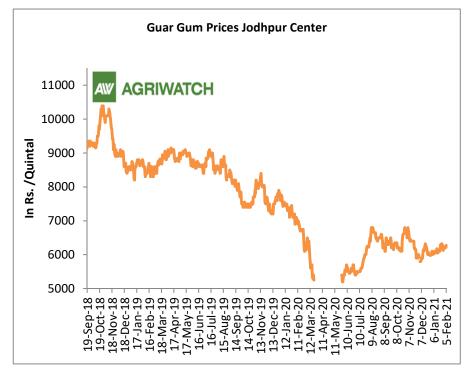

Besides, the average guar gum prices too fell to around Rs 6,225 a quintal in the current week compared to Rs 6,250 per quintal in last week.

## AW AGRIWATCH

GUAR WEEKLY RESEARCH REPORT 8<sup>th</sup> Feb. 2021

| 1              | l .         | Nokha (Delivery)       | 3977 | 4022 | -45  |
|----------------|-------------|------------------------|------|------|------|
|                |             | Khajuwala (Loose)      | 3732 | 3784 | -52  |
|                |             | Khajuwala (Delivery)   | 3919 | 3973 | -55  |
|                |             | Lunkaransar (Loose)    | 3758 | 3767 | -8   |
|                |             | Hanumangarh (Loose)    | 3660 | 3708 | -48  |
|                |             | Hanumangarh (Delivery) | 3843 | 3894 | -51  |
|                | Hanumangarh | Nohar (Loose)          | -    | -    | Unch |
|                |             | Pilibanga (Loose)      | -    | -    | Unch |
|                | Nagaur      | Nagaur (Loose)         | 3656 | 3680 | -24  |
|                | Churu       | Churu (Delivery)       | -    | -    | Unch |
|                | Alwar       | Alwar (Loose)          | -    | -    | Unch |
|                | Hisar       | Adampur (Loose)        | 3708 | 3782 | -74  |
|                |             | Adampur (Delivery)     | 3894 | 3971 | -77  |
|                | Bhiwani     | Bhiwani (Delivery)     | 3923 | 3971 | -48  |
|                | Billwaili   | Siwani (Loose)         | 3892 | 3929 | -38  |
| Haryana        | Sirsa       | Sirsa (Loose)          | 3699 | 3745 | -46  |
|                |             | Dhabwali (Loose)       | 3706 | 3679 | 27   |
|                |             | Dhabwali (Delivery)    | 3706 | 3679 | 27   |
|                |             | Ellanabad (Loose)      | -    | -    | Unch |
|                | Fatehabad   | Fatehabad (Loose)      | 3583 | 3580 | 3    |
|                | Banaskantha | Deesa (Loose)          | -    | -    | Unch |
| Gujarat        | Patan       | Patan (Loose)          | 3763 | 3795 | -33  |
| Oujarat        | Rajkot      | Rajkot (Loose)         | 3636 | 3690 | -54  |
|                | Jamnagar    | Dhrol (Loose)          | -    | -    | Unch |
| Madhya Pradesh | Gwalior     | Dabra (Loose)          | -    | -    | Unch |
| Guar Gum       |             |                        |      |      |      |
|                | Jodhpur     | Jodhpur                | 6225 | 6250 | -25  |
| Rajasthan      | Alwar       | Alwar                  | -    | -    | Unch |
|                | Hanumangarh | Nohar                  | -    | -    | Unch |
|                | Bhiwani     | Bhiwani                | 6183 | 6223 | -39  |
|                |             | Sirsa                  | 6200 | 6260 | -60  |
| Haryana        | Sirsa       | Dhabwali               | 6204 | 6296 | -92  |
|                |             | Ellanabad              | -    | -    | Unch |
|                | Fatehabad   | Fatehabad              | 6200 | 6200 | Unch |

# AW AGRIWATCH

GUAR WEEKLY RESEARCH REPORT 8<sup>th</sup> Feb. 2021

|                   | Banaskantha | Deesa (Loose)  | -    | -    | -    | -    |
|-------------------|-------------|----------------|------|------|------|------|
| Culoret           | Patan       | Patan (Loose)  | 3775 | 3775 | 3770 | 3665 |
| Gujarat           | Rajkot      | Rajkot (Loose) | 3600 | 3650 | 3675 | -    |
|                   | Jamnagar    | Dhrol (Loose)  | -    | -    | -    | -    |
| Madhya<br>Pradesh | Gwalior     | Dabra (Loose)  | -    | -    | 3710 | -    |
| Guar Gum          |             |                |      |      |      |      |
|                   | Jodhpur     | Jodhpur        | 6200 | 6300 | 6000 | 7200 |
| Rajasthan         | Alwar       | Alwar          | -    | -    | -    | 7200 |
|                   | Hanumangarh | Nohar          | -    | -    | -    | 7600 |
|                   | Bhiwani     | Bhiwani        | 6125 | 6300 | 5925 | 7180 |
|                   |             | Sirsa          | 6200 | 6400 | 6000 | 7150 |
| Haryana           | Sirsa       | Dhabwali       | 6200 | 6400 | 6050 | 7200 |
|                   |             | Ellanabad      | -    | -    | -    | -    |
|                   | Fatehabad   | Fatehabad      | 6200 | 6200 | 6000 | 7200 |