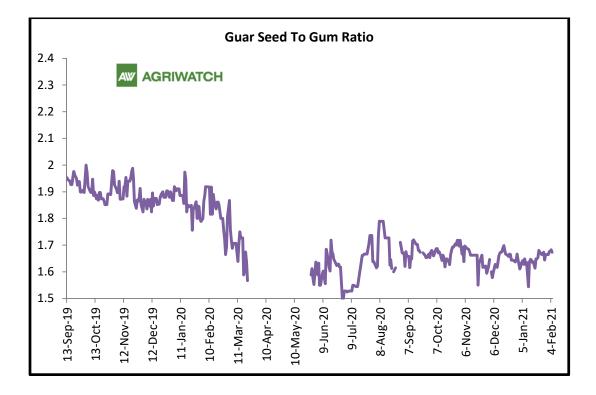

#### Guar Seed to Gum Ratio

The average monthly Ratio of guar seed to gum stood lower at 1.67 in first week of February 2021 compared to last week. Overall, poor demand of gum from domestic markets has kept the overall ratio lower side.