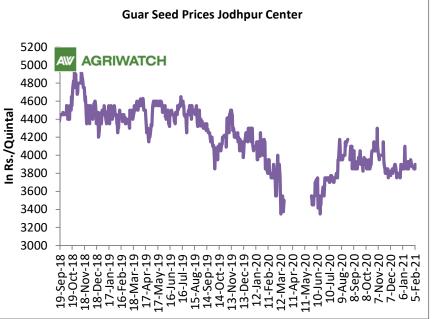

#### **Domestic Front**

- The local guar seed prices declined in this week compared to the prices in the previous week. Improving condition of COVID in India and overseas market may support guarseed & gum demand further. Stockists and the processors are the major buyers of the new seed.
- The average guar seed all paid prices in Jodhpur have decreased and was quoted at Rs 3,870 a quintal in this week compared to Rs, 3,900 a quintal in last week.
- The 2020/21 guar seed output estimate have fallen by around 45% compared to the previous season.

| Guar Seed Weekly Average Prices: |                |                           |                             |                                 |        |  |  |  |
|----------------------------------|----------------|---------------------------|-----------------------------|---------------------------------|--------|--|--|--|
| Commodity                        |                | Centre                    | Weekly Prices<br>(Rs/C      |                                 |        |  |  |  |
| Guar Seed                        | District       |                           | 29th Jan to<br>5th Feb 2021 | 21st Jan to<br>28th Jan<br>2021 | Change |  |  |  |
|                                  | lodbpur        | Jodhpur (Loose)           | 3721                        | 3750                            | -29    |  |  |  |
|                                  | Jodhpur        | Jodhpur(Delivery)         | 3907                        | 3938                            | -31    |  |  |  |
|                                  |                | Sri-Ganganagar(Loose)     | 3710                        | 3720                            | -10    |  |  |  |
|                                  |                | Sri-Ganganagar (Delivery) | 3861                        | 3866                            | -5     |  |  |  |
|                                  | Sri-Ganganagar | Rawla (Loose)             | -                           | -                               | -      |  |  |  |
| -                                |                | Gharsana (Loose)          | 3725                        | 3733                            | -8     |  |  |  |
|                                  |                | Raisinghnagar (Loose)     | 3648                        | 3758                            | -110   |  |  |  |
|                                  |                | Bikaner (Loose)           | 3760                        | 3801                            | -41    |  |  |  |
|                                  | Bikaner        | Bikaner (Delivery)        | 3948                        | 3991                            | -43    |  |  |  |
|                                  |                | Nokha(Loose)              | 3788                        | 3830                            | -43    |  |  |  |

| Week on Week Pr | ice: Scenario of G | uarseed and Guargum:         |                 |                        |                        |                       |
|-----------------|--------------------|------------------------------|-----------------|------------------------|------------------------|-----------------------|
| Commodity       | District           | Centre                       | Today<br>5-Feb- | Week<br>Ago<br>29-Jan- | Month<br>Ago<br>5-Jan- | Year<br>Ago<br>5-Feb- |
| Guar Seed       |                    |                              | 21              | 29-Jan-<br>21          | 21                     | 20                    |
|                 | Jodhpur            | Jodhpur (Loose)              | 3750            | 3725                   | 3700                   | 3710                  |
|                 | boanpai            | Jodhpur(Delivery)            | 3938            | 3911                   | 3885                   | 3896                  |
|                 |                    | Sri-Ganganagar(Loose)        | 3700            | 3700                   | 3700                   | 3750                  |
|                 |                    | Sri-Ganganagar<br>(Delivery) | 3850            | 3850                   | 3850                   | 3900                  |
|                 | Sri-<br>Ganganagar | Rawla (Loose)                | -               | -                      | -                      | -                     |
|                 |                    | Gharsana (Loose)             | 3700            | 3750                   | 3650                   | 3825                  |
|                 |                    | Raisinghnagar (Loose)        | 3650            | 3680                   | 3650                   | 3790                  |
|                 |                    | Bikaner (Loose)              | 3760            | 3770                   | 3750                   | 3760                  |
| Rajasthan       |                    | Bikaner (Delivery)           | 3948            | 3959                   | 3938                   | 3948                  |
|                 |                    | Nokha(Loose)                 | 3850            | 3775                   | 3725                   | 3750                  |
|                 | Bikaner            | Nokha (Delivery)             | 4043            | 3964                   | 3911                   | 3938                  |
|                 |                    | Khajuwala (Loose)            | 3710            | 3750                   | 3750                   | 3750                  |
|                 |                    | Khajuwala (Delivery)         | 3896            | 3938                   | 3938                   | 3938                  |
|                 |                    | Lunkaransar (Loose)          | 3775            | 3750                   | 3750                   | 3700                  |
|                 |                    | Hanumangarh (Loose)          | 3650            | 3650                   | NA                     | 3800                  |
|                 | Hanumangarh        | Hanumangarh (Delivery)       | 3833            | 3833                   | NA                     | 3990                  |
|                 |                    | Nohar (Loose)                | -               | -                      | -                      | 3800                  |
|                 |                    | Pilibanga (Loose)            | -               | -                      | -                      | 3730                  |
|                 | Nagaur             | Nagaur (Loose)               | 3650            | 3700                   | -                      | 3700                  |
|                 | Churu              | Churu (Delivery)             | -               | -                      | -                      | 3900                  |
|                 | Alwar              | Alwar (Loose)                | -               | -                      | -                      | 3700                  |
|                 | Hisar              | Adampur (Loose)              | 3700            | 3760                   | NA                     | 3800                  |
|                 |                    | Adampur (Delivery)           | 3885            | 3948                   | NA                     | 3990                  |
|                 | Bhiwani            | Bhiwani (Delivery)           | 3950            | 3900                   | 3950                   | 3850                  |
|                 |                    | Siwani (Loose)               | 3900            | 3870                   | 0                      | 3880                  |
| Haryana         |                    | Sirsa (Loose)                | 3691            | 3675                   | NA                     | 3790                  |
|                 | Sirsa              | Dhabwali (Loose)             | 3700            | 3650                   | 3600                   | 3750                  |
|                 | 5                  | Dhabwali (Delivery)          | 3700            | 3650                   | 3780                   | 3938                  |
|                 |                    | Ellanabad (Loose)            | -               | -                      | -                      | -                     |
|                 | Fatehabad          | Fatehabad (Loose)            | 3550            | 3600                   | 3500                   | 3650                  |