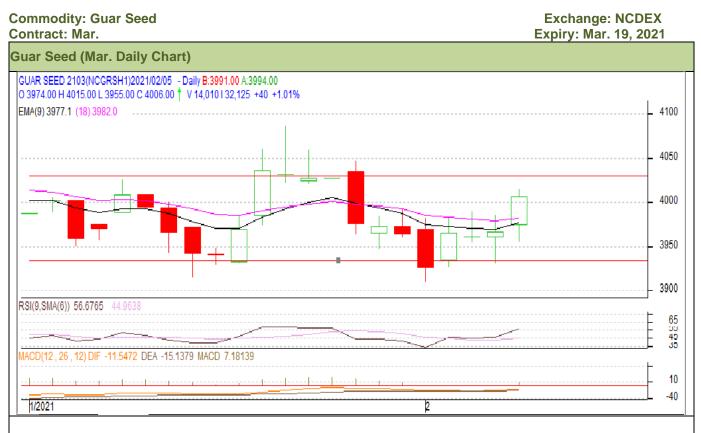

#### Technical Analysis (Guar Seed)

#### (Back to Table of Contents)

#### Technical Commentary:

- Guar seed posted gain on buying interest in the market.
- RSI and stochastic are rising in the neutral region.
- Prices closed above 18-day EMA.
- Prices are expected to witness gain in the near-term.

#### Strategy: Buy

| ••••••                        |       |      |      |            |      |      |      |
|-------------------------------|-------|------|------|------------|------|------|------|
| Weekly Supports & Resistances |       | S1   | S2   | PCP        | R1   | R2   |      |
| Guar Seed                     | NCDEX | Mar. | 3600 | 3700       | 4006 | 4300 | 4400 |
|                               |       |      | Call | Entry      | T1   | T2   | SL   |
| Guar Seed                     | NCDEX | Mar. | Buy  | Above 3990 | 4080 | 4170 | 3850 |