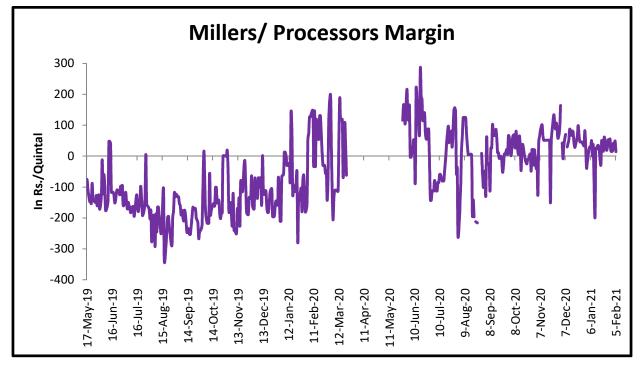

#### Millers/Processors Margin

As seen in the chart, the average crush margin of guar seed have declined in this week at 14.37/quintal against Rs. 55.5/quintal in previous week.