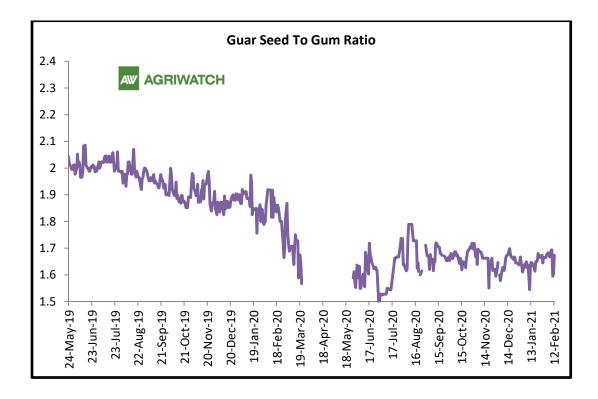

### Guar Seed to Gum Ratio

The average monthly Ratio of guar seed to gum stood steady at 1.67 in second week of February 2021 compared to last week. Overall, flat demand of gum from domestic markets has kept the overall ratio steady.