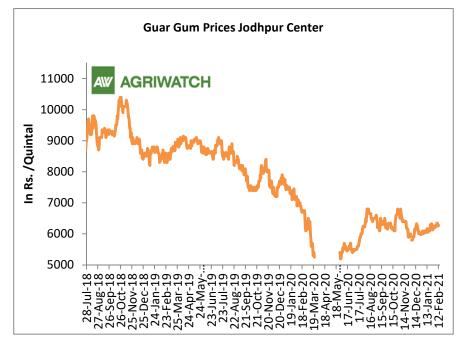

#### (Back to Table of Contents)

- The local guar seed prices rose in this week compared to the prices in the previous week. Improving condition of COVID in India and overseas market may support guarseed & gum demand further. Stockists and the processors are the major buyers of the new seed.
- The average guar seed all paid prices in Jodhpur have increased and was quoted at Rs 3,958.33 a quintal in this week compared to Rs, 3,870.83 a quintal in last week.
- The 2020/21 guar seed output estimate have fallen by around 45% compared to the previous season.
- Besides, the average guar gum prices too rose to around Rs 6,295.83 a quintal in the current week compared to Rs. 6,225 per quintal in last week.