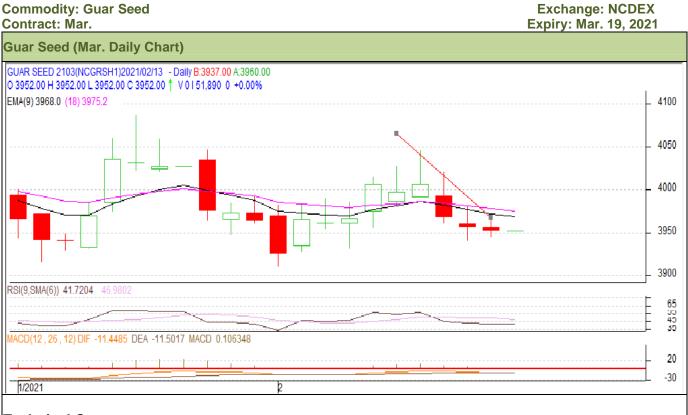

## Technical Analysis (Guar Seed)

#### (Back to Table of Contents)

## Technical Commentary:

- Guar seed posted loss on selling pressures in the market.
- RSI and stochastic are falling in the neutral region.
- Prices closed below 18-day EMA.
- Prices are expected to witness loss in the near-term.

| Strategy: Sell                |       |            |       |            |      |      |      |  |
|-------------------------------|-------|------------|-------|------------|------|------|------|--|
| Weekly Supports & Resistances |       | <b>S</b> 1 | S2    | PCP        | R1   | R2   |      |  |
| Guar Seed                     | NCDEX | Mar.       | 3500  | 3650       | 3952 | 4300 | 4400 |  |
|                               |       | Call       | Entry | T1         | T2   | SL   |      |  |
| Guar Seed                     | NCDEX | Mar.       | Sell  | Below 3965 | 3900 | 3800 | 4050 |  |