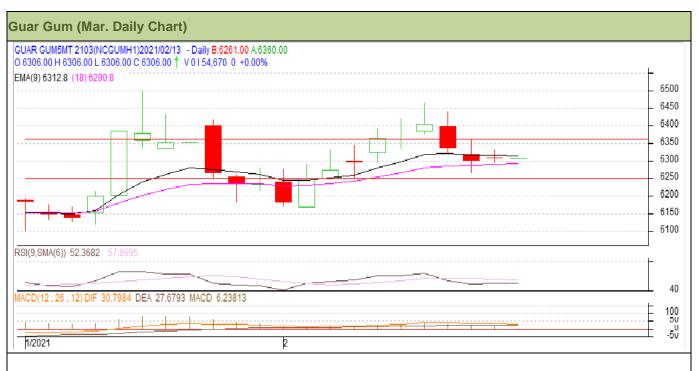

## Technical Analysis (Guar Gum)

### (Back to Table of Contents)

Commodity: Guar Gum Contract: Mar.

Exchange: NCDEX Expiry: Mar. 19, 2021

#### **Technical Commentary:**

- Guar gum posted loss on selling pressures in the market.
- RSI and stochastic are falling in the neutral region.
- Prices closed below 18-day EMA.
- Prices are expected to feature loss in the near-term.

#### Strategy: Sell

| Weekly Supports & Resistances |       | S1   | S2    | PCP        | R1   | R2   |      |  |
|-------------------------------|-------|------|-------|------------|------|------|------|--|
| Guar Gum                      | NCDEX | Mar. | 5900  | 6100       | 6292 | 6680 | 6750 |  |
| Weekly Trade Call             |       | Call | Entry | T1         | Т2   | SL   |      |  |
| Guar Gum                      | NCDEX | Mar. | Sell  | Below 6300 | 6200 | 6150 | 6480 |  |