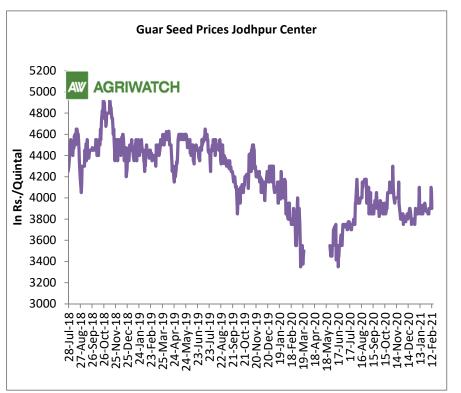

#### (Back to Table of Contents)

- The local guar seed prices rose in this week compared to the prices in the previous week. Improving condition of COVID in India and overseas market may support guarseed & gum demand further. Stockists and the processors are the major buyers of the new seed.
- The average guar seed all paid prices in Jodhpur have increased and was quoted at Rs 3,958.33 a quintal in this week compared to Rs, 3,870.83 a quintal in last week.
- The 2020/21 guar seed output estimate have fallen by around 45% compared to the previous season.
- Besides, the average guar gum prices too rose to around Rs 6,295.83 a quintal in the current week compared to Rs. 6,225 per quintal in last week.