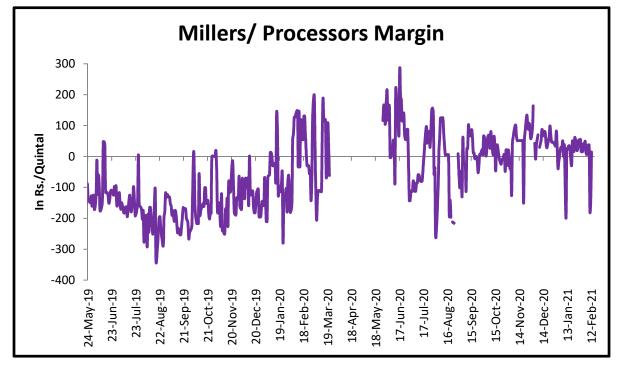

## Millers/Processors Margin

As seen in the chart, the average crush margin of guar seed have unchanged in this week at 14.37/quintal from last week.