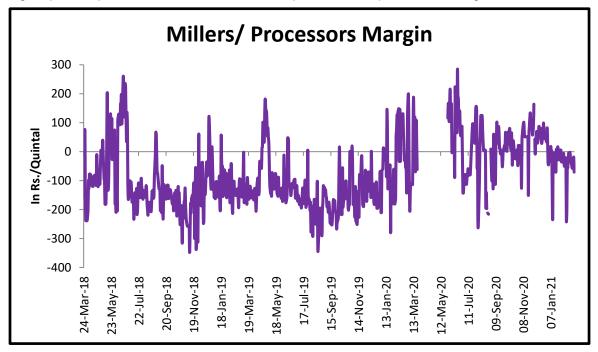

#### Millers/Processors Margin

As seen in the chart, the average crush margin of guar seed have declined in February'21 as compared to January'21, the average crush margin improved to Rs. -45.6/quintal in Febuary'21 compared to Rs. -20.9/quintal in January'21. Fall in the guar product prices like churi and korma have pressured the processors' margin.