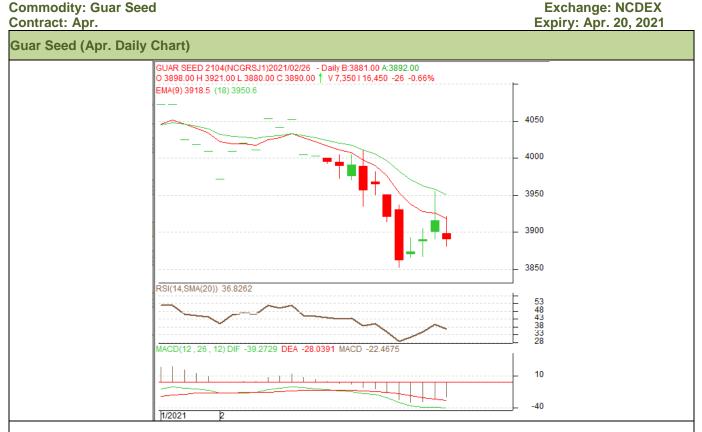

#### Technical Analysis (Guar Seed)

#### (Back to Table of Contents)

**Exchange: NCDEX** 

#### Technical Commentary:

- Guar seed witnessed losses on selling pressure in the market.
- RSI and stochastic are easing in the neutral region.
- Prices closed below 18-day EMA. ٠
- Prices are expected to witness losses in the near-term.

| Strategy: | SELL |
|-----------|------|
|-----------|------|

| Weekly Supports & Resistances |       | S1   | S2   | PCP        | R1   | R2   |      |  |
|-------------------------------|-------|------|------|------------|------|------|------|--|
| Guar Seed                     | NCDEX | Apr. | 3600 | 3500       | 3885 | 4200 | 4300 |  |
|                               |       |      | Call | Entry      | T1   | T2   | SL   |  |
| Guar Seed                     | NCDEX | Apr. | SELL | Below 3890 | 3790 | 3690 | 3950 |  |