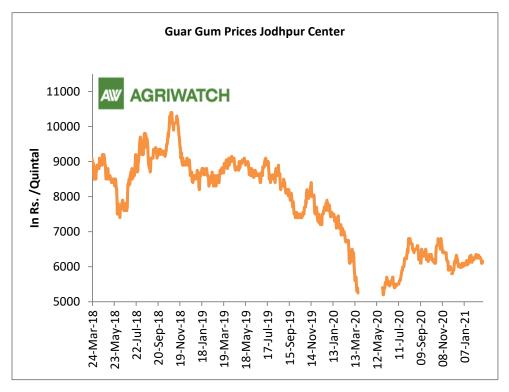

Need based buying by the stockists and the processors is witnessed.

- The average guar seed all paid prices in Jodhpur have fell and was quoted at Rs 3,877 a quintal in February compared to Rs 3,889 a quintal in January.
- The 2020/21 guar seed output is estimate to have fallen by around 45% compared to the previous season.
- Besides, the average guar gum prices slightly improved to around Rs 6,234 a quintal in February compared to Rs 6,306 per quintal in January.