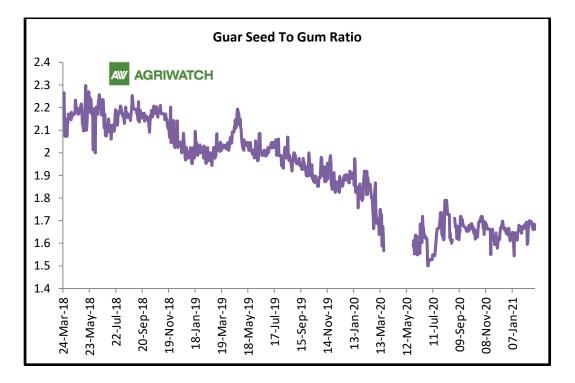

#### Guar Seed to Gum Ratio

The average monthly Ratio of guar seed to gum improved to1.67 in February'21 compared to 1.64 in January'21. Overall, poor demand of gum from domestic markets has kept the overall ratio lower side.