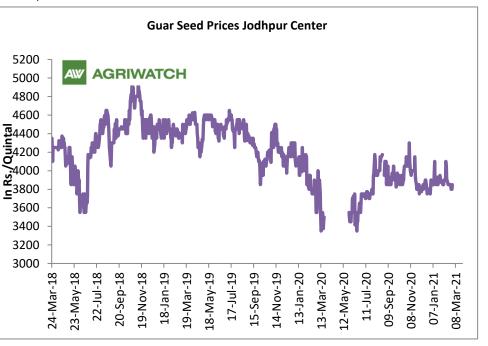

Need based buying by the stockists and the processors is witnessed.

- The average guar seed all paid prices in Jodhpur have fell and was quoted at Rs 3,877 a quintal in February compared to Rs 3,889 a quintal in January.
- The 2020/21 guar seed output is estimate to have fallen by around 45% compared to the previous season.
- Besides, the average guar gum prices slightly improved to around Rs 6,234 a quintal in February compared to Rs 6,306 per quintal in January.