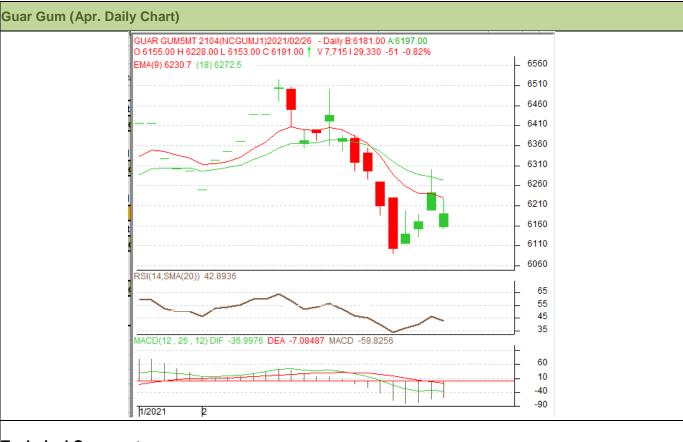

#### Technical Analysis (Guar Gum)

#### (Back to Table of Contents)

Commodity: Guar Gum Contract: Apr.

Exchange: NCDEX Expiry: Apr. 20, 2021

#### Technical Commentary:

- Guar gum fell on selling pressure in the market.
- RSI and stochastic are easing in the neutral region.
- Prices closed below 18-day EMA.
- Prices are expected to feature losses in the near-term.

#### Strategy: SELL

| Weekly Supports & Resistances |       | S1   | S2    | PCP        | R1   | R2   |      |  |  |
|-------------------------------|-------|------|-------|------------|------|------|------|--|--|
| Guar Gum                      | NCDEX | Apr. | 5800  | 5700       | 6168 | 6500 | 6700 |  |  |
| Weekly Trade Call             |       | Call | Entry | T1         | Т2   | SL   |      |  |  |
| Guar Gum                      | NCDEX | Apr. | SELL  | Below 6175 | 6075 | 5970 | 6235 |  |  |