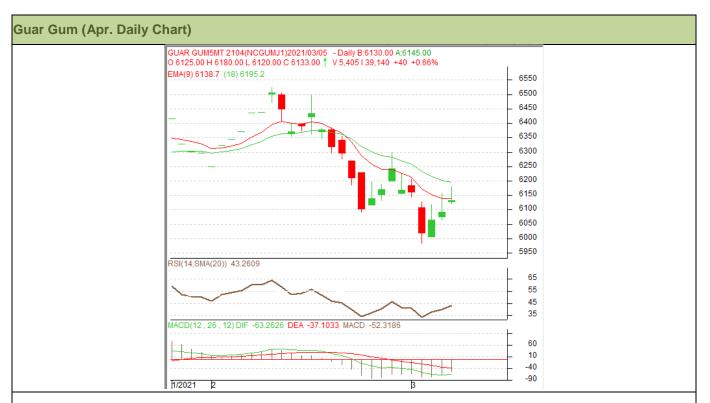

#### Technical Analysis (Guar Gum)

(Back to Table of Contents)

Commodity: Guar Gum Contract: Apr.

Exchange: NCDEX Expiry: Apr. 20, 2021

#### Technical Commentary:

- Guar gum fell on selling pressure in the market.
- RSI and stochastic are easing in the neutral region.
- Prices closed below 18-day EMA.
- Prices are expected to feature losses in the near-term.

## Strategy: SELL

| Weekly Supports & Resistances |       | S1   | S2    | PCP        | R1   | R2   |      |
|-------------------------------|-------|------|-------|------------|------|------|------|
| Guar Gum                      | NCDEX | Apr. | 5900  | 5800       | 6133 | 6350 | 6450 |
| Weekly Trade Call             |       | Call | Entry | T1         | T2   | SL   |      |
| Guar Gum                      | NCDEX | Apr. | SELL  | Below 6135 | 6035 | 5935 | 6195 |