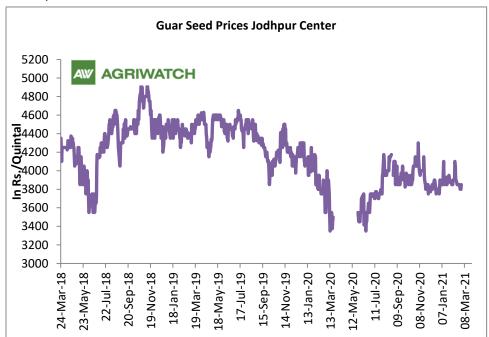

#### **Domestic Front**

- The local guar seed prices witnessed mild losses in February compared to previous month. Besides limited demand from processors after COVID followed by weak overseas demand in guar gum remained bearish for the market.
  - Need based buying by the stockists and the processors is witnessed.
- The average guar seed all paid prices in Jodhpur have fell and was quoted at Rs 3,877 a quintal in February compared to Rs 3,889 a quintal in January.
- The 2020/21 guar seed output is estimate to have fallen by around 45% compared to the previous season.
- Besides, the average guar gum prices slightly improved to around Rs 6,234 a quintal in February compared to Rs 6,306 per quintal in January.