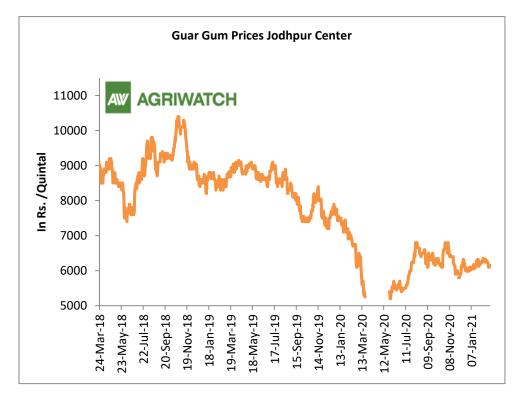

#### **Domestic Front**

- The local guar seed prices witnessed mild losses in February compared to previous month. Besides limited demand from processors after COVID followed by weak overseas demand in guar gum remained bearish for the market.
  - Need based buying by the stockists and the processors is witnessed.
- The average guar seed all paid prices in Jodhpur have fell and was quoted at Rs 3,877 a quintal in February compared to Rs 3,889 a quintal in January.
- The 2020/21 guar seed output is estimate to have fallen by around 45% compared to the previous season.
- Besides, the average guar gum prices slightly improved to around Rs 6,234 a quintal in February compared to Rs 6,306 per quintal in January.