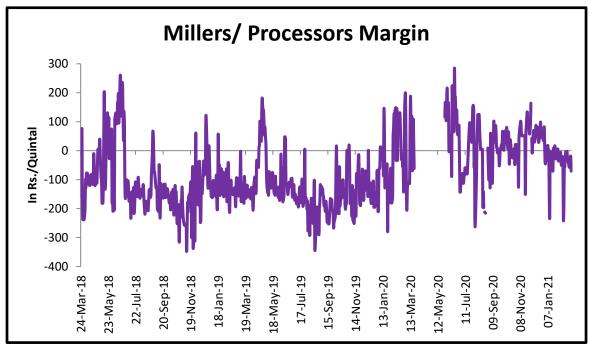

#### Millers/Processors Margin

As seen in the chart, the average crush margin of guar seed have declined in February'21 as compared to January'21, the average crush margin improved to Rs. -45.6/quintal in February'21 compared to Rs. -20.9/quintal in January'21. Fall in the guar product prices like churi and korma have pressured the processors' margin.