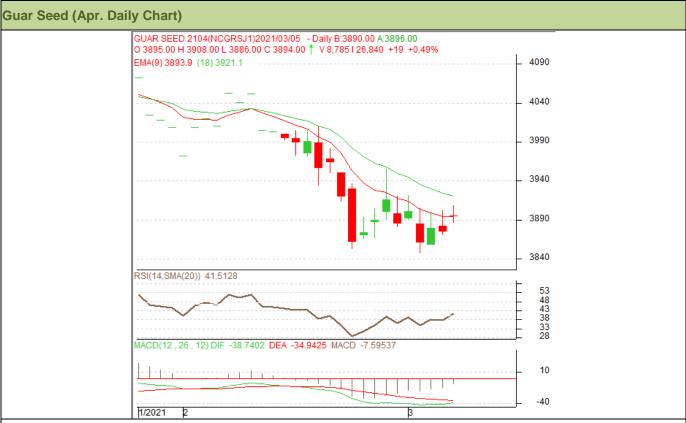

#### Technical Analysis (Guar Seed)

#### (Back to Table of Contents)

Commodity: Guar Seed Exchange: NCDEX Contract: Apr. Expiry: Apr. 20, 2021

#### Technical Commentary:

- Guar seed ended slightly above previous week's level.
- RSI and stochastic are rising in the neutral region.
- Prices closed below 18-day EMA.
- Prices are expected to witness losses in the near-term.

Strategy: SELL

| <b>Weekly Suppor</b> | rts & Resistan | ces  | S1   | S2         | PCP  | R1   | R2   |
|----------------------|----------------|------|------|------------|------|------|------|
| Guar Seed            | NCDEX          | Apr. | 3700 | 3600       | 3891 | 4100 | 4200 |
|                      |                |      | Call | Entry      | T1   | T2   | SL   |
| Guar Seed            | NCDEX          | Apr. | SELL | Below 3895 | 3795 | 3695 | 3955 |