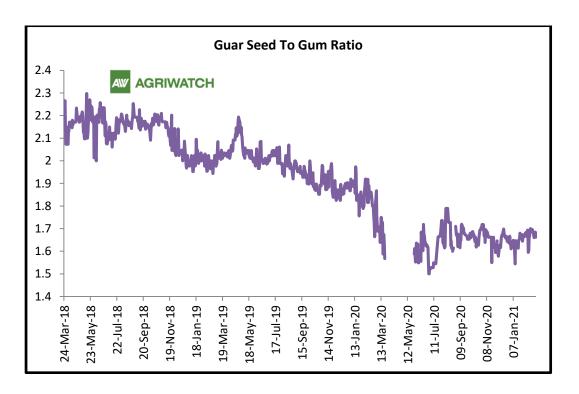

#### Guar Seed to Gum Ratio

The average monthly Ratio of guar seed to gum improved to 1.67 in February'21 compared to 1.64 in January'21. Overall, poor demand of gum from domestic markets has kept the overall ratio lower side.