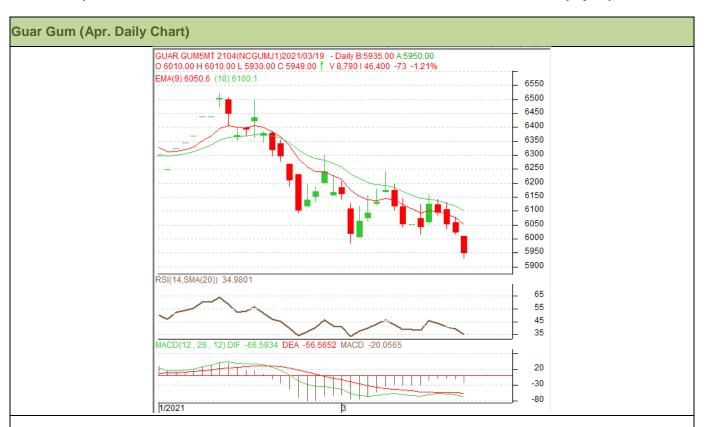

#### Technical Analysis (Guar Gum)

(Back to Table of Contents)

Commodity: Guar Gum Contract: Apr.

Exchange: NCDEX Expiry: Apr. 20, 2021

#### Technical Commentary:

- Guar gum fell on selling pressure in the market.
- RSI and stochastic are easing in the neutral region.
- Prices closed below 18-day EMA.
- Prices are expected to feature losses in the near-term.

Strategy: SELL

| Weekly Supports   | & Resistan | ces  | S1    | S2         | PCP  | R1   | R2   |
|-------------------|------------|------|-------|------------|------|------|------|
| Guar Gum          | NCDEX      | Apr. | 5600  | 5500       | 5940 | 6300 | 6400 |
| Weekly Trade Call |            | Call | Entry | T1         | T2   | SL   |      |
| Guar Gum          | NCDEX      | Apr. | SELL  | Below 5945 | 5845 | 5745 | 6005 |