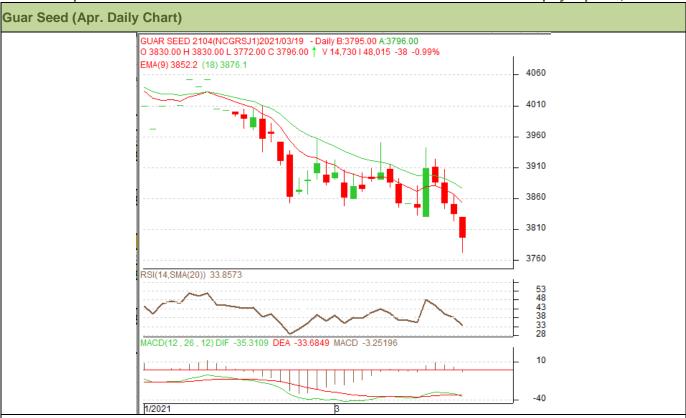

#### Technical Analysis (Guar Seed)

#### (Back to Table of Contents)

Commodity: Guar Seed Exchange: NCDEX Contract: Apr. Expiry: Apr. 20, 2021

### Technical Commentary:

- Guar seed extended losses during the wee.
- RSI and stochastic are easing in the neutral region.
- Prices closed below 18-day EMA.
- Prices are expected to witness losses in the near-term.

### Strategy: SELL

| Weekly Suppor | rts & Resistan | ces  | <b>S</b> 1 | S2         | PCP  | R1   | R2   |
|---------------|----------------|------|------------|------------|------|------|------|
| Guar Seed     | NCDEX          | Apr. | 3300       | 3200       | 3786 | 4100 | 4200 |
|               |                | Call | Entry      | T1         | T2   | SL   |      |
| Guar Seed     | NCDEX          | Apr. | SELL       | Below 3790 | 3690 | 3590 | 3850 |