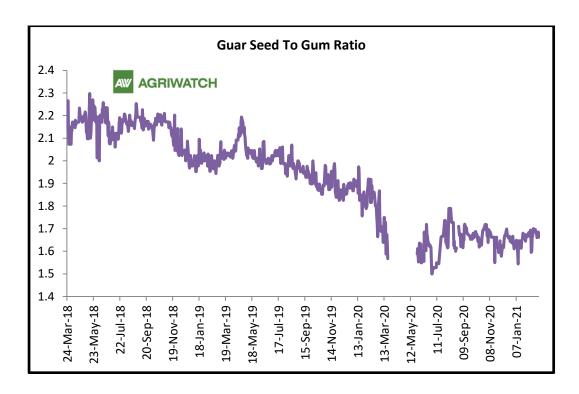

#### Guar Seed to Gum Ratio

The average monthly Ratio of guar seed to gum improved to 1.67 in February'21 compared to 1.64 in January'21. Overall, poor demand of gum from domestic markets has kept the overall ratio lower side.