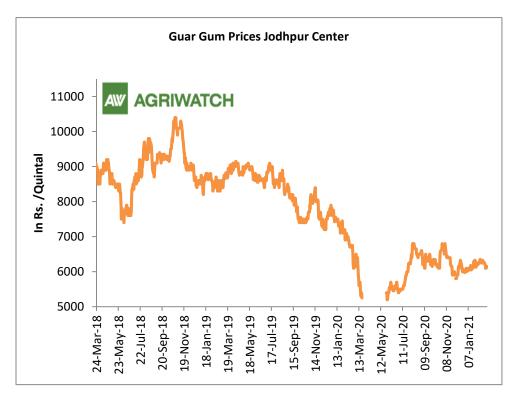

#### **Domestic Front**

- The local guar seed prices witnessed mild losses in February compared to previous month. Besides limited demand from processors after COVID followed by weak overseas demand in guar gum remained bearish for the market.
  - Need based buying by the stockists and the processors is witnessed.
- The average guar seed all paid prices in Jodhpur have fell and was quoted at Rs 3,877 a quintal in February compared to Rs 3,889 a quintal in January.
- ➤ The 2020/21 guar seed output is estimate to have fallen by around 45% compared to the previous season.
- Besides, the average guar gum prices slightly improved to around Rs 6,234 a quintal in February compared to Rs 6,306 per quintal in January.