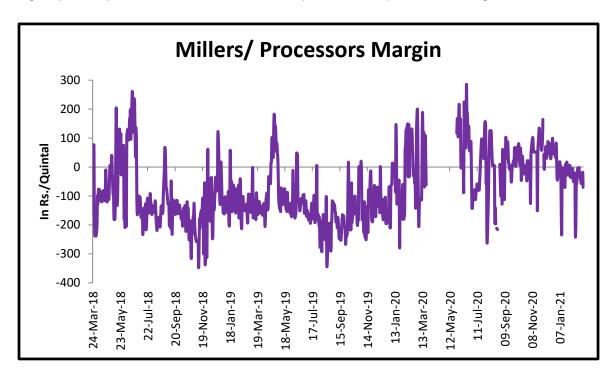

#### Millers/Processors Margin

As seen in the chart, the average crush margin of guar seed have declined in February'21 as compared to January'21, the average crush margin improved to Rs. -45.6/quintal in February'21 compared to Rs. -20.9/quintal in January'21. Fall in the guar product prices like churi and korma have pressured the processors' margin.