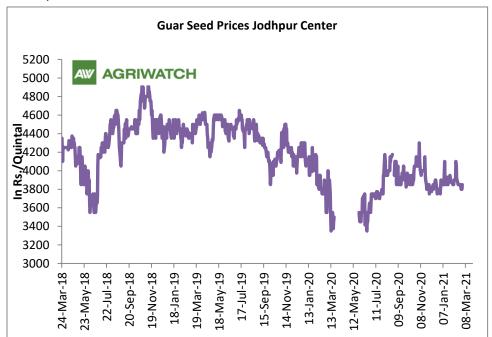

#### **Domestic Front**

- The local guar seed prices witnessed mild losses in February compared to previous month. Besides limited demand from processors after COVID followed by weak overseas demand in guar gum remained bearish for the market.
  - Need based buying by the stockists and the processors is witnessed.
- The average guar seed all paid prices in Jodhpur have fell and was quoted at Rs 3,877 a quintal in February compared to Rs 3,889 a quintal in January.
- ➤ The 2020/21 guar seed output is estimate to have fallen by around 45% compared to the previous season.
- Besides, the average guar gum prices slightly improved to around Rs 6,234 a quintal in February compared to Rs 6,306 per quintal in January.