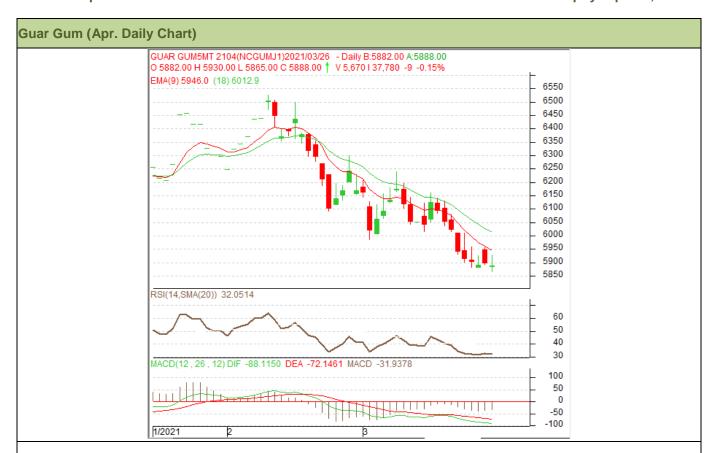

#### Technical Analysis (Guar Gum)

#### (Back to Table of Contents)

Commodity: Guar Gum Contract: Apr.

Exchange: NCDEX Expiry: Apr. 20, 2021

#### Technical Commentary:

- Guar gum fell on selling pressure in the market.
- RSI and stochastic are easing in the neutral region.
- Prices closed below 18-day EMA.
- Prices are expected to feature losses in the near-term.

#### Strategy: SELL

| Weekly Supports   | & Resistan | ces  | S1    | S2         | PCP  | R1   | R2   |
|-------------------|------------|------|-------|------------|------|------|------|
| Guar Gum          | NCDEX      | Apr. | 5650  | 5550       | 5988 | 6300 | 6400 |
| Weekly Trade Call |            | Call | Entry | T1         | T2   | SL   |      |
| Guar Gum          | NCDEX      | Apr. | SELL  | Below 6000 | 5900 | 5800 | 6060 |