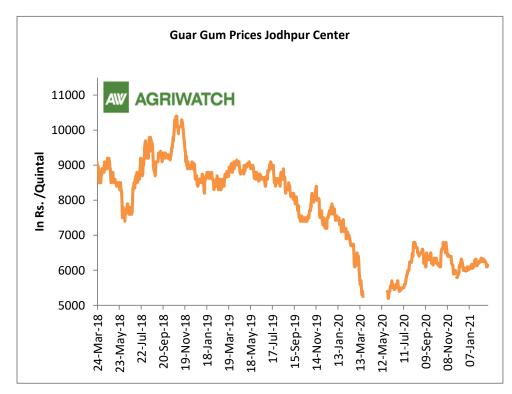

#### **Domestic Front**

- The local guar seed prices witnessed mild losses in February compared to previous month. Besides limited demand from processors after COVID followed by weak overseas demand in guar gum remained bearish for the market.
  - Need based buying by the stockists and the processors is witnessed.
- ➤ The average guar seed all paid prices in Jodhpur have fell and was quoted at Rs 3,877 a quintal in February compared to Rs 3,889 a quintal in January.
- The 2020/21 guar seed output is estimate to have fallen by around 45% compared to the previous season.
- Besides, the average guar gum prices slightly improved to around Rs 6,234 a quintal in February compared to Rs 6,306 per quintal in January.