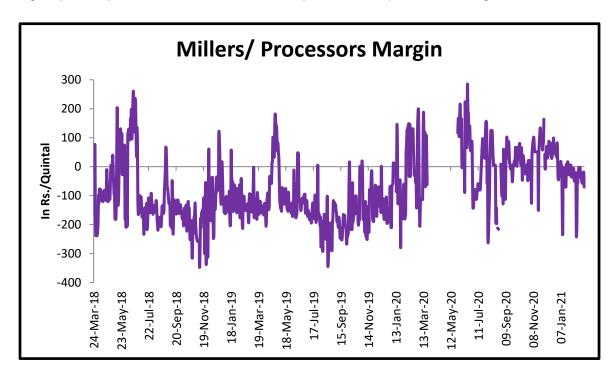

#### Millers/Processors Margin

As seen in the chart, the average crush margin of guar seed have declined in February'21 as compared to January'21, the average crush margin improved to Rs. -45.6/quintal in February'21 compared to Rs. -20.9/quintal in January'21. Fall in the guar product prices like churi and korma have pressured the processors' margin.