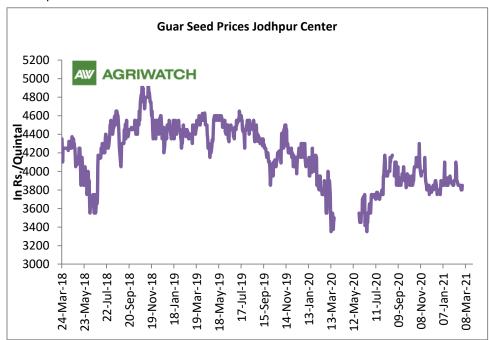

#### **Domestic Front**

- The local guar seed prices witnessed mild losses in February compared to previous month. Besides limited demand from processors after COVID followed by weak overseas demand in guar gum remained bearish for the market.
  - Need based buying by the stockists and the processors is witnessed.
- ➤ The average guar seed all paid prices in Jodhpur have fell and was quoted at Rs 3,877 a quintal in February compared to Rs 3,889 a quintal in January.
- The 2020/21 guar seed output is estimate to have fallen by around 45% compared to the previous season.
- Besides, the average guar gum prices slightly improved to around Rs 6,234 a quintal in February compared to Rs 6,306 per quintal in January.