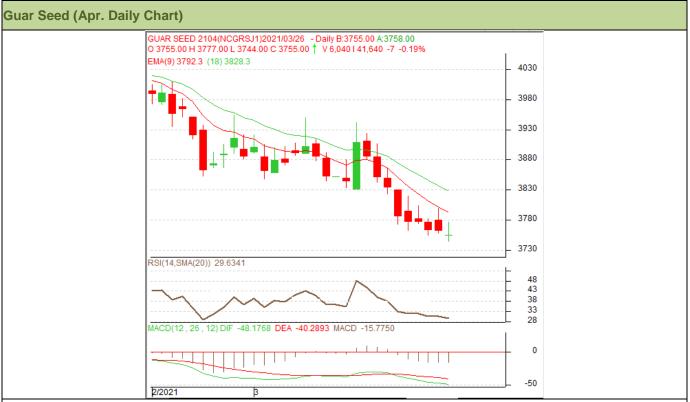

#### Technical Analysis (Guar Seed)

#### (Back to Table of Contents)

Commodity: Guar Seed Exchange: NCDEX Contract: Apr. Expiry: Apr. 20, 2021

#### Technical Commentary:

- Guar seed extended continued downward movement.
- RSI and stochastic are easing in the neutral region.
- Prices closed below 18-day EMA.
- Prices are expected to witness losses in the near-term.

#### Strategy: SELL

| Weekly Support | rts & Resistan | ces  | S1   | S2         | PCP  | R1   | R2   |
|----------------|----------------|------|------|------------|------|------|------|
| Guar Seed      | NCDEX          | Apr. | 3300 | 3200       | 3757 | 4100 | 4200 |
|                |                |      | Call | Entry      | T1   | T2   | SL   |
| Guar Seed      | NCDEX          | Apr. | SELL | Below 3760 | 3660 | 3560 | 3822 |