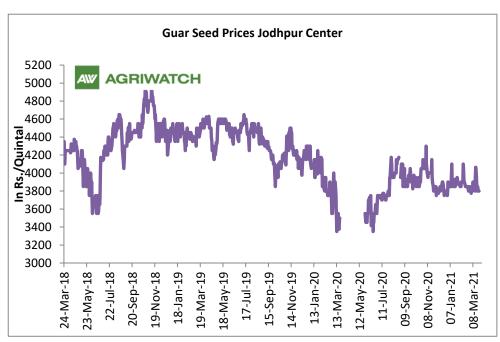

#### **Domestic Front**

The local guar seed prices once again witnessed mild losses in March compared to previous month. Besides limited demand from processors after COVID followed by weak overseas demand in guar gum remained bearish for the market.

Need based buying by the stockists and the processors is witnessed.

- The average guar seed all paid prices in Jodhpur have fell and was quoted at Rs 3,852 a quintal in February compared to Rs 3,877 a quintal in January.
- The 2020/21 guar seed output is estimate to have fallen by around 45% compared to the previous season.
- Besides, the average guar gum prices slightly fell to around Rs 6,078 a quintal in March compared to Rs 6,234 per quintal in February.