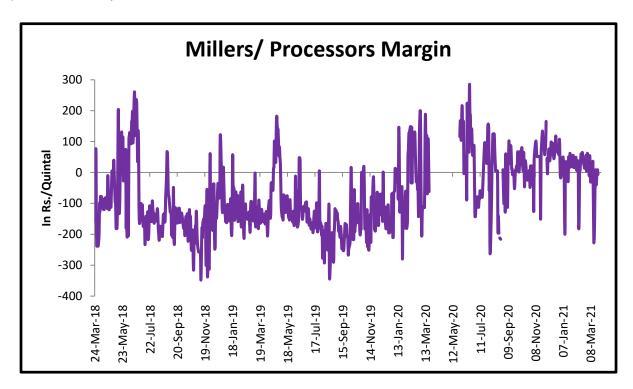

#### Millers/Processors Margin

As seen in the chart, the average crush margin of guar seed have further declined in March'21 as compared to February'21, the average crush margin have slightly improved to Rs. -19.61/quintal in February'21 compared to Rs. -45.6/quintal in February'21.