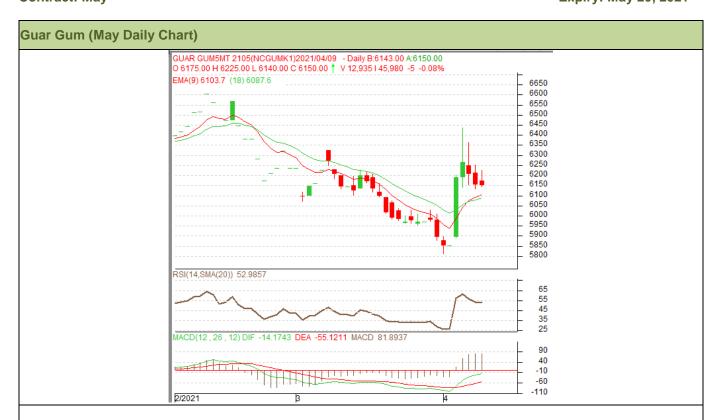

#### **Technical Analysis (Guar Gum)**

#### (Back to Table of Contents)

Commodity: Guar Gum Contract: May

Exchange: NCDEX Expiry: May 20, 2021

### Technical Commentary:

- Guar gum posted gains on buying interest in the market.
- RSI and stochastic are rising in the neutral region.
- Prices closed above 9-day EMA.
- Prices are expected to feature gains in the near-term.

## Strategy: BUY

| 0,                            |       |      |       |            |      |      |      |
|-------------------------------|-------|------|-------|------------|------|------|------|
| Weekly Supports & Resistances |       | S1   | S2    | PCP        | R1   | R2   |      |
| Guar Gum                      | NCDEX | May  | 5800  | 5700       | 6161 | 6500 | 6600 |
| Weekly Trade Call             |       | Call | Entry | T1         | T2   | SL   |      |
| Guar Gum                      | NCDEX | May  | BUY   | Above 6155 | 6255 | 6355 | 6095 |