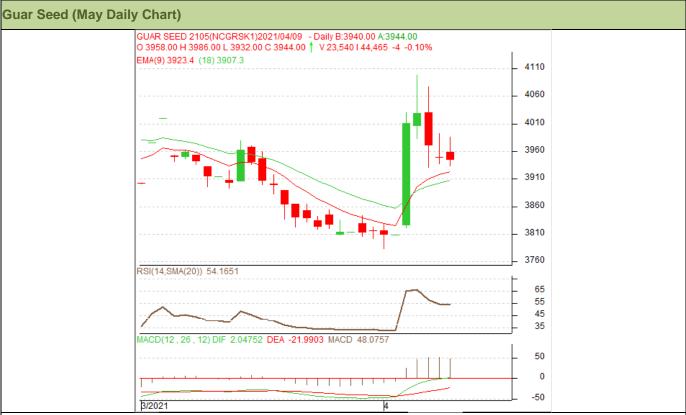

#### Technical Analysis (Guar Seed)

#### (Back to Table of Contents)

Commodity: Guar Seed Exchange: NCDEX Contract: May Expiry: May 20, 2021

### Technical Commentary:

- Guar seed rebound on buying interest in the market.
- · RSI and stochastic are rising in the neutral region.
- Prices closed above 9-day EMA.
- Prices are expected to witness gains in the near-term.

Strategy: BUY

| <b>Weekly Suppor</b> | rts & Resistan | ces | S1   | S2         | PCP  | R1   | R2   |
|----------------------|----------------|-----|------|------------|------|------|------|
| Guar Seed            | NCDEX          | May | 3600 | 3500       | 3958 | 4300 | 4400 |
|                      |                |     | Call | Entry      | T1   | T2   | SL   |
| Guar Seed            | NCDEX          | May | BUY  | Above 3955 | 4055 | 4155 | 3895 |