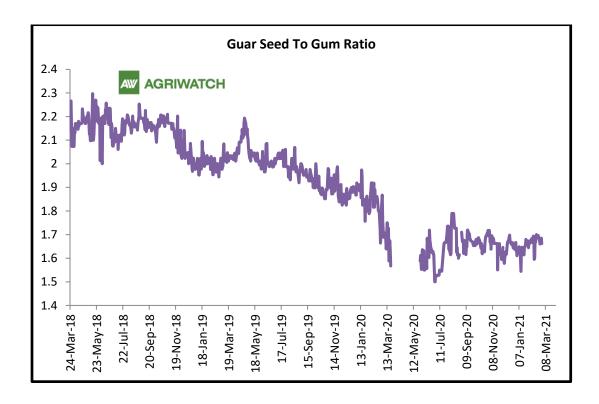

#### Guar Seed to Gum Ratio

The average monthly Ratio of guar seed to gum stood at 1.64 in March'21 compared to 1.67 in February'21. Overall, poor demand of gum from domestic markets has kept the overall ratio lower side.