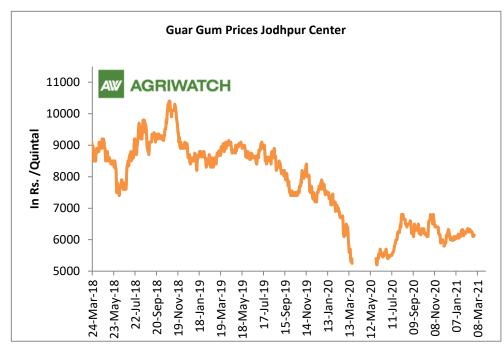

Need based buying by the stockists and the processors is witnessed.

- The average guar seed all paid prices in Jodhpur have fell and was quoted at Rs 3,852 a quintal in February compared to Rs 3,877 a quintal in January.
- The 2020/21 guar seed output is estimate to have fallen by around 45% compared to the previous season.
- Besides, the average guar gum prices slightly fell to around Rs 6,078 a quintal in March compared to Rs 6,234 per quintal in February.