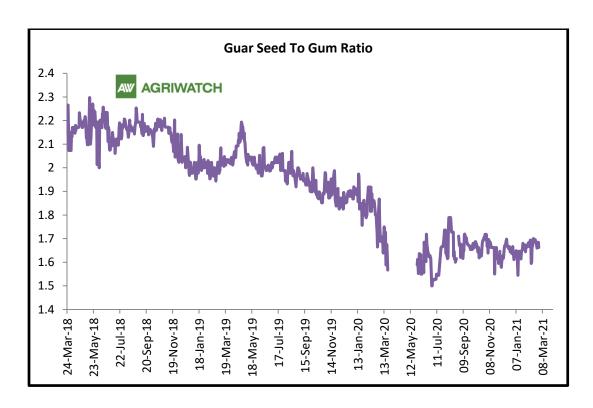

#### **Guar Seed to Gum Ratio**

The average monthly Ratio of guar seed to gum stood at 1.64 in March'21 compared to 1.67 in February'21. Overall, poor demand of gum from domestic markets has kept the overall ratio lower side.