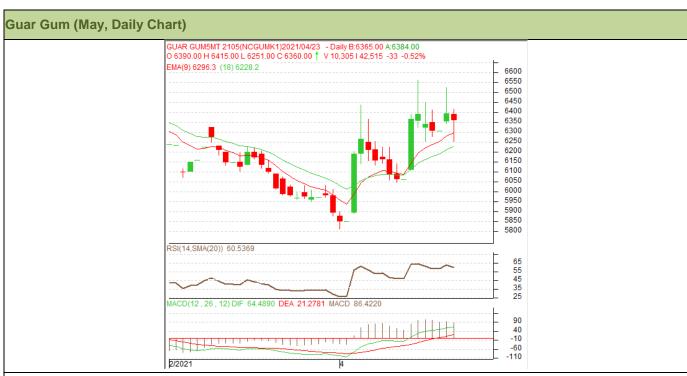

### **Technical Analysis (Guar Gum)**

(Back to Table of Contents)

**Exchange: NCDEX** 

Expiry: May 20, 2021

**Commodity: Guar Gum** 

Contract: May

### Technical Commentary:

- Guar gum fell on selling pressure in the market.
- RSI and stochastic are easing in the neutral region.
- Prices closed above 18-day EMA.
- Prices are expected to feature gains in the near-term.

| Str | ateg | v-  | Βl | JΥ  |
|-----|------|-----|----|-----|
| ~~  | alva | v . | -  | , , |

| •                             |                   |     |      |            |      |      |      |
|-------------------------------|-------------------|-----|------|------------|------|------|------|
| Weekly Supports & Resistances |                   | S1  | S2   | PCP        | R1   | R2   |      |
| Guar Gum                      | NCDEX             | May | 6100 | 6000       | 6370 | 6700 | 6800 |
| Weekly Trade Call             | Weekly Trade Call |     | Call | Entry      | T1   | T2   | SL   |
| Guar Gum                      | NCDEX             | May | BUY  | Above 6365 | 6465 | 6564 | 6305 |