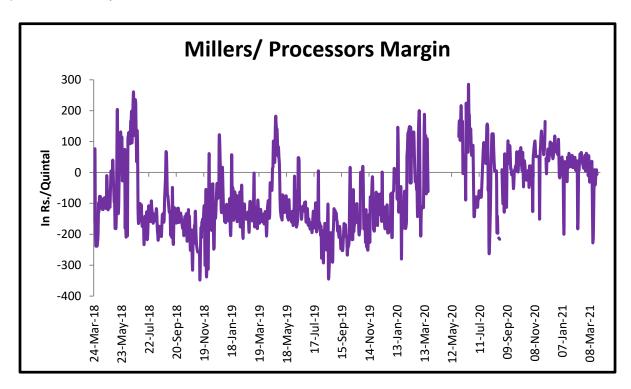

#### Millers/Processors Margin

As seen in the chart, the average crush margin of guar seed have further declined in March'21 as compared to February'21, the average crush margin have slightly improved to Rs. -19.61/quintal in February'21 compared to Rs. -45.6/quintal in February'21.