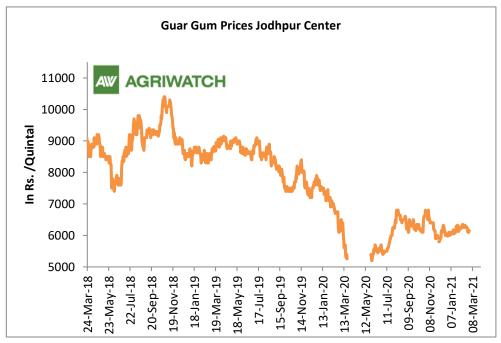

Need based buying by the stockists and the processors is witnessed.

- The average guar seed all paid prices in Jodhpur have fell and was quoted at Rs 3,852 a quintal in March compared to Rs 3,877 a quintal in February.
- The 2020/21 guar seed output is estimate to have fallen by around 45% compared to the previous season.
- Besides, the average guar gum prices slightly fell to around Rs 6,078 a quintal in March compared to Rs 6,234 per quintal in February.