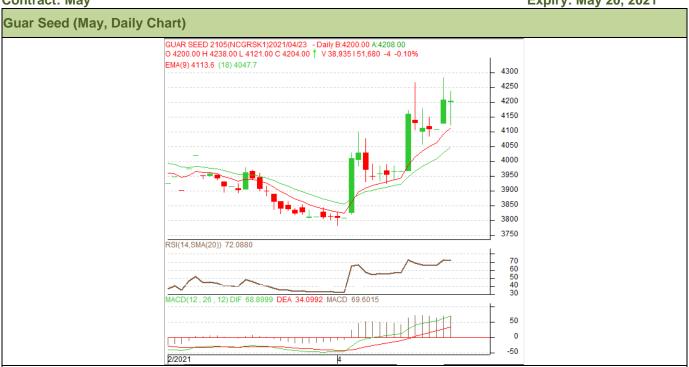

#### Technical Analysis (Guar Seed)

#### (Back to Table of Contents)

Commodity: Guar Seed Exchange: NCDEX Contract: May Expiry: May 20, 2021

### Technical Commentary:

- Guar seed posted gains compared to the previous week in the market.
- RSI and stochastic are rising in the neutral region.
- Prices closed above 18-day EMA.
- Prices are expected to witness gains in the near-term.

Strategy: BUY

| Weekly Supports & Resistances |       | <b>S</b> 1 | S2   | PCP        | R1   | R2   |      |
|-------------------------------|-------|------------|------|------------|------|------|------|
| Guar Seed                     | NCDEX | May        | 3900 | 3800       | 4202 | 4500 | 4600 |
|                               |       |            | Call | Entry      | T1   | T2   | SL   |
| Guar Seed                     | NCDEX | May        | BUY  | Above 4200 | 4300 | 4400 | 4140 |