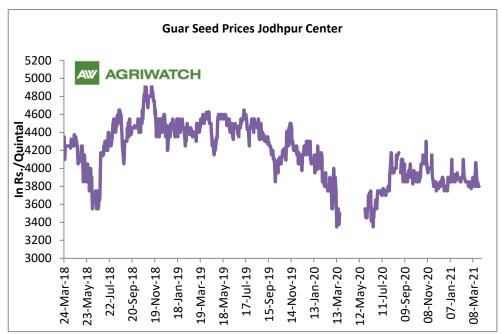

#### **Domestic Front**

The local guar seed prices once again witnessed mild losses in March compared to previous month. Besides limited demand from processors after COVID followed by weak overseas demand in guar gum remained bearish for the market.

Need based buying by the stockists and the processors is witnessed.

- The average guar seed all paid prices in Jodhpur have fell and was quoted at Rs 3,852 a quintal in March compared to Rs 3,877 a quintal in February.
- The 2020/21 guar seed output is estimate to have fallen by around 45% compared to the previous season.
- Besides, the average guar gum prices slightly fell to around Rs 6,078 a quintal in March compared to Rs 6,234 per quintal in February.