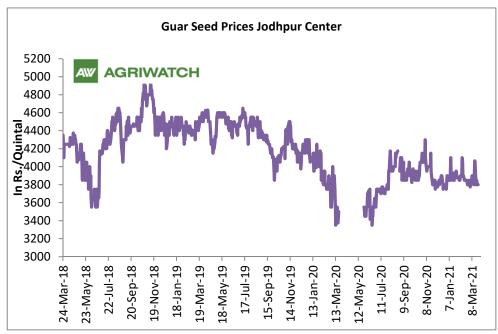

#### **Domestic Front**

The local guar seed prices once again witnessed mild losses in March compared to previous month. Besides limited demand from processors after COVID followed by weak overseas demand in guar gum remained bearish for the market.

Need based buying by the stockists and the processors is witnessed.

- The average guar seed all paid prices in Jodhpur have fell and was quoted at Rs 3,852 a quintal in March compared to Rs 3,877 a quintal in February.
- The 2020/21 guar seed output is estimate to have fallen by around 45% compared to the previous season.
- Besides, the average guar gum prices slightly fell to around Rs 6,078 a quintal in March compared to Rs 6,234 per quintal in February.