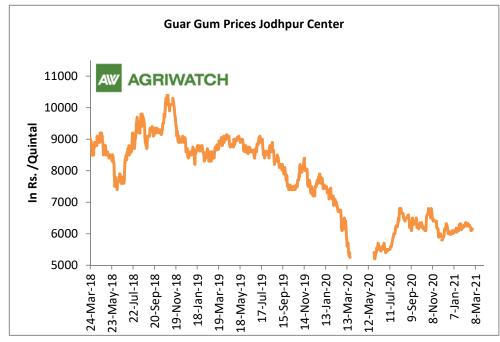

Need based buying by the stockists and the processors is witnessed.

- The average guar seed all paid prices in Jodhpur have fell and was quoted at Rs 3,852 a quintal in March compared to Rs 3,877 a quintal in February.
- The 2020/21 guar seed output is estimate to have fallen by around 45% compared to the previous season.
- Besides, the average guar gum prices slightly fell to around Rs 6,078 a quintal in March compared to Rs 6,234 per quintal in February.