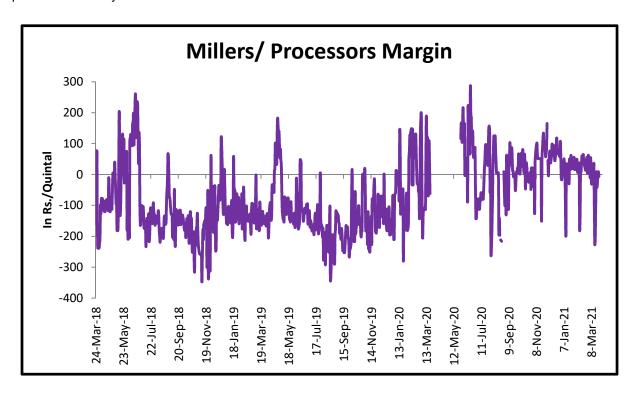

## Millers/Processors Margin

As seen in the chart, the average crush margin of guar seed have further declined in March'21 as compared to February'21, the average crush margin have slightly improved to Rs. -19.61/quintal in February'21 compared to Rs. -45.6/quintal in February'21.