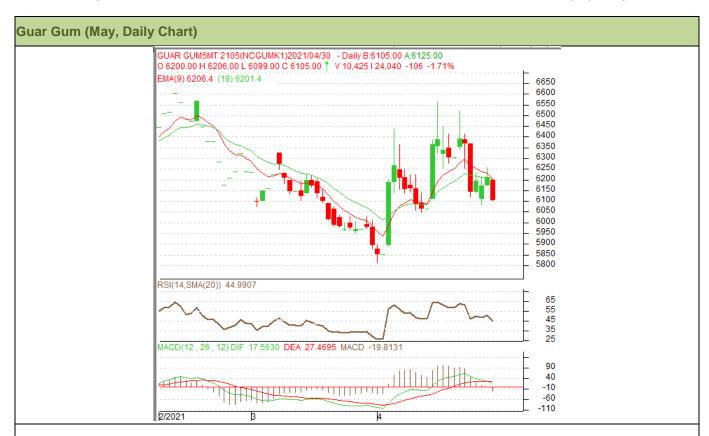

## Technical Analysis (Guar Gum)

## (Back to Table of Contents)

**Commodity: Guar Gum** 

**Contract: May** 

Exchange: NCDEX Expiry: May 20, 2021

## Technical Commentary:

- Guar gum fell on selling pressure in the market.
- RSI and stochastic are easing in the neutral region.
- Prices closed below 18-day EMA.
- · Prices are expected to feature losses in the near-term.

## Strategy: SELL

| Weekly Supports & Resistances |       | <b>S1</b> | S2    | PCP        | R1   | R2   |      |
|-------------------------------|-------|-----------|-------|------------|------|------|------|
| Guar Gum                      | NCDEX | May       | 5800  | 5700       | 6113 | 6564 | 6700 |
| Weekly Trade Call             |       | Call      | Entry | T1         | T2   | SL   |      |
| Guar Gum                      | NCDEX | Mav       | SELL  | Below 6115 | 6015 | 5915 | 6175 |