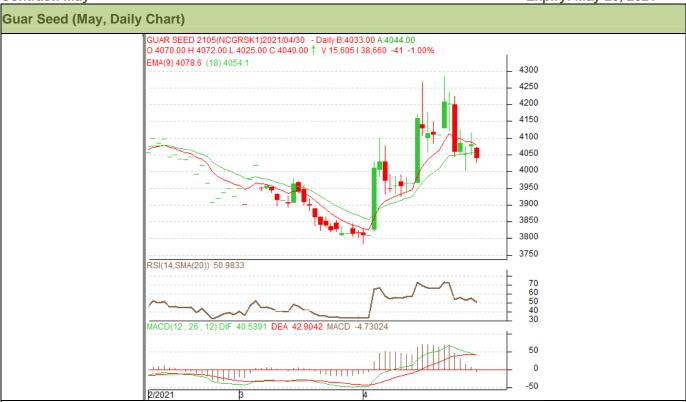

## Technical Analysis (Guar Seed)

## (Back to Table of Contents)

Commodity: Guar Seed Exchange: NCDEX Contract: May Expiry: May 20, 2021

## Technical Commentary:

- Guar seed fell on selling pressure in the market.
- RSI and stochastic are easing in the neutral region.
- Prices closed below 18-day EMA.
- · Prices are expected to witness losses in the near-term.

## Strategy: SELL

| Weekly Supports & Resistances |       | S1   | S2    | PCP        | R1   | R2   |      |
|-------------------------------|-------|------|-------|------------|------|------|------|
| Guar Seed                     | NCDEX | May  | 3700  | 3600       | 4036 | 4300 | 4400 |
|                               |       | Call | Entry | T1         | T2   | SL   |      |
| Guar Seed                     | NCDEX | May  | SELL  | Below 4040 | 3940 | 3840 | 4100 |