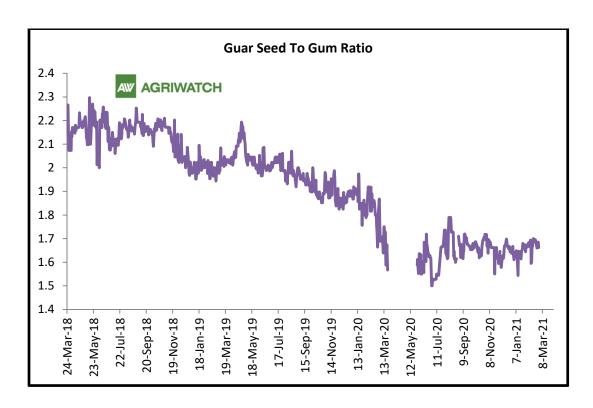

## **Guar Seed to Gum Ratio**

The average monthly Ratio of guar seed to gum stood at 1.64 in March'21 compared to 1.67 in February'21. Overall, poor demand of gum from domestic markets has kept the overall ratio lower side.