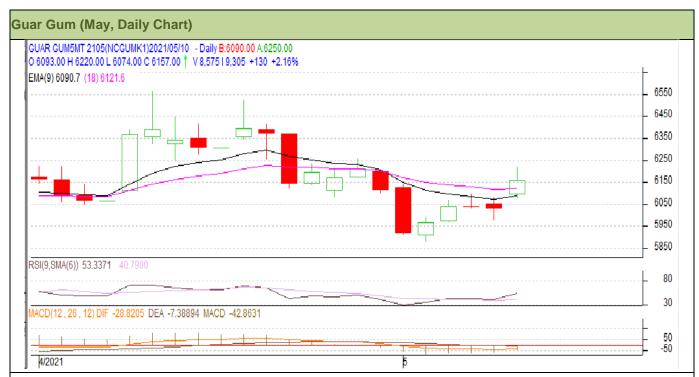

#### Technical Analysis (Guar Gum)

#### (Back to Table of Contents)

**Commodity: Guar Gum** 

**Exchange: NCDEX Contract: May** Expiry: May 20, 2021

### Technical Commentary:

- Guar gum rose on buying interests in the market.
- RSI and stochastic are rising in the neutral region.
- Prices closed below 18-day EMA.
- Prices are expected to feature gain in the near-term.

### Strategy: Buy on dips

| Weekly Supports & Resistances |       | S1   | S2    | PCP   | R1   | R2   |      |
|-------------------------------|-------|------|-------|-------|------|------|------|
| Guar Gum                      | NCDEX | May  | 5450  | 5600  | 6157 | 6700 | 6900 |
| Weekly Trade Call             |       | Call | Entry | T1    | T2   | SL   |      |
| weekly Trade Call             |       |      | Call  | Entry | - 11 | 12   | 3L   |