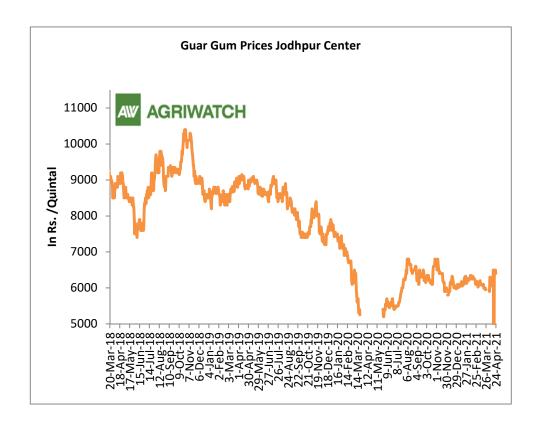

India's guar gum exports improved in the month of March 2021 by over +12% to 20,127 tonnes compared to 17,915 tonnes during February 2021 at an average FoB of US \$ 1659 per tonne in the month of March compared to US \$ 1993 per tonne in the month of February 2021. Further, the gum shipments were up +46% in March 2021 compared to the same period last year. Of the total exported quantity, around 6,235 tonnes is bought US, Germany (3,075 tonnes) and China (2,688 tonnes).

India's guar split exports rose in the month of March 2021 by +12.5% to 3,334 tonnes compared to 2,964 tonnes during February 2021 at an average FoB of US \$ 1,025 per tonne in the month of February compared to US \$ 1,013 per tonne in the month of February 2021. **However, the guar split shipments were up +8% in March 2021 compared to the same period last year.** Of the total exported quantity, around 2,521 tonnes is bought China, US (680 tonnes) and Netherlands and Switzerland (60 tonnes each).

#### Previous Updates:

India's guar gum exports improved in the month of February 2021 by over +13% to 17,915 tonnes compared to 15,811 tonnes during January 2021 at an average FoB of US \$ 1993 per tonne in the month of February compared to US \$ 2002 per tonne in the month of January 2021. **Further, the gum shipments were up +23% in February 2021 compared to the same period last year.** Of the total exported quantity, around 4,086 tonnes is bought US, Germany (2,744 tonnes) and China (2,312 tonnes).

India's guar split exports fell in the month of February 2021 by -46% to 2,964 tonnes compared to 5512 tonnes during January 2021 at an average FoB of US \$ 1,013 per tonne in the month of February compared to US \$ 1,463 per tonne in the month of January 2021. **However, the guar split shipments were up +47% in February 2021 compared to the same period last year.** Of the total exported quantity, around 2,200 tonnes is bought by China, US (460 tonnes) and Netherlands (180 tonnes).