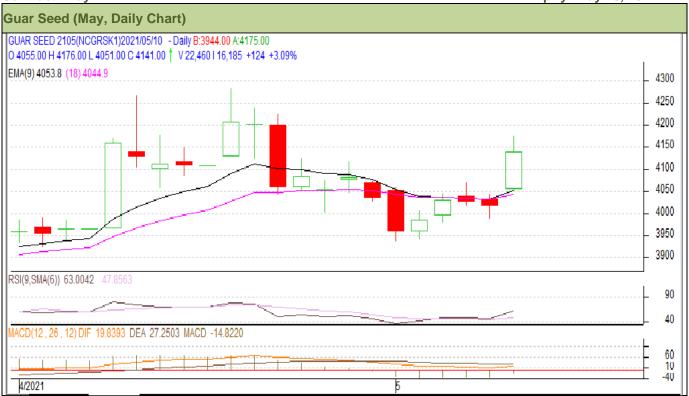

#### Technical Analysis (Guar Seed)

#### (Back to Table of Contents)

Commodity: Guar Seed Exchange: NCDEX Contract: May Expiry: May 20, 2021

### Technical Commentary:

- Guar seed rose on buyer's interests in the market.
- RSI and stochastic are moving up in the neutral region.
- Prices closed above 18-day EMA.
- Prices are expected to witness gain in the near-term.

### Strategy: Buy on Dips

| Weekly Suppor | rts & Resistan | ces | S1   | S2         | PCP  | R1   | R2   |
|---------------|----------------|-----|------|------------|------|------|------|
| Guar Seed     | NCDEX          | May | 3800 | 3900       | 4141 | 4450 | 4590 |
|               |                |     | Call | Entry      | T1   | T2   | SL   |
| Guar Seed     | NCDEX          | May | Buy  | Above 4100 | 4200 | 4300 | 3950 |