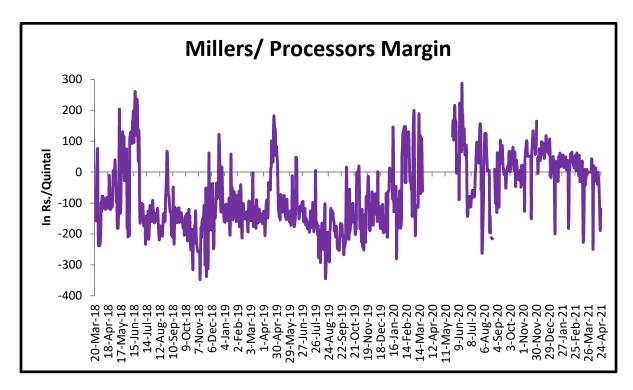

#### Millers/Processors Margin

As seen in the chart, the average crush margin of guar seed have further declined in April'21 as compared to March'21, the average crush margin declined to Rs. -119/quintal in April'21 compared to Rs. -38.75/quintal in March'21.