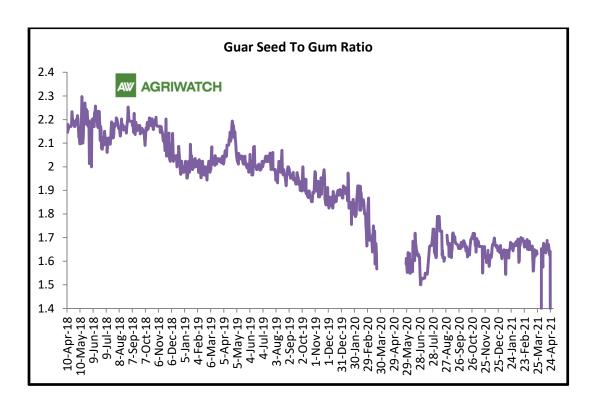

#### Guar Seed to Gum Ratio

The average monthly Ratio of guar seed to gum stood remain at 1.64 in April'21. Overall, poor demand of gum from domestic markets has kept the overall ratio lower side.