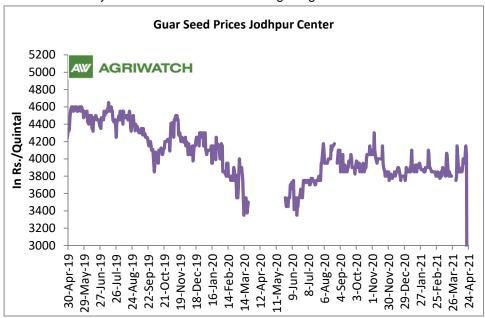

#### **Domestic Front**

The local guar seed prices once again witnessed mild losses in April compared to previous month. Besides limited demand from processors after COVID followed by weak overseas demand in guar gum remained bearish for the

market.

Need based buying by the stockiest and the processors is witnessed.

- The average guar seed all paid prices in Jodhpur have fell and was quoted at Rs 3929 a quintal in April compared to Rs 3,852 a quintal in March.
- The 2020/21 guar seed output is estimate to have fallen by around 45% compared to the previous season.