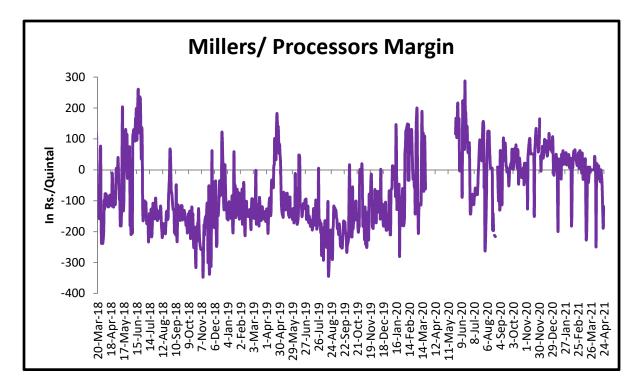

#### Millers/Processors Margin

As seen in the chart, the average crush margin of guar seed have further declined in April'21 as compared to March'21, the average crush margin declined to Rs. -119/quintal in April'21 compared to Rs. -38.75/quintal in March'21.