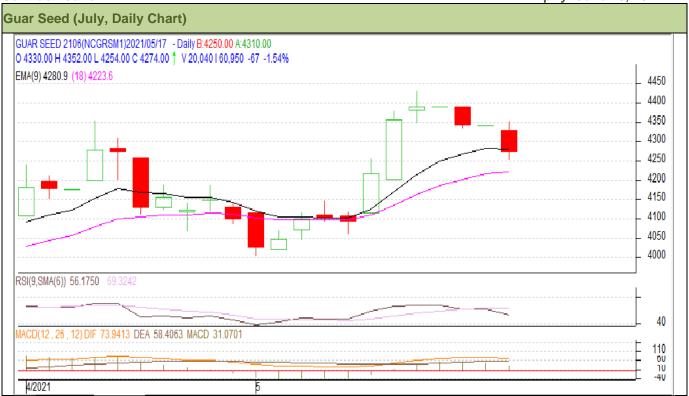

#### Technical Analysis (Guar Seed)

#### (Back to Table of Contents)

Commodity: Guar Seed Exchange: NCDEX Contract: June Expiry: June 18, 2021

#### Technical Commentary:

- Guar seed declined on seller's interests in the market.
- RSI and stochastic are moving down in the neutral region.
- Prices closed below 18-day EMA.
- Prices are expected to witness loss in the near-term.

# Strategy: Sell On Rise

| Weekly Supports & Resistances |       | S1   | S2    | PCP        | R1   | R2   |      |
|-------------------------------|-------|------|-------|------------|------|------|------|
| Guar Seed                     | NCDEX | June | 3980  | 4100       | 4274 | 4590 | 4700 |
|                               |       | Call | Entry | T1         | T2   | SL   |      |
| Guar Seed                     | NCDEX | June | Sell  | Below 4300 | 4200 | 4210 | 4450 |