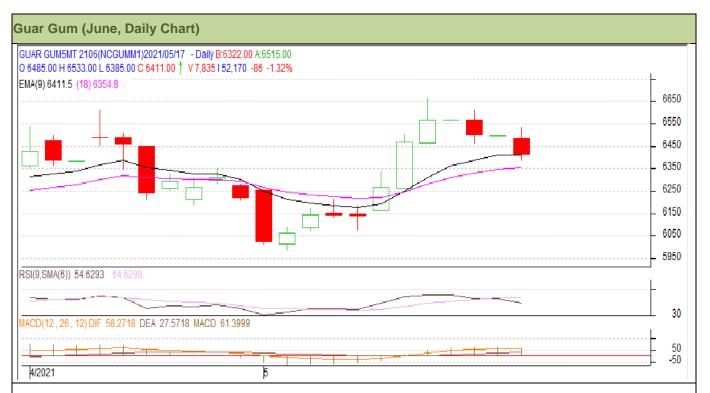

#### Technical Analysis (Guar Gum)

#### (Back to Table of Contents)

Commodity: Guar Gum Exchange: NCDEX Contract: June Expiry: June 18, 2021

#### Technical Commentary:

- Guar gum inched down on selling pressures in the market.
- RSI and stochastic are falling in the neutral region.
- Prices closed below 18-day EMA.
- Prices are expected to feature loss in the near-term.

### Strategy: Sell On Rise

| Weekly Supports & Resistances |       | S1   | S2    | PCP        | R1   | R2   |      |
|-------------------------------|-------|------|-------|------------|------|------|------|
| Guar Gum                      | NCDEX | June | 5800  | 6000       | 6411 | 6850 | 6950 |
| Weekly Trade Call             |       | Call | Entry | T1         | T2   | SL   |      |
| Guar Gum                      | NCDEX | June | Sell  | Below 6450 | 6300 | 6150 | 6600 |