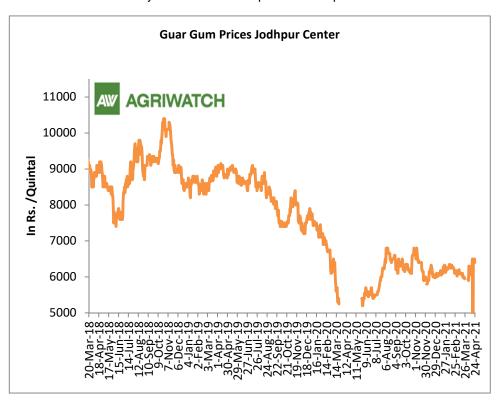

- The 2020/21 guar seed output is estimate to have fallen by around 45% compared to the previous season.
- Besides, the average guar gum prices slightly fell to around Rs 6,078 a quintal in March compared to Rs 6,234 per quintal in February.