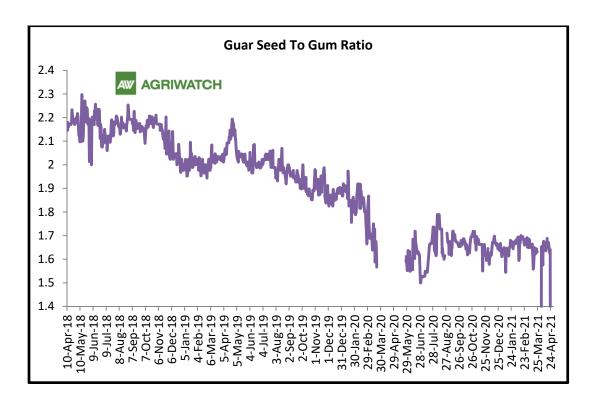

#### Guar Seed to Gum Ratio

The average monthly Ratio of guar seed to gum stood remain at 1.64 in April'21. Overall, poor demand of gum from domestic markets has kept the overall ratio lower side.