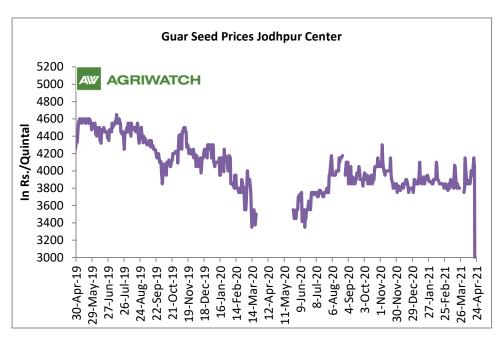

#### **Domestic Front**

The local guar seed prices once again witnessed mild losses in April compared to previous month. Besides limited demand from processors after COVID followed by weak overseas demand in guar gum remained bearish for the market.

Need based buying by the stockiest and the processors is witnessed.

The average guar seed all paid prices in Jodhpur have fell and was quoted at Rs 3929 a quintal in April compared to Rs 3,852 a quintal in March.

- The 2020/21 guar seed output is estimate to have fallen by around 45% compared to the previous season.
- Besides, the average guar gum prices slightly fell to around Rs 6,078 a quintal in March compared to Rs 6,234 per quintal in February.