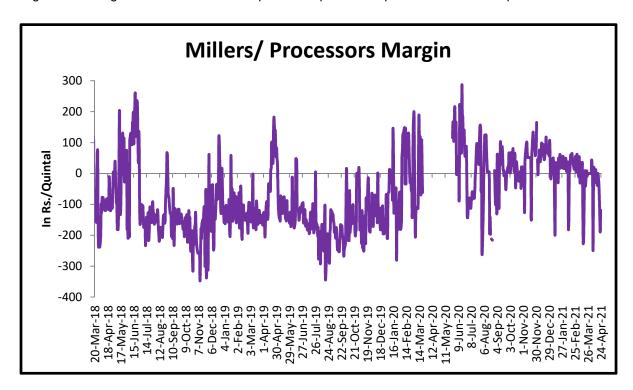

### Millers/Processors Margin

As seen in the chart, the average crush margin of guar seed have further declined in April'21 as compared to March'21, the average crush margin declined to Rs. -119/quintal in April'21 compared to Rs. -38.75/quintal in March'21.