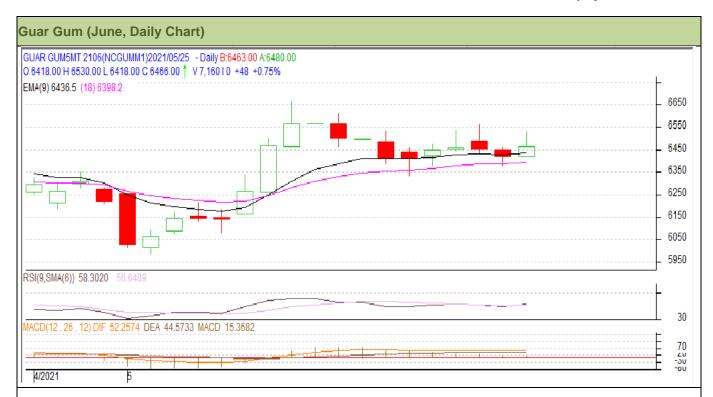

Commodity: Guar Gum Exchange: NCDEX Contract: June Expiry: June 18, 2021

## Technical Commentary:

- Guar gum inched higher on buying interests in the market.
- RSI and stochastic are rising in the neutral region.
- Prices closed above 18-day EMA.
- Prices are expected to feature gain in the near-term.

## Strategy: Buy on dips

| • •               | -          |      |       |            |      |      |      |
|-------------------|------------|------|-------|------------|------|------|------|
| Weekly Supports   | & Resistan | ices | S1    | S2         | PCP  | R1   | R2   |
| Guar Gum          | NCDEX      | June | 6000  | 6200       | 6466 | 6600 | 6900 |
| Weekly Trade Call |            | Call | Entry | T1         | T2   | SL   |      |
| Guar Gum          | NCDEX      | June | Buy   | Below 6350 | 6450 | 6520 | 6250 |