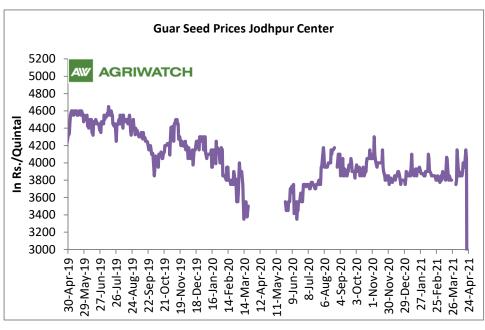

#### **Domestic Front**

The local guar seed prices once again witnessed mild losses in April compared to previous month. Besides limited demand from processors after COVID followed by weak overseas demand in guar gum remained bearish for the market.

Need based buying by the stockiest and the processors is witnessed.

- The average guar seed all paid prices in Jodhpur have fell and was quoted at Rs. 3929 a quintal in April compared to Rs. 3,852 a quintal in March.
- ➤ The 2020/21 guar seed output is estimate to have fallen by around 45% compared to the previous season.
- Besides, the average guar gum prices slightly fell to around Rs. 6,078 a quintal in March compared to Rs. 6,234 per quintal in February.