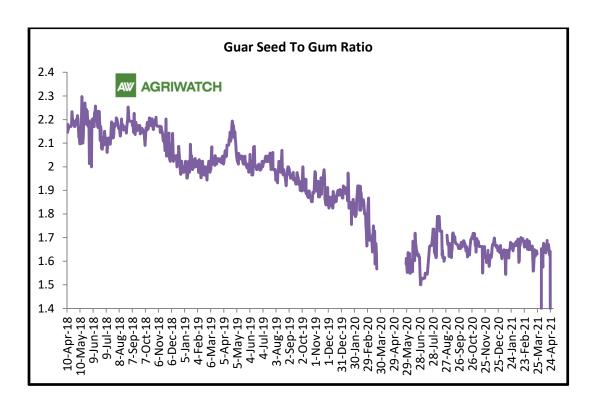

### Guar Seed to Gum Ratio

The average monthly Ratio of guar seed to gum stood remain at 1.64 in April'21. Overall, poor demand of gum from domestic markets has kept the overall ratio lower side.