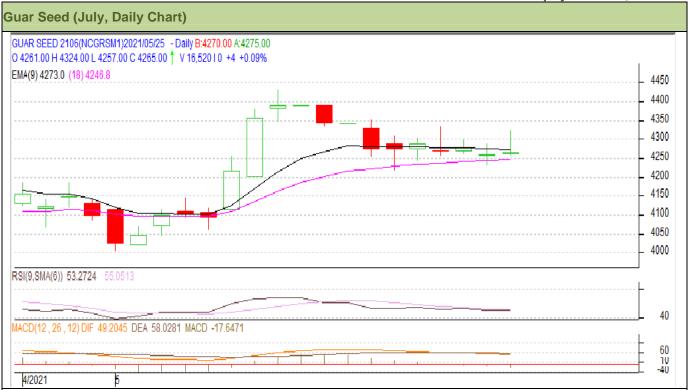

#### Technical Analysis (Guar Seed)

#### (Back to Table of Contents)

Commodity: Guar Seed Exchange: NCDEX Contract: June Expiry: June 18, 2021

## Technical Commentary:

- Guar seed increased on buyer's interests in the market.
- RSI and stochastic are moving up in the neutral region.
- Prices closed above 18-day EMA.
- Prices are expected to witness gain in the near-term.

| Strategy: | D   |    | d:   |
|-----------|-----|----|------|
| Siraleuv. | Duv | OH | uibs |

| Weekly Suppor | rts & Resistan | ces  | <b>S</b> 1 | S2         | PCP  | R1   | R2   |
|---------------|----------------|------|------------|------------|------|------|------|
| Guar Seed     | NCDEX          | June | 3980       | 4100       | 4265 | 4590 | 4700 |
|               |                |      | Call       | Entry      | T1   | T2   | SL   |
| Guar Seed     | NCDEX          | June | Buy        | Above 4200 | 4350 | 4450 | 4100 |