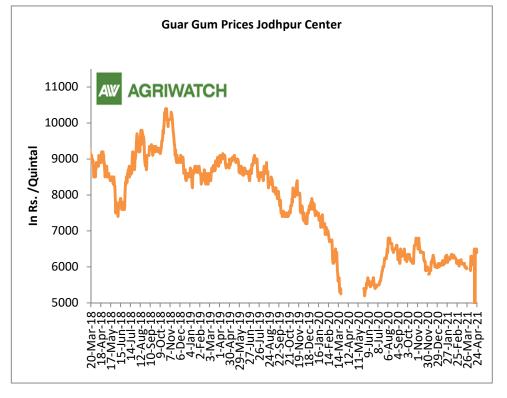

Need based buying by the stockiest and the processors is witnessed.

- The average guar seed all paid prices in Jodhpur have fell and was quoted at Rs. 3929 a quintal in April compared to Rs. 3,852 a quintal in March.
- ➤ The 2020/21 guar seed output is estimate to have fallen by around 45% compared to the previous season.
- Besides, the average guar gum prices slightly fell to around Rs. 6,078 a quintal in March compared to Rs. 6,234 per quintal in February.