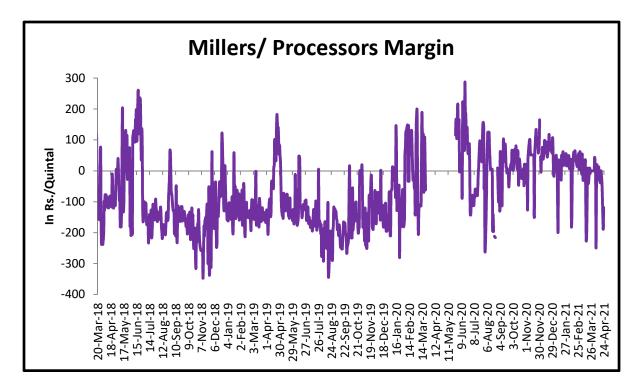

#### Millers/Processors Margin

As seen in the chart, the average crush margin of guar seed have further declined in April'21 as compared to March'21, the average crush margin declined to Rs. -50/quintal in April'21 compared to Rs. -19.61/quintal in March'21.