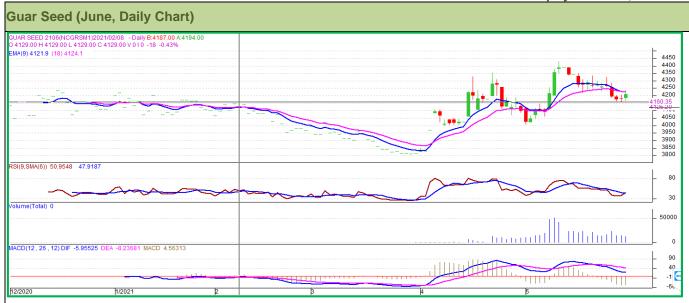

## Technical Analysis (Guar Seed)

### (Back to Table of Contents)

Commodity: Guar Seed Exchange: NCDEX Contract: June Expiry: June 18, 2021

# Technical Commentary:

- The Guar seed posted gain on buyer's interest in the market.
- Prices closed near 9-day and 18-day EMA, indicating steady to firm tone in near term.
- However, MACD is falling in the negative territory.
- RSI are moving up in the neutral zone.
- Volume is not giving any clear indication.

| Strategy: | Buv | on | dips |
|-----------|-----|----|------|
|           |     |    |      |

| Weekly Supports & Resistances |       | S1   | S2   | PCP        | R1   | R2   |      |
|-------------------------------|-------|------|------|------------|------|------|------|
| Guar Seed                     | NCDEX | June | 3700 | 3900       | 4180 | 4400 | 4600 |
|                               |       |      | Call | Entry      | T1   | T2   | SL   |
| Guar Seed                     | NCDEX | June | Buy  | Below 4160 | 4250 | 4380 | 4050 |