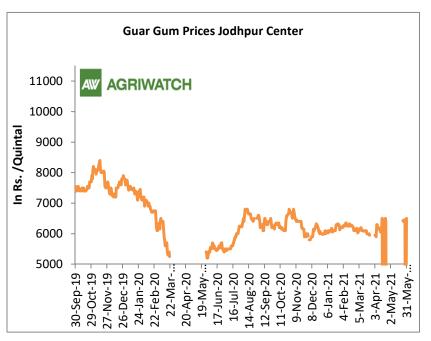

Also, the average guar gum prices improved to around Rs. 6,437.5 a quintal in May'21 compared to Rs. 6,226.5 per quintal in April'21 supported by good demand of exporters. Rise in oilrings also supported prices to increase.