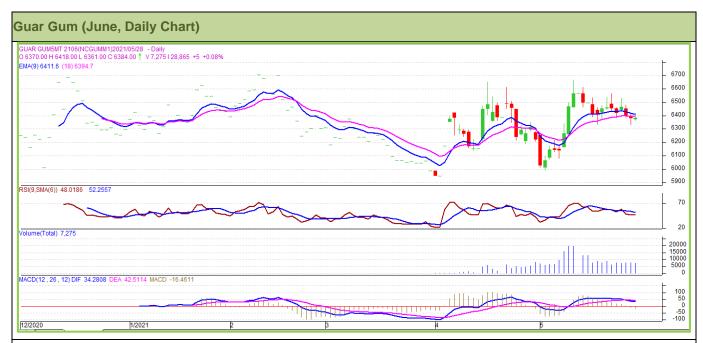

### Technical A-lysis (Guar Gum)

## (Back to Table of Contents)

Commodity: Guar Gum

Exchange: NCDEX

Contract: June

Expiry: June 18, 2021

## Technical Commentary:

- Guar gum edged-higher amid buyer's interest in the market.
- Prices closed near 9-day 18-day EMA, indicating firm tone in near-term.
- MACD is moving in neutral zone.
- RSI and stochastic are moving up in the neutral zone.

# Strategy: Buy on dips

| Weekly Supports & Resistances |       |      | S1    | S2         | PCP  | R1   | R2   |
|-------------------------------|-------|------|-------|------------|------|------|------|
| Guar Gum                      | NCDEX | June | 6100  | 6300       | 6384 | 6650 | 6800 |
| Weekly Trade Call             |       | Call | Entry | T1         | T2   | SL   |      |
| Guar Gum                      | NCDEX | June | Buy   | Below 6350 | 6480 | 6590 | 6480 |