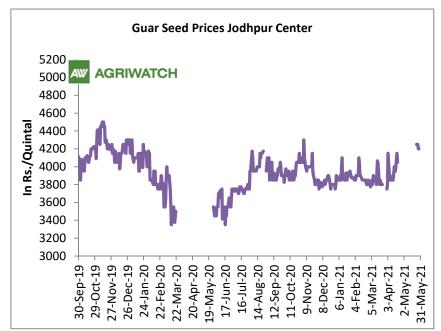

#### **Domestic Front**

The local guar seed paid prices witnessed gain in May'21 compared to previous month. Fresh buying activities of seed in local markets after lockdown restrictions is supporting prices to rise.

The average guar seed all paid prices in Jodhpur have increased and was quoted at Rs. 4228 a quintal in May compared to Rs. 3,928.12 a quintal in March.

The 2020/21 guar seed output is estimate to have fallen by around 45% compared to the previous season.