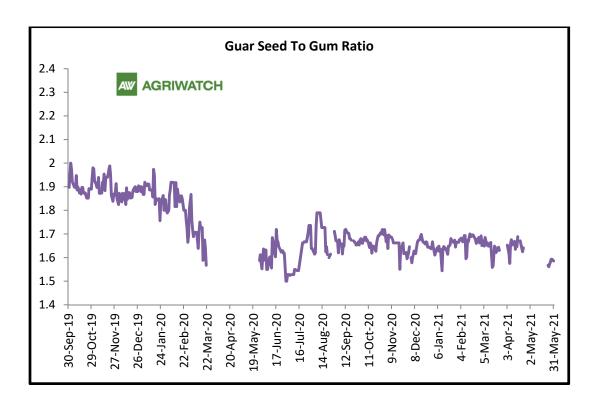

### Guar Seed to Gum Ratio

The average monthly Ratio of guar seed to gum stood remain at 1.57 in May'21 against 1.64 in April'21. Lockdown restrictions in domestic markets has kept the overall ratio lower side.