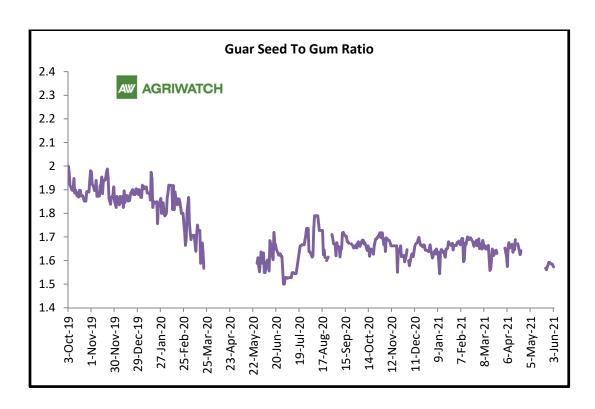

#### Guar Seed to Gum Ratio

The average monthly Ratio of guar seed to gum stood at 1.64 in April'21, which is at par with March'21. Overall, steady to firm demand of gum from domestic and overseas markets has kept the overall ratio steady. Market were closed from mid of April 2021 to May month 2021 due to lockdown restrictions. Therefore, chart is not updated in this month.