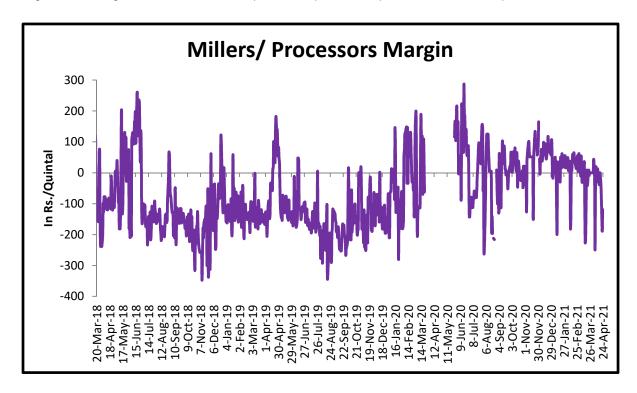

#### Millers/Processors Margin

As seen in the chart, the average crush margin of guar seed have further declined in April'21 as compared to March'21, the average crush margin declined to Rs. -50/quintal in April'21 compared to Rs. -19.61/quintal in March'21.