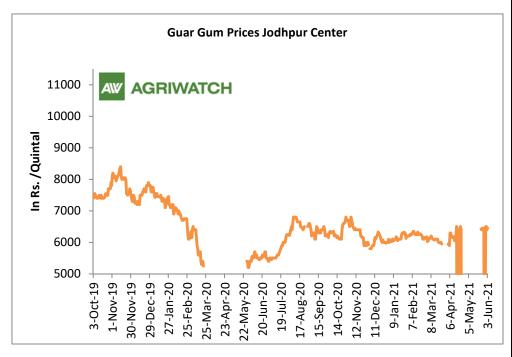

price declined to Rs. 4225/ qtl. in this week against Rs. 4237.5/qtl in previous week.

The 2020/21 guar seed output is estimate to have fallen by around 45% compared to the previous season.

In Jodhpur, weekly average guar gum price increased to Rs 6460/Qtl in this week against Rs. 6418/Qtl in previous week.

In addition, the average guar gum prices improved to around Rs. 6,437.5 a quintal in May'21 compared to Rs. 6,226.5 per quintal in April'21 supported by good demand of exporters. Rise in oil rings also supported prices to increase.