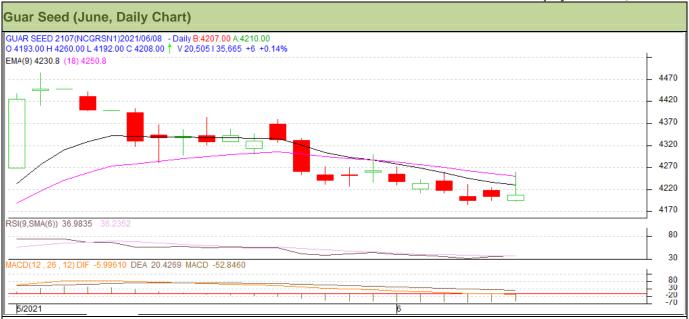

#### Technical Analysis (Guar Seed)

#### (Back to Table of Contents)

Commodity: Guar Seed Exchange: NCDEX Contract: June Expiry: June 18, 2021

### Technical Commentary:

- The Guar seed posted gain on buyer's interest in the market.
- Prices closed near 9-day and 18-day EMA, indicating steady to firm tone in near term.
- However, MACD is falling in the negative territory.
- RSI are moving up from the neutral zone.
- Volume is not giving any clear indication.

#### Strategy: Buy on dips

|                               | •     |      |      |            |      |      |      |
|-------------------------------|-------|------|------|------------|------|------|------|
| Weekly Supports & Resistances |       |      | S1   | S2         | PCP  | R1   | R2   |
| Guar Seed                     | NCDEX | June | 3700 | 3900       | 4208 | 4400 | 4600 |
|                               |       |      | Call | Entry      | T1   | T2   | SL   |
| Guar Seed                     | NCDEX | June | Buy  | Below 4160 | 4250 | 4380 | 4050 |