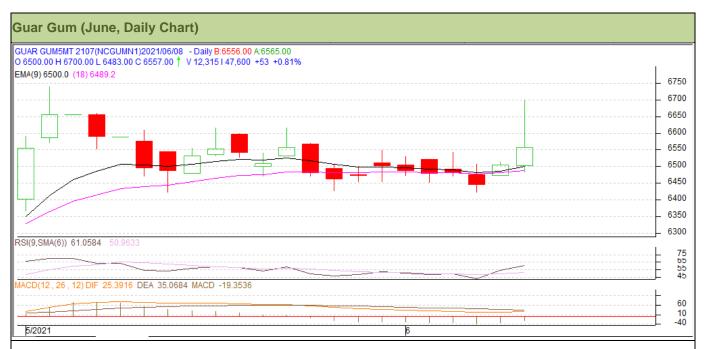

#### Technical A-lysis (Guar Gum)

### (Back to Table of Contents)

Commodity: Guar Gum

Exchange: NCDEX

Contract: June

Expiry: June 18, 2021

#### Technical Commentary:

- Guar gum edged-higher amid buyer's interest in the market.
- Prices closed near 9-day 18-day EMA, indicating firm tone in near-term.
- MACD is moving in neutral zone.
- RSI and stochastic are moving up from the neutral zone.

### Strategy: Buy on dips

| Weekly Supports & Resistances |       |      | S1    | S2   | PCP   | R1   | R2   |
|-------------------------------|-------|------|-------|------|-------|------|------|
| Guar Gum                      | NCDEX | June | 6200  | 6000 | 6416  | 6700 | 6850 |
| Weekly Trade Call             |       | Call | Entry | Call | Entry | T1   |      |
| Guar Gum                      | NCDEX | June | Buy   | 6380 | 6500  | 6600 | 6200 |