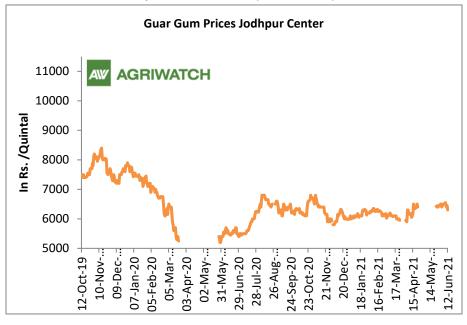

The 2020/21 guar seed output is estimate to have fallen by around 45% compared to the previous season.

In Jodhpur, weekly average guar gum price increased to Rs 6470/Qtl in this week against Rs.6460/Qtl in previous week.

In addition, the average guar gum prices improved to around Rs. 6,437.5 a quintal in May'21 compared to Rs. 6,226.5 per quintal in April'21 supported by good demand of exporters. Rise in oil rings also supported prices to increase.