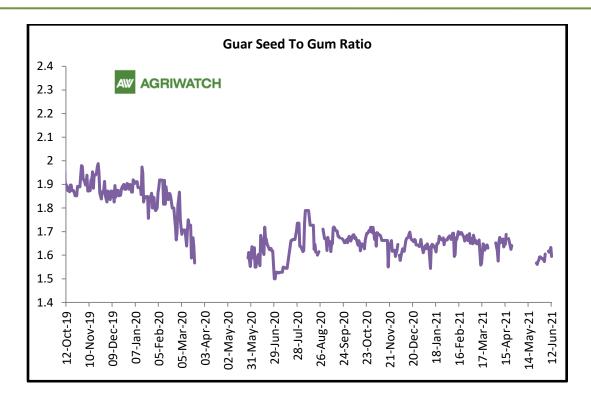

#### **Guar Seed to Gum Ratio**

The average weekly Ratio of guar seed to gum stood at 1.60 as compared to last week 1.58.