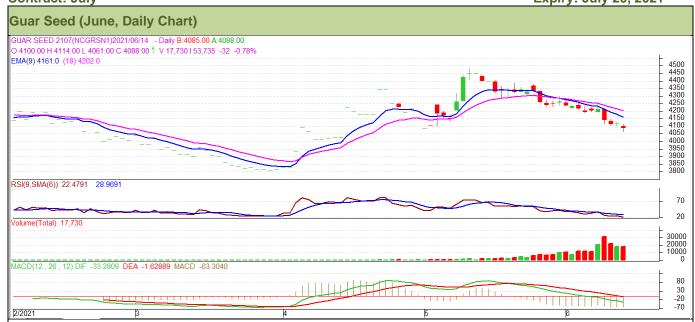

# (Back to Table of Contents)

Commodity: Guar Seed Exchange: NCDEX Contract: July Expiry: July 20, 2021

# Technical Commentary:

- Guar seed plunged lower amid sellers' pressure in the market.
- Prices closed below 9-day 18-day EMA, indicating weak tone in near-term.
- MACD is moving in negative zone.
- RSI and stochastic are in negative zone indicating weak buying strength.

# Strategy: Sell on rise

| Weekly Supports & Resistances |       | S1   | S2   | PCP   | R1   | R2   |      |
|-------------------------------|-------|------|------|-------|------|------|------|
| Guar Seed                     | NCDEX | July | 4030 | 3990  | 4114 | 4210 | 4240 |
|                               |       |      | Call | Entry | T1   | T2   | SL   |
| Guar Seed                     | NCDEX | July | Sell | 4120  | 4080 | 4060 | 4180 |