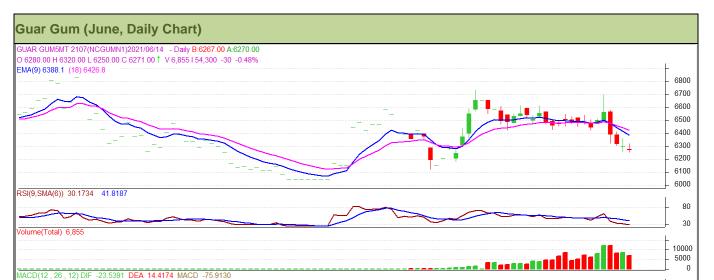

# Technical A-lysis (Guar Gum)

(Back to Table of Contents)

**Exchange: NCDEX** 

**Expiry: July 20, 2021** 

140 90 40 -10 -60 -110

**Commodity: Guar Gum** 

**Contract: July** 

# Technical Commentary:

- Guar gum plunged lower amid sellers' pressure in the market.
- Prices closed below 9-day 18-day EMA, indicating weak tone in near-term.
- MACD is moving in negative zone.
- RSI and stochastic are in negative zone indicating weak buying strength.

# Strategy: sell on rise

| Weekly Supports & Resistances |       | <b>S</b> 1 | S2    | PCP  | R1     | R2   |      |
|-------------------------------|-------|------------|-------|------|--------|------|------|
| Guar Gum                      | NCDEX | July       | 6204  | 6104 | 6317   | 6504 | 6554 |
| Weekly Trade Call             |       | Call       | Entry | Call | Entry  | T1   |      |
| Troomy Trade Can              |       |            |       |      | - Juli | ,    |      |