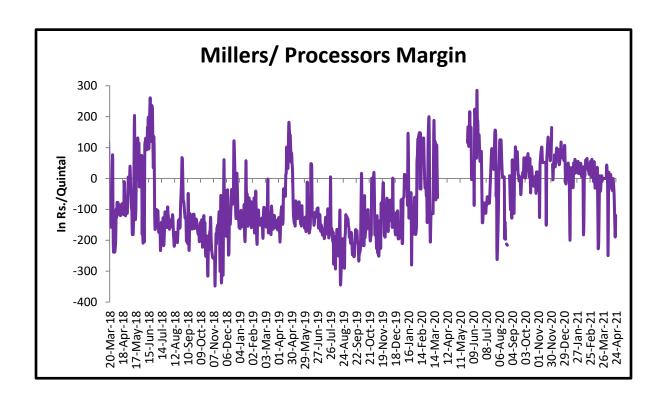

#### Millers/Processors Margin

As seen in the chart, the average crush margin of guar seed have further declined in April'21 as compared to March'21, the average crush margin declined to Rs. -50/quintal in April'21 compared to Rs. -19.61/quintal in March'21.