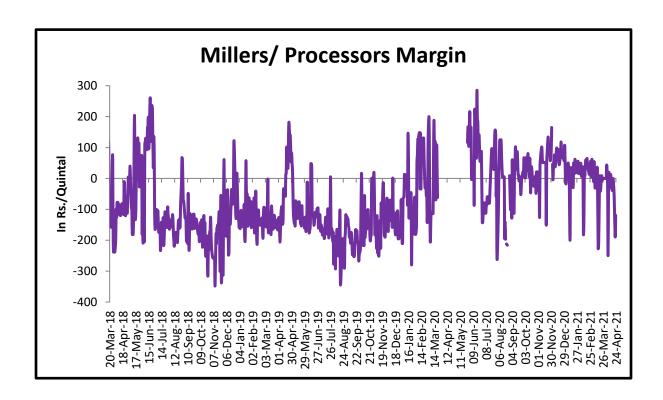

## Millers/Processors Margin

As seen in the chart, the average crush margin of guar seed have further declined in April'21 as compared to March'21, the average crush margin declined to Rs. -50/quintal in April'21 compared to Rs. -19.61/quintal in March'21.