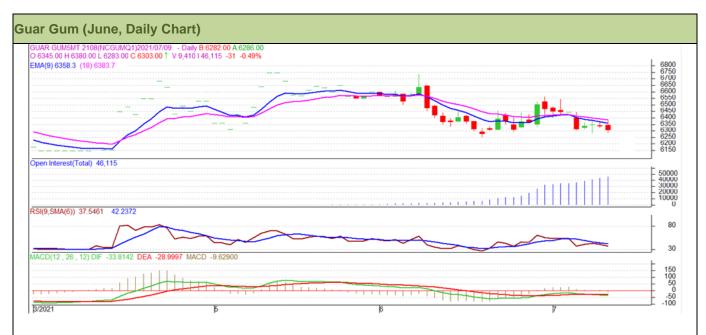

## **Technical Analysis (Guar Gum)**

## (Back to Table of Contents)

Commodity: Guar Gum
Contract: August

Exchange: NCDEX
Expiry: Aug 20, 2021

## Technical Commentary:

- Guar gum plunged lower amid sellers' pressure in the market.
- Prices closed below 9-day 18-day EMA, indicating weak tone in near-term.
- MACD is moving in negative zone.
- RSI and stochastic are rising from negative zone.

| Weekly Supports & Resistances |       |      | S1    | S2   | PCP  | R1   | R2   |
|-------------------------------|-------|------|-------|------|------|------|------|
| Guar Gum                      | NCDEX | July | 6210  | 6110 | 6303 | 6510 | 6560 |
| Weekly Trade Call             |       | Call | Entry | T1   | T2   | SL   |      |
| Guar Gum                      | NCDEX | July | Sell  | 6360 | 6260 | 6220 | 6440 |