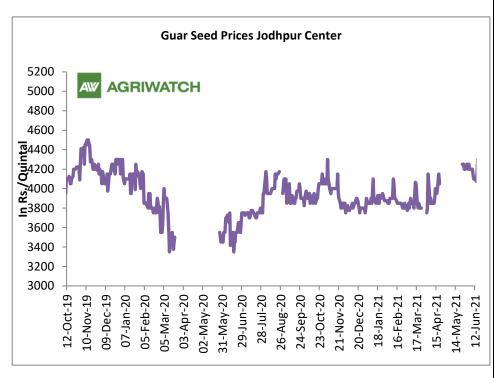

#### **Domestic Front**

The local guar seed paid prices witnessed gain in May'21 compared to previous month. Fresh buying activities of seed in local markets after ease in lockdown restrictions is supporting prices to rise.

The average guar seed all paid prices in Jodhpur have decreased and was quoted at Rs. 4179 a quintal in June'21 compared to Rs. 4288 a quintal in May'21.

In Jodhpur, weekly average Guar seed loose price increased to Rs. 4183/ qtl. in this week against Rs. 4070/qtl in previous week.

The 2020/21 guar seed output is estimate to have fallen by around 45% compared to the previous season.

In Jodhpur, weekly average guar gum price increased to Rs 6360/Qtl in this week against Rs.6267/Qtl in previous week.