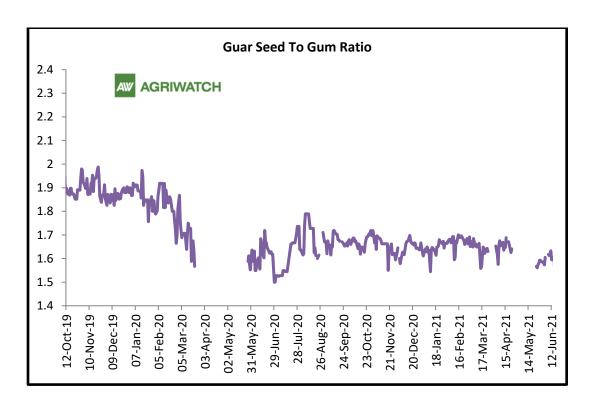

## **Guar Seed to Gum Ratio**

The average weekly Ratio of guar seed to gum stood at 1.52 as compared to last week 1.53.