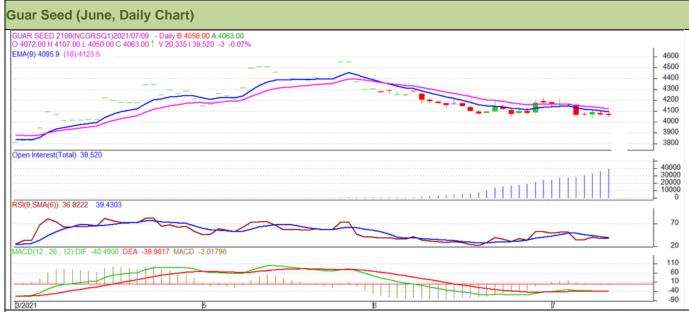

## Technical Analysis (Guar Seed)

## (Back to Table of Contents)

Commodity: Guar Seed Exchange: NCDEX Contract: August Expiry: Aug 20, 2021

## Technical Commentary:

- Guar seed traded lower amid sellers' pressure in the market.
- Prices closed below 9-day 18-day EMA, indicating weak tone in near-term.
- MACD cross over indicating bearish tone in near term.
- RSI and stochastic are in negative zone indicating weak buying strength.

| Weekly Supports & Resistances |       |        | S2    | <b>S</b> 1 | PCP  | R1   | R2   |
|-------------------------------|-------|--------|-------|------------|------|------|------|
| Guar Seed                     | NCDEX | August | 3850  | 3900       | 4063 | 4150 | 4220 |
|                               |       | Call   | Entry | T1         | T2   | SL   |      |
| Guar Seed                     | NCDEX | August | Sell  | 4100       | 3950 | 4000 | 4160 |