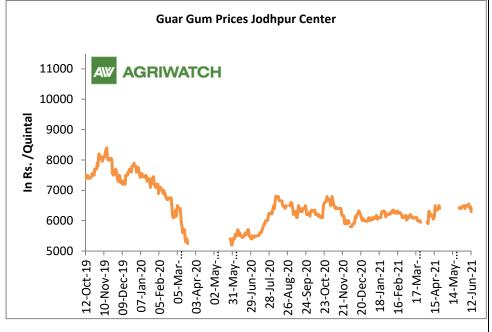

The 2020/21 guar seed output is estimate to have fallen by around 45% compared to the previous season.

In Jodhpur, weekly average guar gum price increased to Rs 6360/Qtl in this week against Rs.6267/Qtl in previous week.

In addition, the average guar gum prices improved to around Rs. 6,369 a quintal in June'21 compared to Rs. 6437 per quintal in May'21.