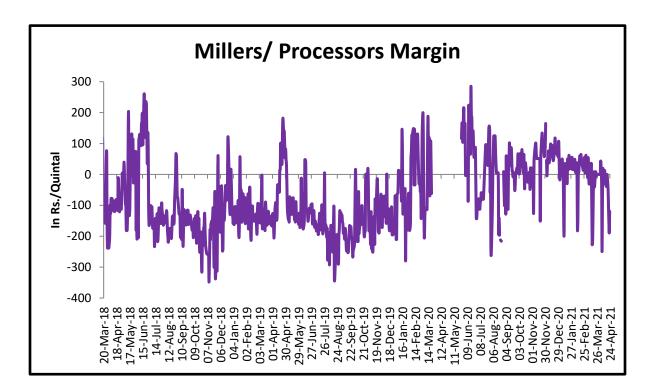

#### Millers/Processors Margin

As seen in the chart, the average crush margin of guar seed have further declined in April'21 as compared to March'21, the average crush margin declined to Rs. -50/quintal in April'21 compared to Rs. -19.61/quintal in March'21.