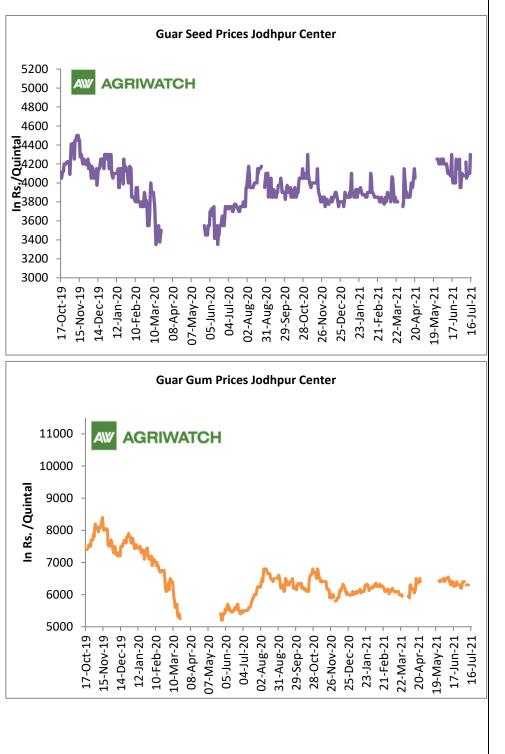

The average guar seed all paid prices in Jodhpur have decreased and was quoted at Rs. 4179 a quintal in June'21 compared to Rs. 4288 a quintal in May'21.

In Jodhpur, weekly average Guar seed loose price declined to Rs. 4119/ qtl. in this week against Rs. 4183/qtl in previous week.

The 2020/21 guar seed output is estimate to have fallen by around 45% compared to the previous season.

In Jodhpur, weekly average guar gum price increased to Rs 6350/Qtl in this week against Rs.6360/Qtl in previous week.

In addition, the average guar gum prices improved to around Rs. 6,369 a quintal in June'21 compared to Rs. 6437 per quintal in May'21.

(Back to Table of Contents)