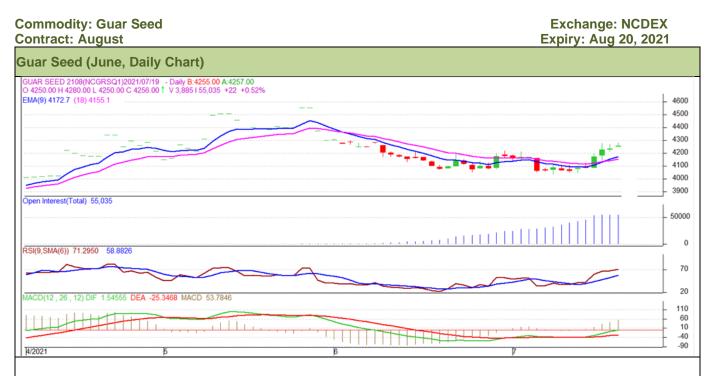

#### Technical Analysis (Guar Seed)

#### Technical Commentary:

- Guar seed traded higher amid fresh bets.
- Prices closed above 9-day 18-day EMA, indicating weak tone in near-term.
- MACD cross over indicating bearish tone in near term.
- RSI and stochastic are rising indicating firm buying strength.

| Weekly Supports & Resistances |       | S2     | S1   | PCP   | R1   | R2   |      |
|-------------------------------|-------|--------|------|-------|------|------|------|
| Guar Seed                     | NCDEX | August | 4000 | 4100  | 4234 | 4450 | 4500 |
|                               |       |        | Call | Entry | T1   | T2   | SL   |
| Guar Seed                     | NCDEX | August | Buy  | 4200  | 4300 | 4400 | 4150 |