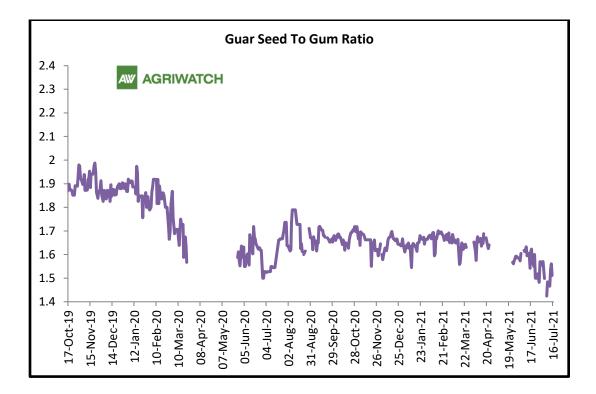

#### Guar Seed to Gum Ratio

The average weekly Ratio of guar seed to gum stood at 1.50 as compared to last week 1.52.