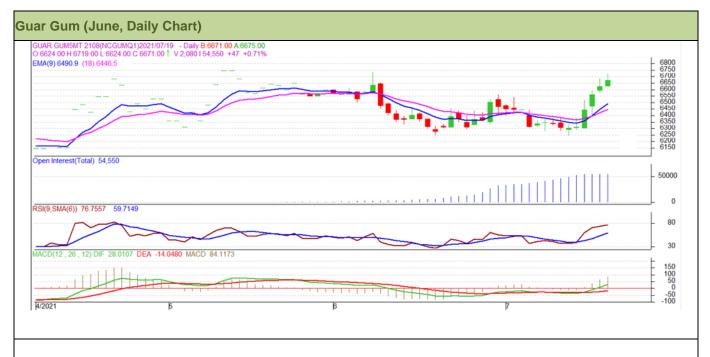

#### Technical Analysis (Guar Gum)

#### (Back to Table of Contents)

Commodity: Guar Gum Contract: August Exchange: NCDEX Expiry: Aug 20, 2021

#### Technical Commentary:

- Guar gum posted gain on fresh bets.
- Prices closed above 9-day 18-day EMA, indicating weak tone in near-term.
- MACD cross over indicating bearish tone in near term.
- RSI and stochastic are rising indicating firm buying strength.

| Weekly Supports & Resistances |       | S2   | S1    | PCP  | R1   | R2   |      |
|-------------------------------|-------|------|-------|------|------|------|------|
| Guar Gum                      | NCDEX | July | 6300  | 6400 | 6624 | 6510 | 6560 |
| Weekly Trade Call             |       | Call | Entry | T1   | Т2   | SL   |      |
| Guar Gum                      | NCDEX | July | Buy   | 6600 | 6700 | 6800 | 6500 |