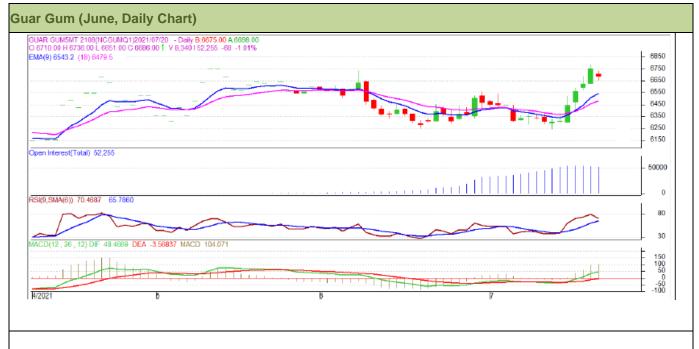

#### Technical Analysis (Guar Gum)

#### (Back to Table of Contents)

Commodity: Guar Gum Contract: August Exchange: NCDEX Expiry: Aug 20, 2021

## Technical Commentary:

- Guar gum posted gain on fresh long position
- Prices closed above 9-day 18-day EMA, indicating firm tone in near-term.
- MACD cross over indicating bullish tone in near term.
- RSI and stochastic are rising indicating firm buying strength.

| Weekly Supports & Resistances |       |      | S2    | S1   | PCP  | R1   | R2   |
|-------------------------------|-------|------|-------|------|------|------|------|
| Guar Gum                      | NCDEX | July | 6500  | 6700 | 6812 | 7000 | 7200 |
| Weekly Trade Call             |       | Call | Entry | T1   | T2   | SL   |      |
| Guar Gum                      | NCDEX | July | Buy   | 6800 | 6900 | 6950 | 6500 |