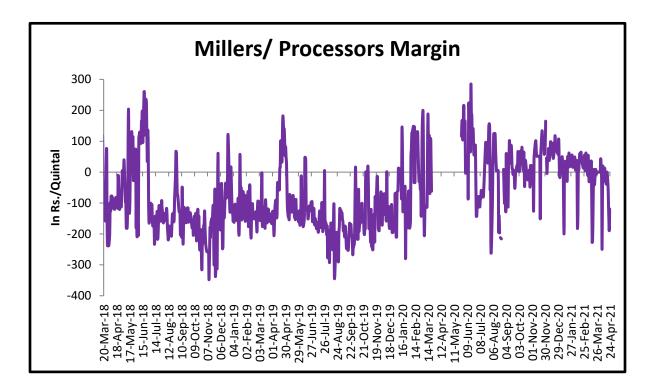

As seen in the chart, the average crush margin of guar seed have further declined in April'21 as compared to March'21, the average crush margin declined to Rs. -50/quintal in April'21 compared to Rs. -19.61/quintal in March'21.