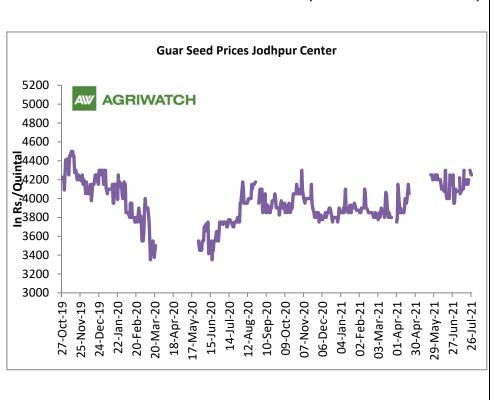

#### Domestic Guar Seed Market Summary

Guar seed Jodhpur prices have surged this week 2% at Rs 4221/Qtl as compared to Rs 4119/Qtl amid tight arrival in the market.

Volume of trade continued to remain thin in the cash market yards, due to need based local and overseas demand in guar products.

The average guar seed all paid prices in Jodhpur have decreased and was quoted at Rs. 4179 a quintal in June'21 compared to Rs. 4288 a quintal in May'21.

In Jodhpur, weekly average Guar seed loose price declined to Rs. 4221/ qtl. in this week against Rs. 4119/qtl in previous week.