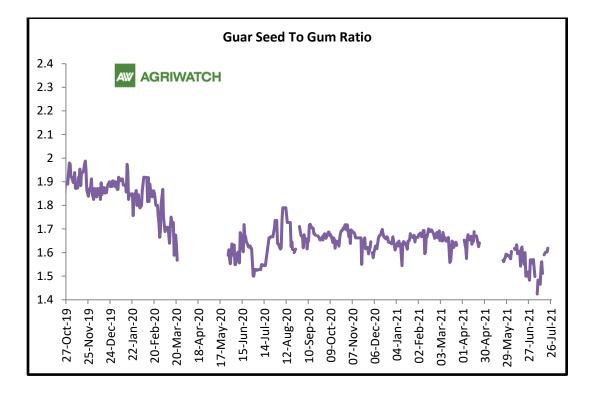

# Guar Seed to Gum Ratio

The average weekly Ratio of guar seed to gum stood at 1.60 as compared to last week 1.50.