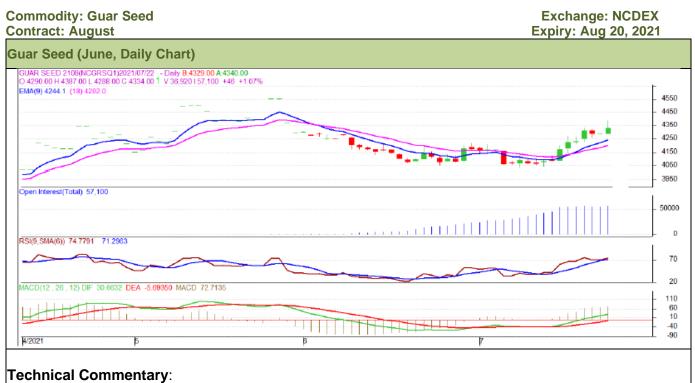

### Technical Analysis (Guar Seed)

#### (Back to Table of Contents)

- Guar seed traded higher amid fresh long positions.
- Prices closed above 9-day 18-day EMA, indicating weak tone in near-term.
- MACD cross over indicating bearish tone in near term.
- RSI and stochastic are rising indicating firm buying strength.
- Open interest analysis indicates that fresh long position is aggressive.

| Weekly Supports & Resistances |       | S2     | S1   | PCP   | R1   | R2   |      |
|-------------------------------|-------|--------|------|-------|------|------|------|
| Guar Seed                     | NCDEX | August | 4000 | 4100  | 4338 | 4600 | 4700 |
|                               |       |        | Call | Entry | T1   | T2   | SL   |
| Guar Seed                     | NCDEX | August | Buy  | 4330  | 4400 | 4500 | 4200 |

#### (Back to Table of Contents)

Commodity: Guar Gum Contract: August Exchange: NCDEX Expiry: Aug 20, 2021