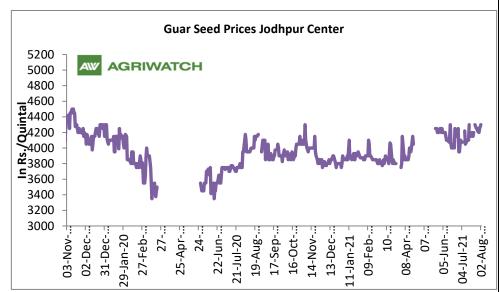

#### **Domestic Guar Seed Market Summary**

Guar seed Jodhpur prices have surged this week 1% at Rs 4253/Qtl as compared to Rs 4221/Qtl despite heavy arrival in the market.

Volume of trade continued to remain thin in the cash market yards, due to need based local and overseas demand in guar products.

The average guar seed all paid prices in Jodhpur have decreased and was quoted at Rs. 4179 a quintal in June'21 compared to Rs. 4288 a quintal in May'21.

In Jodhpur, weekly average Guar seed loose price inclined to Rs. 4253/ qtl. in this week against Rs. 4221/qtl in previous week.

The 2020/21 guar seed output is estimate to have fallen by around 45% compared to the previous season.

In Jodhpur, weekly average guar gum price declined to Rs 6870/Qtl in this week against Rs.6985/Qtl in previous week.