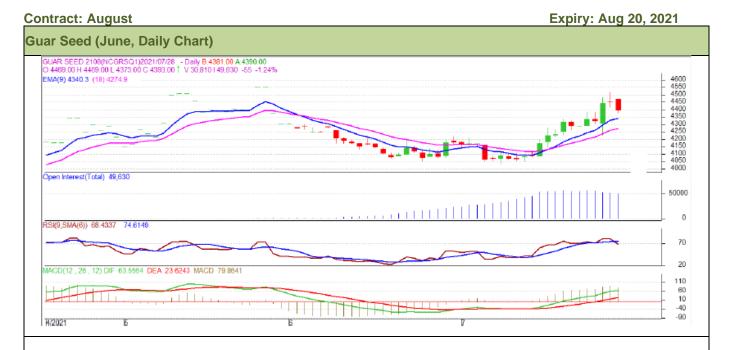

Source:Trade

Commodity: Guar Seed Exchange: NCDEX

### Technical Commentary:

- Guar seed traded higher amid fresh long positions.
- Prices closed above 9-day 18-day EMA, indicating firm tone in near-term.
- MACD cross over indicating bullish tone in near term.
- RSI and stochastic are rising indicating firm buying strength.
- Open interest analysis indicates that fresh long position is aggressive.

| Weekly Supports & Resistances |       |        | S2   | S1    | PCP  | R1   | R2   |
|-------------------------------|-------|--------|------|-------|------|------|------|
| Guar Seed                     | NCDEX | August | 4000 | 4100  | 4389 | 4700 | 4800 |
|                               |       |        | Call | Entry | T1   | T2   | SL   |
| Guar Seed                     | NCDEX | August | Buy  | 4380  | 4500 | 4600 | 4200 |