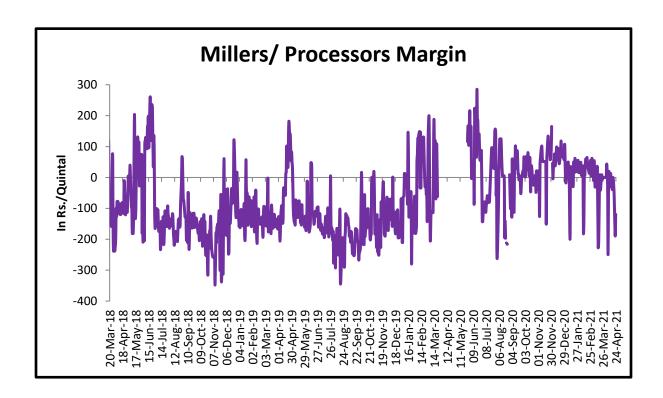

#### Millers/Processors Margin

As seen in the chart, the average crush margin of guar seed have further declined in April'21 as compared to March'21, the average crush margin declined to Rs. -50/quintal in April'21 compared to Rs. -19.61/quintal in March'21.