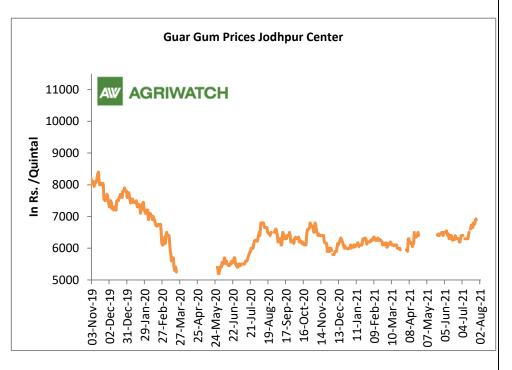

The 2020/21 guar seed output is estimate to have fallen by around 45% compared to the previous season.

In Jodhpur, weekly average guar gum price declined to Rs 6870/Qtl in this week against Rs.6985/Qtl in previous week.

In addition, the average guar gum prices improved to around Rs. 6,369 a quintal in June'21 compared to Rs. 6437 per quintal in May'21.