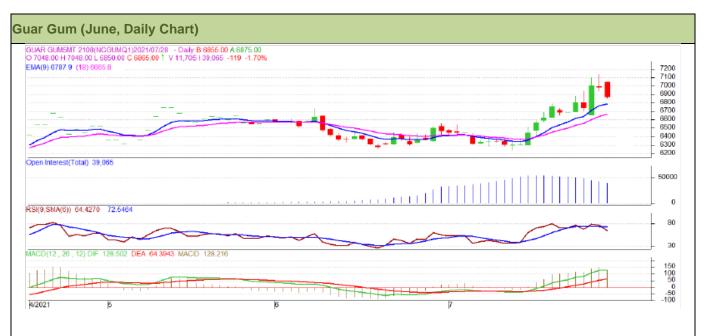

#### Technical Analysis (Guar Gum)

#### (Back to Table of Contents)

Commodity: Guar Gum Exchange: NCDEX Contract: August Expiry: Aug 20, 2021

### Technical Commentary:

- Guar gum posted gain on buyers interest.
- Prices closed above 9-day 18-day EMA, indicating firm tone in near-term.
- MACD cross over indicating bullish tone in near term.
- RSI and stochastic are rising indicating firm buying strength.

| Weekly Supports & Resistances |       | S2   | S1    | PCP  | R1   | R2   |      |
|-------------------------------|-------|------|-------|------|------|------|------|
| Guar Gum                      | NCDEX | July | 6500  | 6700 | 6855 | 7000 | 7200 |
| Weekly Trade Call             |       | Call | Entry | T1   | T2   | SL   |      |
| Guar Gum                      | NCDEX | July | Buy   | 6850 | 6900 | 6950 | 6500 |