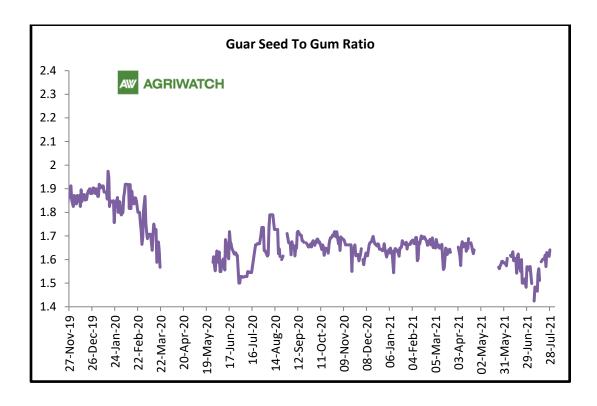

#### **Guar Seed to Gum Ratio**

The average weekly Ratio of guar seed to gum stood at 1.61 as compared to last week 1.60.