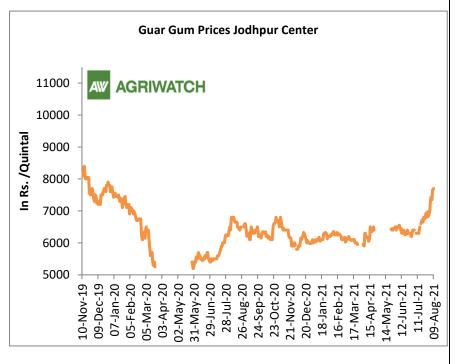

The 2020/21 guar seed output is estimate to have fallen by around 45% compared to the previous season.

In Jodhpur, weekly average guar gum price inclined to Rs 7125/Qtl in this week against Rs.6870/Qtl in previous week.

In addition, the average guar gum prices improved to around Rs. 6,369 a quintal in June'21 compared to Rs. 6437 per quintal in May'21.