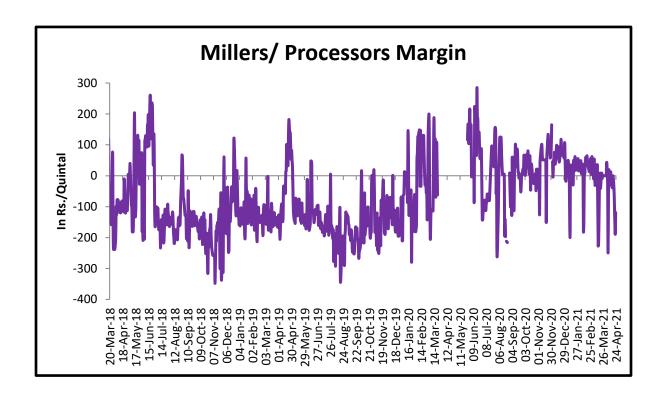

## Millers/Processors Margin

As seen in the chart, the average crush margin of guar seed have further declined in April'21 as compared to March'21, the average crush margin declined to Rs. -50/quintal in April'21 compared to Rs. -19.61/quintal in March'21.