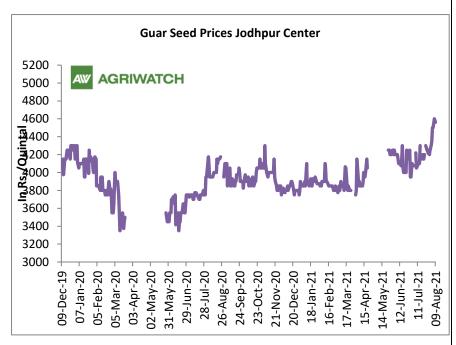

#### **Domestic Guar Seed Market Summary**

Guar seed Jodhpur prices have surged this week 2% at Rs 4350/Qtl as compared to Rs 4253/Qtl despite heavy arrival in the market, Prices are expected to remain elevated, however profitbooking at higher level may limit gains in near term.

The average guar seed all paid prices in Jodhpur have decreased and was quoted at Rs. 4179 a quintal in June'21 compared to Rs. 4288 a quintal in May'21.

In Jodhpur, weekly average Guar seed loose price inclined to Rs. 4350/ qtl. in this week against Rs. 4253/qtl in previous week.