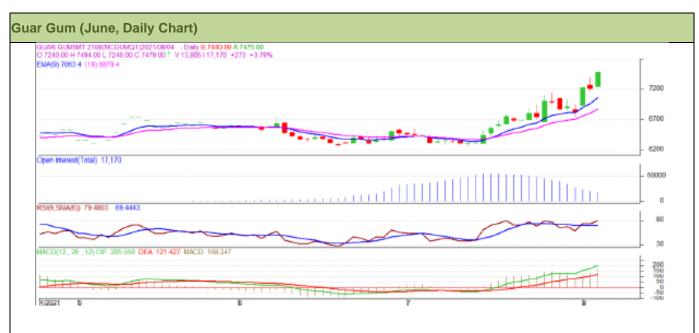

## Technical Analysis (Guar Gum)

### (Back to Table of Contents)

Commodity: Guar Gum

Contract: August

Exchange: NCDEX

Expiry: Aug 20, 2021

## Technical Commentary:

- Guar gum posted gain on buyers interest.
- Prices closed above 9-day 18-day EMA, indicating firm tone in near-term.
- MACD cross over indicating bullish tone in near term.
- RSI and stochastic are rising indicating firm buying strength.

| Weekly Supports   | & Resistan | ces  | S2    | S1   | PCP  | R1   | R2   |
|-------------------|------------|------|-------|------|------|------|------|
| Guar Gum          | NCDEX      | July | 7000  | 7200 | 7468 | 7000 | 7200 |
| Weekly Trade Call |            | Call | Entry | T1   | T2   | SL   |      |
| Guar Gum          | NCDEX      | July | Buy   | 7540 | 7600 | 7800 | 7300 |