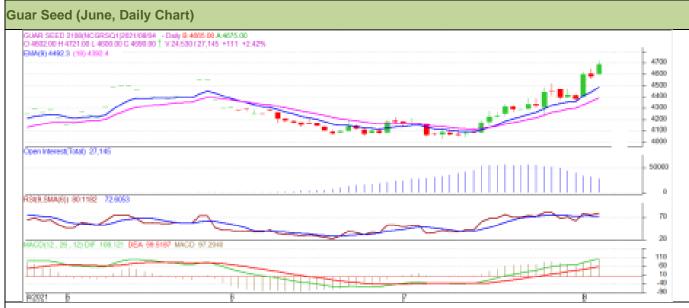

## Technical Analysis (Guar Seed)

### (Back to Table of Contents)

Commodity: Guar Seed Exchange: NCDEX Contract: August Expiry: Aug 20, 2021

## Technical Commentary:

- Guar seed traded higher amid fresh long positions.
- Prices closed above 9-day 18-day EMA, indicating firm tone in near-term.
- MACD cross over indicating bullish tone in near term.
- RSI and stochastic are rising indicating firm buying strength.

| Weekly Suppo | rts & Resistan | ces    | S2   | <b>S</b> 1 | PCP  | R1   | R2   |
|--------------|----------------|--------|------|------------|------|------|------|
| Guar Seed    | NCDEX          | August | 4200 | 4500       | 4675 | 4900 | 5000 |
|              |                |        | Call | Entry      | T1   | T2   | SL   |
| Guar Seed    | NCDEX          | August | Buy  | 4650       | 4700 | 4800 | 4500 |