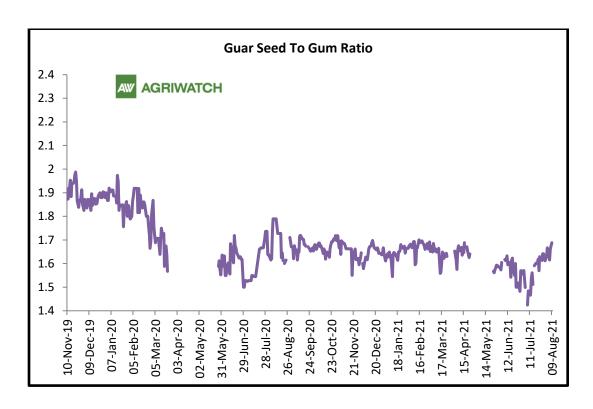

### **Guar Seed to Gum Ratio**

The average weekly Ratio of guar seed to gum stood at 1.63 as compared to last week 1.61.