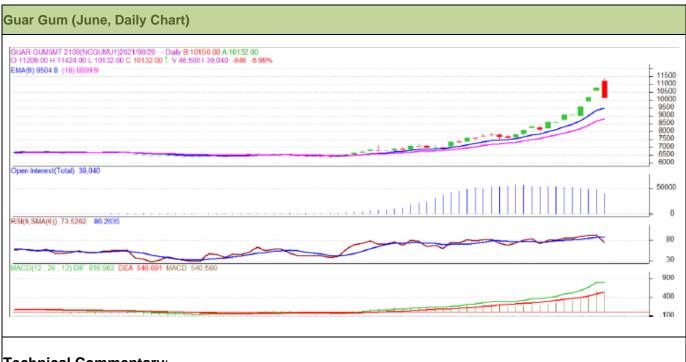

#### Technical Analysis (Guar Gum)

Commodity: Guar Gum Contract: September

### (Back to Table of Contents)

Exchange: NCDEX Expiry: Sept 20, 2021

## Technical Commentary:

- Guar gum posted loss on profit booking this week.
- Prices closed near 9-day 18-day EMA, indicating weak tone in near-term.
- MACD cross over indicating weak tone in near term.
- RSI and stochastic are dipping indicating weak buying strength.

| Weekly Supports & Resistances |       | S2        | S1    | PCP   | R1    | R2    |       |
|-------------------------------|-------|-----------|-------|-------|-------|-------|-------|
| Guar Gum                      | NCDEX | September | 9500  | 9200  | 10132 | 10200 | 10500 |
| Weekly Trade Call             |       | Call      | Entry | T1    | Т2    | SL    |       |
| Guar Gum                      | NCDEX | September | Buy   | 10100 | 9900  | 9600  | 10180 |