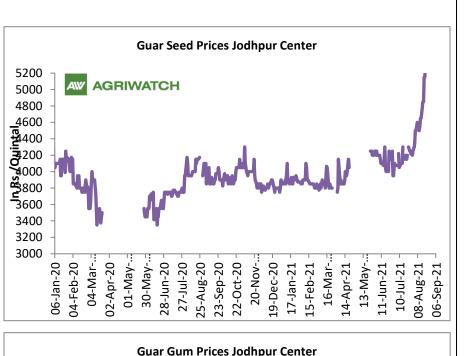

# Domestic Front

The local guar seed paid prices witnessed gain in Aug'21 compared to previous month. Fresh buying activities of seed witnessed in local markets.

The average guar seed all paid prices in Jodhpur have increased and was quoted at Rs. 5,170 a quintal in Aug'21 compared to Rs. 4,165 a quintal in July'21.

In Jodhpur, weekly average Guar seed loose price decreased to Rs. 5,558/ qtl. in this week against Rs. 5,750/qtl in previous week.

The 2020/21 guar seed output is estimated to have fallen by around 45% compared to the previous season.