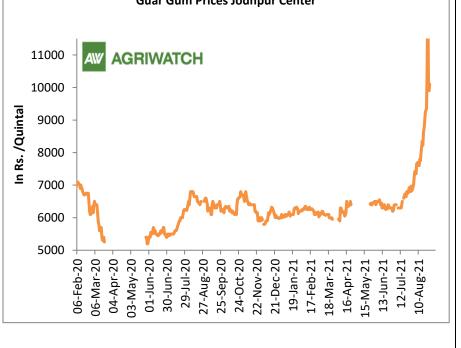

In Jodhpur, weekly average guar gum price decreased to Rs 9,730/Qtl in this week against Rs.10,266/Qtl in previous week.

In addition, the average guar gum prices improved to around Rs. 8,635 a quintal in Aug'21 compared to Rs. 6,580 per quintal in July'21.