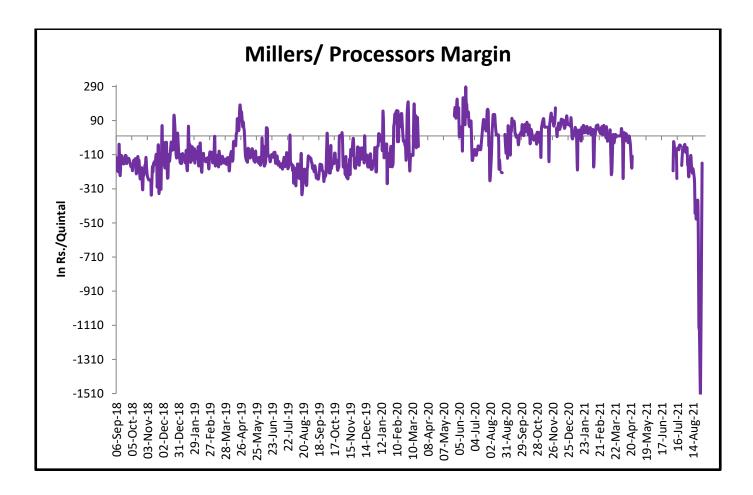

## Millers/Processors Margin

As seen in the chart, the average crush margin of guar seed have further declined in Aug'21 as compared to July'21, the average crush margin declined to Rs. -423/quintal in Aug'21 compared to Rs. -91/quintal in July'21.