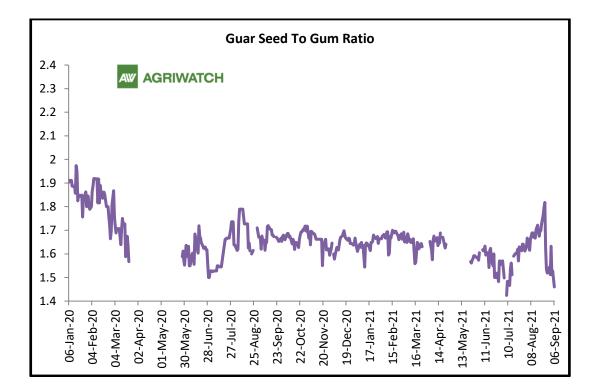

## Guar Seed to Gum Ratio

The average weekly Ratio of guar seed to gum stood at 1.54 as compared to last week 1.73