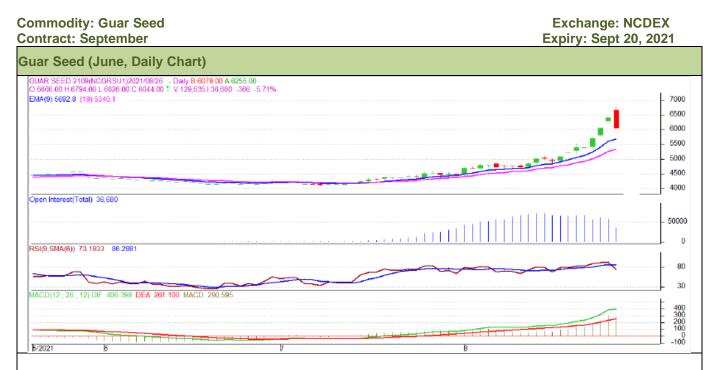

#### Technical Analysis (Guar Seed)

# (Back to Table of Contents)

# Technical Commentary:

- Guar seed traded lower on sellers pressure.
- Prices closed above 9-day 18-day EMA, indicating firm tone in near-term.
- MACD cross over indicating weak tone in near term.
- RSI and stochastic are rising indicating weak buying strength.

| Weekly Suppor | rts & Resistan | ces       | S2    | S1   | PCP  | R1   | R2   |
|---------------|----------------|-----------|-------|------|------|------|------|
| Guar Seed     | NCDEX          | September | 5700  | 5750 | 6075 | 6200 | 6270 |
|               |                | Call      | Entry | T1   | T2   | SL   |      |
| Guar Seed     | NCDEX          | September | Sell  | 6100 | 5980 | 5800 | 6190 |