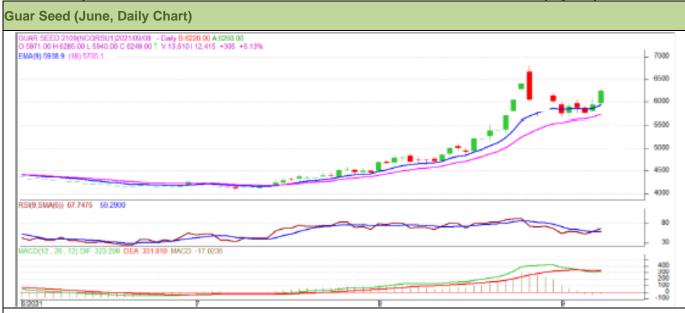

## Technical Analysis (Guar Seed)

## (Back to Table of Contents)

Commodity: Guar Seed Exchange: NCDEX Contract: September Expiry: Sept 20, 2021

### Technical Commentary:

- Guar seed traded higher on buyers interest.
- Prices closed above 9-day 18-day EMA, indicating firm tone in near-term.
- MACD cross over indicating firm tone in near term.
- RSI and stochastic are rising indicating firm buying strength.

| Weekly Supports & Resistances |       |           | S1   | S2    | PCP  | R1   | R2   |
|-------------------------------|-------|-----------|------|-------|------|------|------|
| Guar Seed                     | NCDEX | September | 5500 | 6000  | 6256 | 6600 | 6800 |
|                               |       |           | Call | Entry | T1   | T2   | SL   |
| Guar Seed                     | NCDEX | September | BUY  | 6250  | 6400 | 6500 | 6500 |