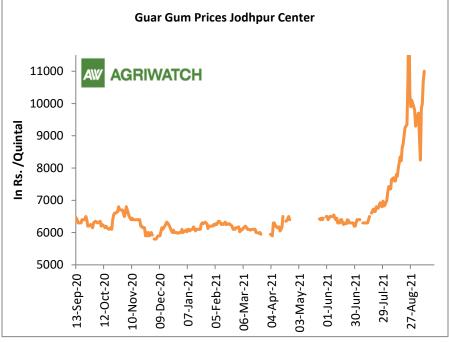

In Jodhpur, weekly average Guar seed loose price increased to Rs. 5,950/ qtl. in this week against Rs. 5,558/qtl in previous week.

In Jodhpur, weekly average guar gum price increaded to Rs 10,142/Qtl in this week against Rs.8,892/Qtl in previous week.

In addition, the average guar gum prices improved to around Rs. 8,635 a quintal in Aug'21 compared to Rs. 6,580 per quintal in July'21.