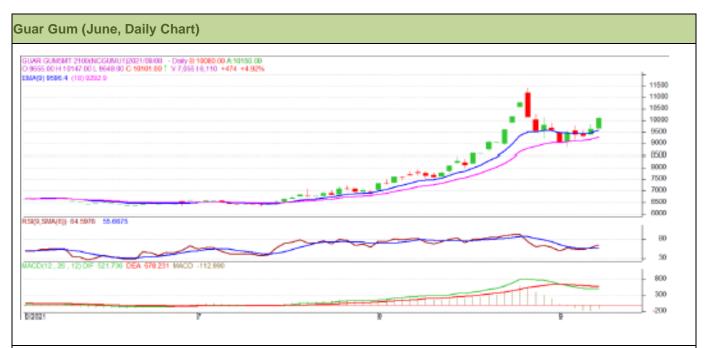

#### **Technical Analysis (Guar Gum)**

#### (Back to Table of Contents)

Commodity: Guar Gum Exchange: NCDEX Contract: September Expiry: Sept 20, 2021

## Technical Commentary:

- Guar gum posted gain on buyers interest.
- Prices closed above 9-day 18-day EMA, indicating firm tone in near-term.
- MACD cross over indicating firm tone in near term.
- RSI and stochastic are dipping indicating firm buying strength.

| Weekly Supports & Resistances |       |           | S1    | S2    | PCP   | R1    | R2    |
|-------------------------------|-------|-----------|-------|-------|-------|-------|-------|
| Guar Gum                      | NCDEX | September | 10000 | 9500  | 10113 | 10500 | 10700 |
| Weekly Trade Call             |       |           | Call  | Entry | T1    | T2    | SL    |
| Guar Gum                      | NCDEX | September | Buy   | 10110 | 10300 | 10450 | 9900  |