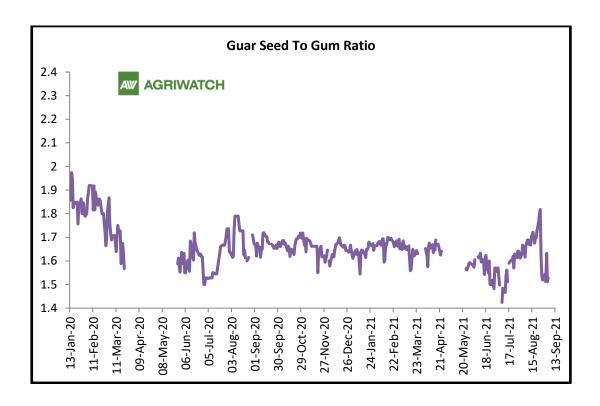

## **Guar Seed to Gum Ratio**

The average weekly Ratio of guar seed to gum stood at 1.58 as compared to last week 1.54