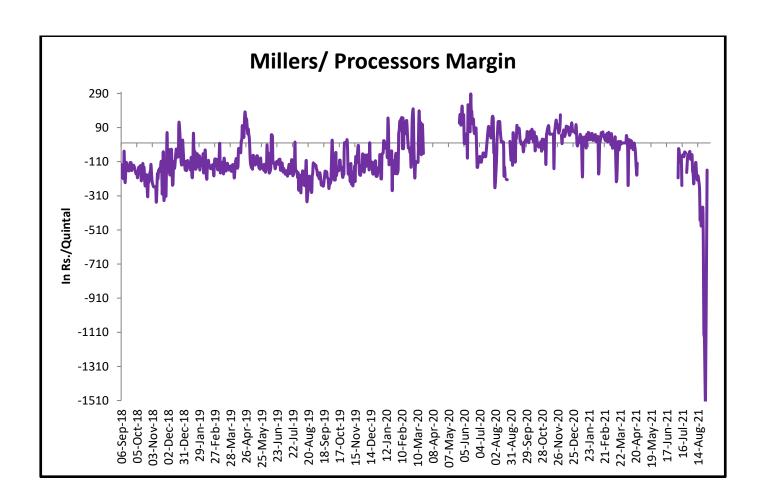

#### Millers/Processors Margin

As seen in the chart, the average crush margin of guar seed have further declined in Aug'21 as compared to July'21, the average crush margin declined to Rs. -423/quintal in Aug'21 compared to Rs. -91/quintal in July'21.