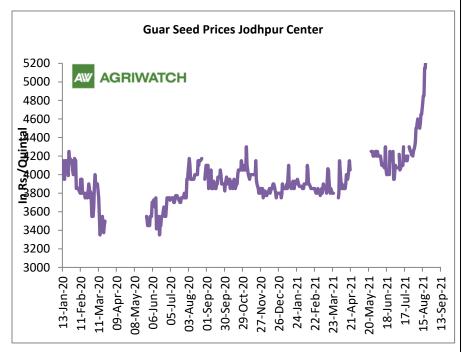

#### **Domestic Front**

The local guar seed paid prices witnessed gain in Aug'21 compared to previous month. Fresh buying activities of seed witnessed in local markets.

The average guar seed all paid prices in Jodhpur have increased and was quoted at Rs. 5,170 a quintal in Aug'21 compared to Rs. 4,165 a quintal in July'21.

In Jodhpur, weekly average Guar seed loose price increased to Rs. 5,950/ qtl. in this week against Rs. 5,558/qtl in previous week.

In Jodhpur, weekly average guar gum price increaded to Rs 10,142/Qtl in this week against Rs.8,892/Qtl in previous week.