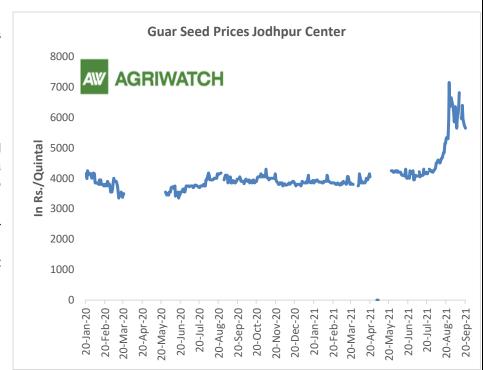

#### **Domestic Front**

The local guar seed paid prices witnessed gain in Aug'21 compared to previous month. Fresh buying activities of seed witnessed in local markets.

The average guar seed all paid prices in Jodhpur have increased and was quoted at Rs. 5,170 a quintal in Aug'21 compared to Rs. 4,165 a quintal in July'21.

In Jodhpur, weekly average Guar seed loose price increased to Rs. 6,010/ qtl. in this week against Rs. 5,950/qtl in previous week.

In Jodhpur, weekly average guar gum price increased to Rs 10,530/Qtl in this week against Rs.10,142/Qtl in previous week.

In addition, the average guar gum prices improved to around Rs. 8,635 a quintal in Aug'21 compared to Rs. 6,580 per quintal in July'21.