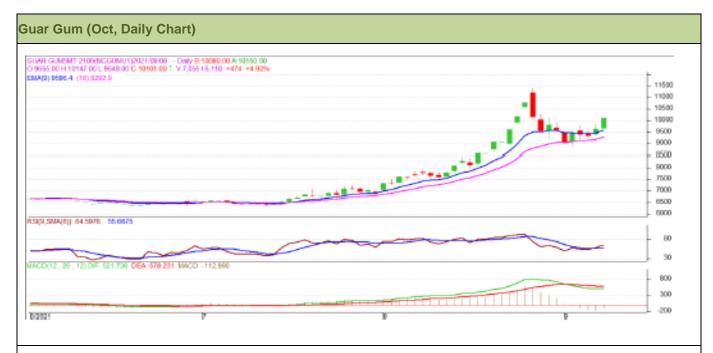

#### **Technical Analysis (Guar Gum)**

#### (Back to Table of Contents)

Commodity: Guar Gum Exchange: NCDEX Contract: October Expiry: October 20, 2021

### Technical Commentary:

- Guar gum posted gain on buyer's interest.
- Prices closed above 9-day 18-day EMA, indicating firm tone in near-term.
- MACD cross over indicating firm tone in near term.
- RSI and stochastic are dipping indicating firm buying strength.

| Weekly Supports   | & Resistan | ces     | S1    | S2    | PCP   | R1    | R2    |
|-------------------|------------|---------|-------|-------|-------|-------|-------|
| Guar Gum          | NCDEX      | October | 10000 | 9500  | 10284 | 10500 | 10700 |
| Weekly Trade Call |            | Call    | Entry | T1    | T2    | SL    |       |
| Guar Gum          | NCDEX      | October | Buy   | 10280 | 10400 | 10550 | 10100 |