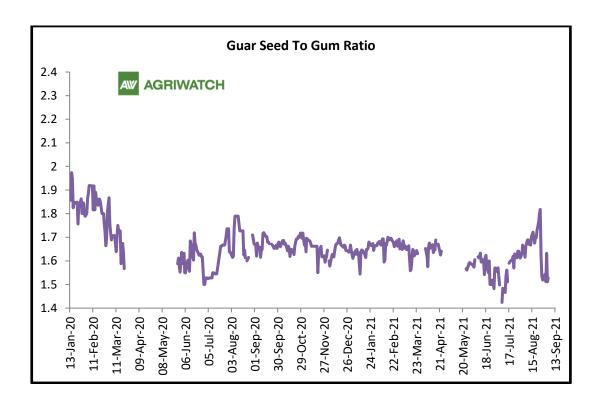

### **Guar Seed to Gum Ratio**

The average weekly Ratio of guar seed to gum stood at 1.69 as compared to last week 1.58