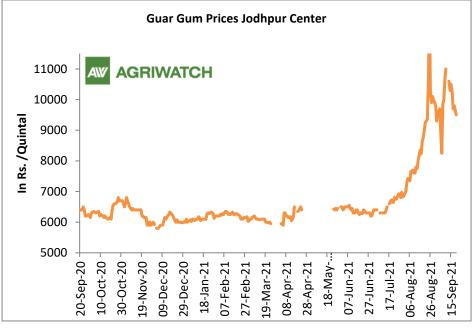

In Jodhpur, weekly average Guar seed loose price increased to Rs. 6,010/ qtl. in this week against Rs. 5,950/qtl in previous week.

In Jodhpur, weekly average guar gum price increased to Rs 10,530/Qtl in this week against Rs.10,142/Qtl in previous week.

In addition, the average guar gum prices improved to around Rs. 8,635 a quintal in Aug'21 compared to Rs. 6,580 per quintal in July'21.