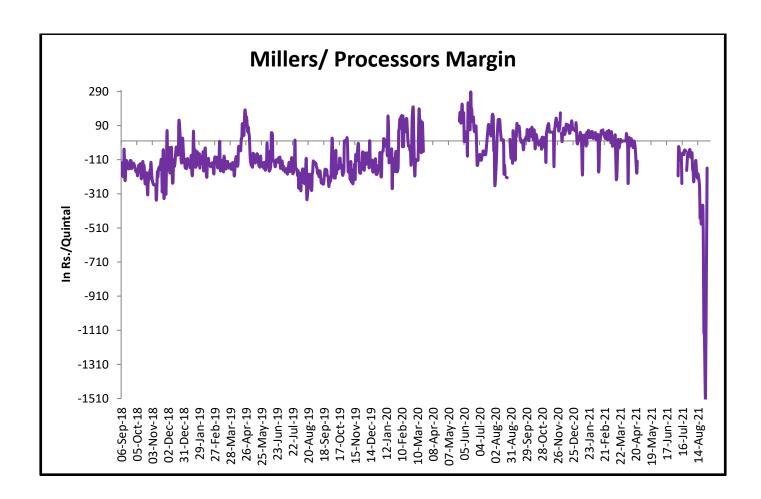

#### Millers/Processors Margin

As seen in the chart, the average crush margin of guar seed have further declined in Aug'21 as compared to July'21, the average crush margin declined to Rs. -423/quintal in Aug'21 compared to Rs. -91/quintal in July'21.