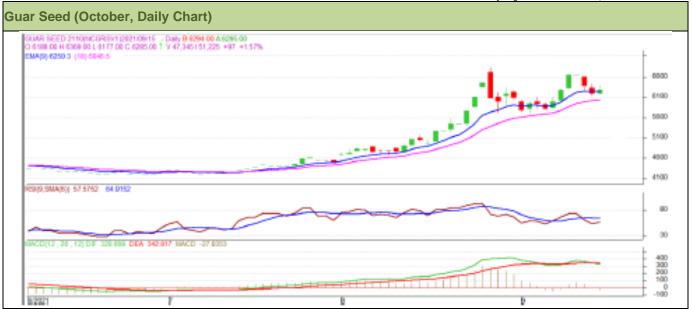

#### Technical Analysis (Guar Seed)

#### (Back to Table of Contents)

Commodity: Guar Seed Exchange: NCDEX Contract: October Expiry: October 20, 2021

### Technical Commentary:

- This week, Guar seed traded higher on buyers interest.
- Prices closed near 9-day 18-day EMA, indicating weak tone in near-term.
- MACD cross over indicating weak tone in near term.
- RSI and stochastic are rising indicating firm buying strength.

| Weekly Suppor | rts & Resistan | ces     | <b>S</b> 1 | S2   | PCP  | R1   | R2   |
|---------------|----------------|---------|------------|------|------|------|------|
| Guar Seed     | NCDEX          | October | 6200       | 6000 | 6285 | 6400 | 6500 |
|               |                | Call    | Entry      | T1   | T2   | SL   |      |
| Guar Seed     | NCDEX          | October | Sell       | 6290 | 6100 | 5800 | 6350 |