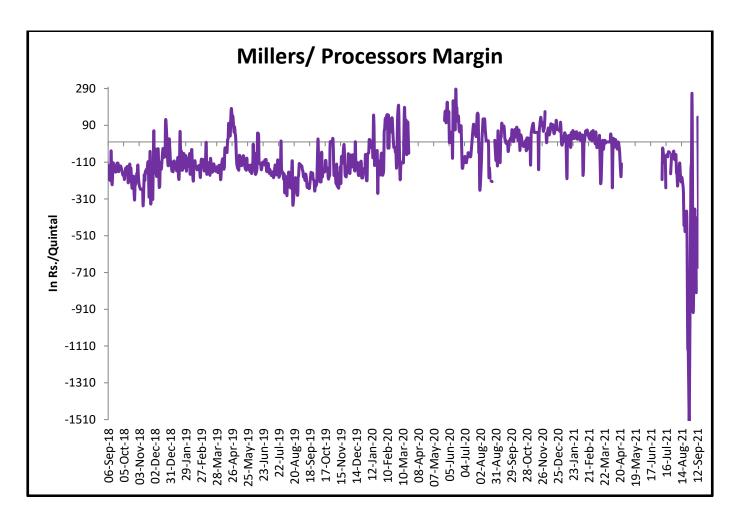

#### Millers/Processors Margin

As seen in the chart, the average crush margin of guar seed have further declined in Aug'21 as compared to July'21, the average crush margin declined to Rs. -423/quintal in Aug'21 compared to Rs. -91/quintal in July'21.