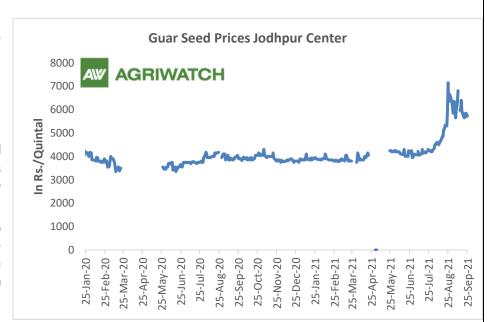

#### **Domestic Front**

The local guar seed paid prices witnessed gain in Aug'21 compared to previous month. Fresh buying activities of seed witnessed in local markets.

The average guar seed all paid prices in Jodhpur have increased and was quoted at Rs. 5,170 a quintal in Aug'21 compared to Rs. 4,165 a quintal in July'21.

In Jodhpur, weekly average Guar seed loose price decreased to Rs. 5,633/ qtl. in this week against Rs. 6,010/qtl in previous week.

In Jodhpur, weekly average guar gum price decreased to Rs 9,733 /Qtl in this week against Rs.10,530/Qtl in previous week.