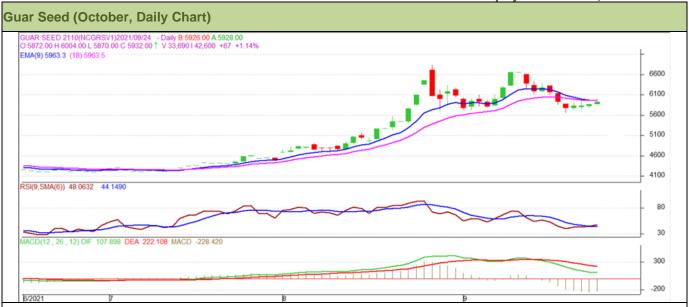

#### Technical Analysis (Guar Seed)

### (Back to Table of Contents)

Commodity: Guar Seed Exchange: NCDEX Contract: October Expiry: October 20, 2021s

### Technical Commentary:

- This week, Guar seed traded lower on sellers pressure.
- Prices closed below 9-day 18-day EMA, indicating weak tone in near-term.
- MACD cross over indicating weak tone in near term.
- RSI and stochastic are rising indicating firm buying strength.

| Weekly Supports & Resistances |       |         | S1    | S2   | PCP  | R1   | R2   |
|-------------------------------|-------|---------|-------|------|------|------|------|
| Guar Seed NCDEX October       |       | 5800    | 5500  | 5932 | 6300 | 6500 |      |
|                               |       | Call    | Entry | T1   | T2   | SL   |      |
| Guar Seed                     | NCDEX | October | Buy   | 5930 | 6000 | 6100 | 6100 |