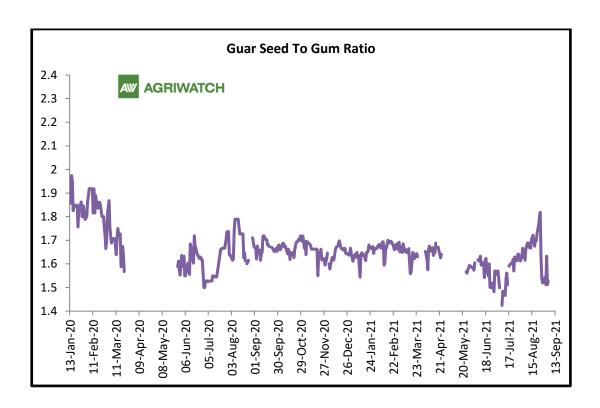

#### **Guar Seed to Gum Ratio**

The average weekly Ratio of guar seed to gum stood at 1.69 as compared to last week 1.58