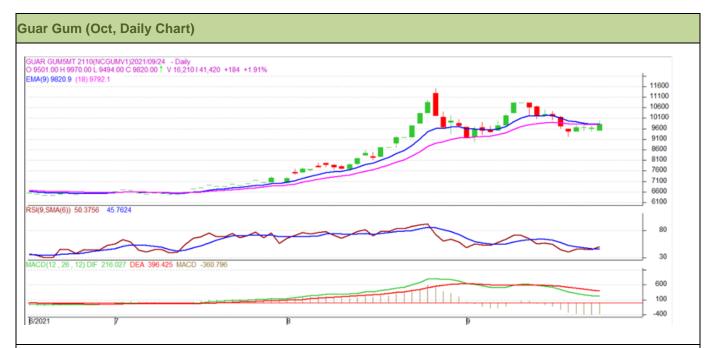

### Technical Analysis (Guar Gum)

#### (Back to Table of Contents)

Commodity: Guar Gum Exchange: NCDEX Contract: October Expiry: October 20, 2021

### Technical Commentary:

- Guar gum posted loss on sellers pressure.
- Prices closed near 9-day 18-day EMA, indicating firm tone in near-term.
- MACD cross over indicating firm tone in near term.
- RSI and stochastic are rising indicating firm buying strength.

| Weekly Supports & Resistances |       |         | <b>S</b> 1 | S2   | PCP  | R1    | R2    |
|-------------------------------|-------|---------|------------|------|------|-------|-------|
| Guar Gum NCDEX October        |       |         | 9600       | 9500 | 9820 | 10000 | 10500 |
| Weekly Trade Call             |       | Call    | Entry      | T1   | T2   | SL    |       |
| Guar Gum                      | NCDEX | October | Buy        | 9800 | 9880 | 9950  | 9750  |