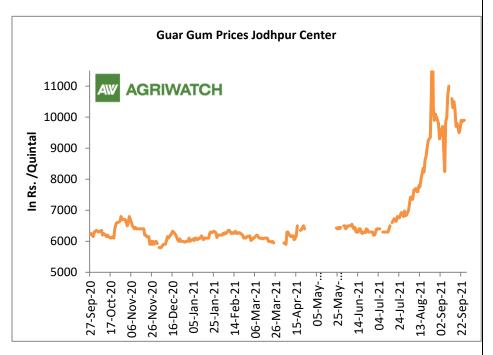

In Jodhpur, weekly average Guar seed loose price decreased to Rs. 5,633/ qtl. in this week against Rs. 6,010/qtl in previous week.

In Jodhpur, weekly average guar gum price decreased to Rs 9,733 /Qtl in this week against Rs.10,530/Qtl in previous week.

In addition, the average guar gum prices improved to around Rs. 8,635 a quintal in Aug'21 compared to Rs. 6,580 per quintal in July'21.